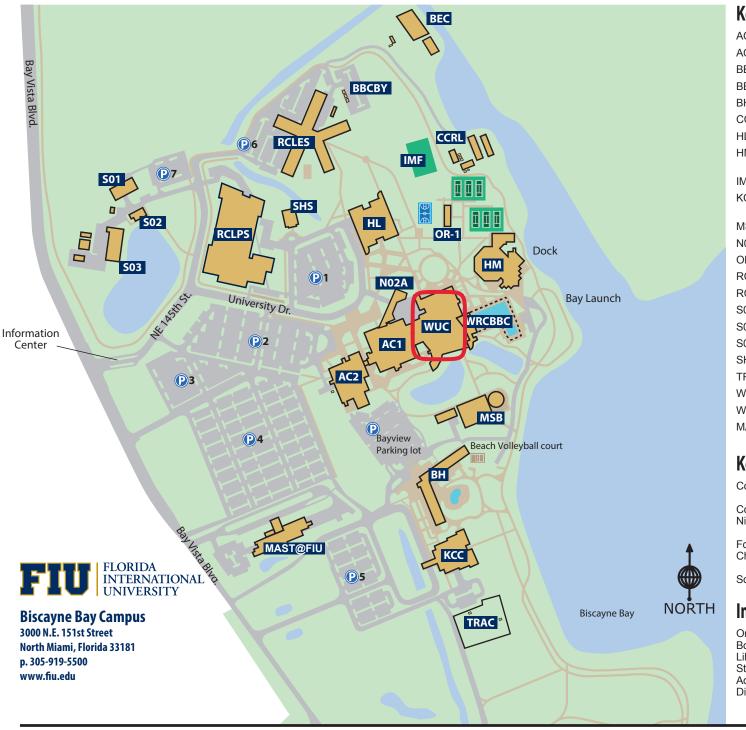

## FIU BBC Visitor Parking Information

- All visitors must pay for Visitor Parking.
- Metered parking is available throughout the campus for visitors.
- The parking area nearest to the Wolfe University Center (WUC) is Parking Lot 1. See map below.
- Parking rates are 25 cents per 15 minutes.
- You may pay for parking at the Kiosks located in the parking lots and garages.
- You may also pay for parking using the **## paybyphone** application and entering the location number.

## **Key by Buildings**

AC1 Academic One AC2 Academic Two **BBCBY BBC** Boatyard

BEC Batchelor Environmental Center-Frost

BH **Bayview Housing** 

**CCRL** Coastal Conservation and Restoration Lab

HL Glenn Hubert Library

Chaplin School of Hospitality & HM

**Tourism Management** 

**IMF** Intramural Field KCC Roz & Cal Kovens Conference Center

**MSB** Marine Science Building

N<sub>0</sub>2A Central Utilities OR-1 Outdoor Recreation **RCLPS RCL Production Studio RCLES RCL Entertainment Suites** 

S01 Central Receiving S02 University Police S03 Physical Plant

SHS Student Health Services

TRAC Team Ropes Adventure Challenge

WUC Wolfe University Center

**WRCBBC** Wellness and Recreation Center - BBC MAST@FIU Marine Academy of Science and Technology

## **Key by Colleges and Schools**

College of Arts, Sciences & Education School of Environment, Arts and Society AC1, MSB College of Business AC1 Nicole Wertheim College of Nursing & Health Sciences Foreign Physicians Program AC2

Chaplin School of Hospitality & Tourism Management

School of Communication + Journalism AC2

## **Important Locations**

One Stop Enrollment Services AC1 WUC Bookstore Library - Starbucks HL Student Center WUC **WRCBBC Aquatics Complex** Dining - Roary's, Vicky's, Chick-Fil-A AC1

НМ