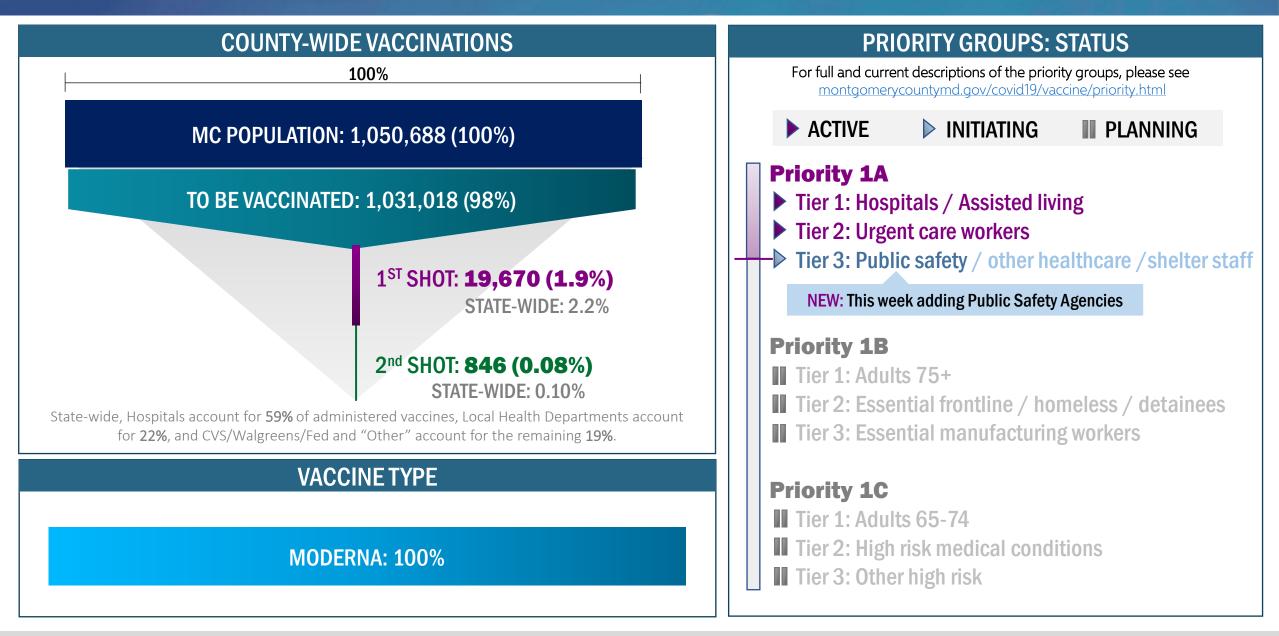

#### **MONTGOMERY COUNTY: COVID-19 VACCINE ROLLOUT**

Source: MD DEP OF HEALTH COVID VACCINE SUMMARY OF 01.11.2021 | INTERNAL DHHS AND OEMHS REPORTING for Priority Group Statuses.

### **Currently vaccinating Priority Group 1A (Tier 1) which includes:**

--hospital personnel

--staff and residents at long term care facilities (via pharmacy partnership)

--Development Disability Agency group homes (via pharmacy partnership)

--Assisted Living Facilities (via pharmacy partnership)

--Rehabilitation Facilities (via pharmacy partnership)

**County is also responsible for vaccinating priority group 1A (Tier 3)** 

Populations with risk of exposure to individuals with suspected COVID-19 and/or providing services essential to public health.

--Dental practices

--Pharmacists

--Other health care professionals (ex. outpatient specialties, optometrists, physical therapists, podiatrists, community health workers, in-home nursing staff)

--Detention centers staff

--Homeless shelters staff

--Law enforcement (patrol/public facing)

--Fire rescue

--911 dispatchers

--behavioral health providers

--school nurses

--lab workers

--funeral home staff

--surgical centers

#### **Priority Group 1B includes adults 75 and older.**

## **Priority Group 1B (Tier 2)**

--Public transit workers including transport for seniors and persons with disabilities

- --Teachers and support staff
- --Child care workers
- --Food and agricultural workers
- --postal service workers
- --grocery store workers

#### **Priority Group 1C**

Tier 1 Individuals over the age of 65 and younger than 75 Tier 2 Adults 16-64 years of age with medical conditions that put them at risk of severe COVID-19 Tier 3 essential employees not covered in other tiers.