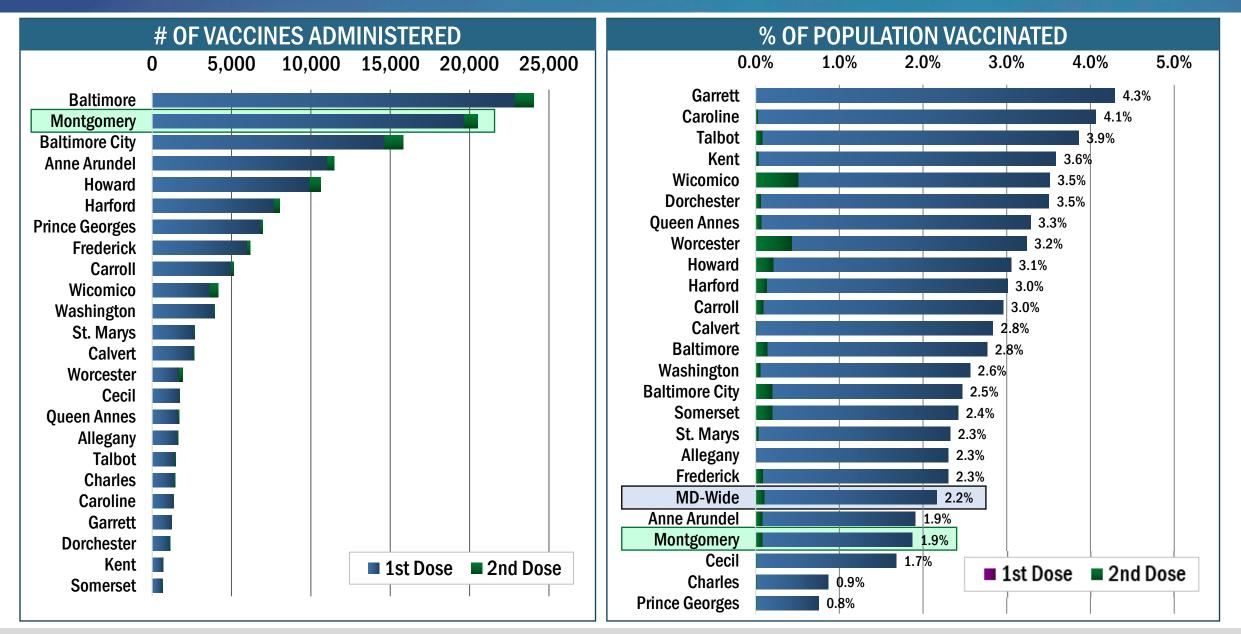

### **COUNTY-WIDE VACCINATIONS(ALL SOURCES): MD COMPARISONS**

Source: MD DEP OF HEALTH COVID VACCINE SUMMARY OF 01.11.2021