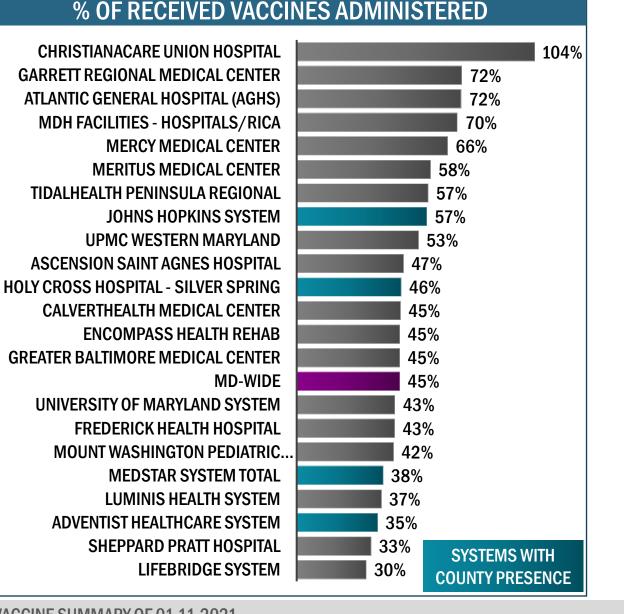

#### **HOSPITAL-ADMINISTERED VACCINES: SYSTEMS WITH COUNTY PRESENCE**

20,024

15.755

SYSTEMS WITH

**COUNTY PRESENCE** 

9.661

5,230

4.975

#### **# OF VACCINES ADMINISTERED**

UNIVERSITY OF MARYLAND SYSTEM JOHNS HOPKINS SYSTEM MEDSTAR SYSTEM TOTAL ADVENTIST HEALTHCARE SYSTEM LIFEBRIDGE SYSTEM TIDALHEALTH PENINSULA REGIONAL MERITUS MEDICAL CENTER LUMINIS HEALTH SYSTEM MERCY MEDICAL CENTER ASCENSION SAINT AGNES HOSPITAL HOLY CROSS HOSPITAL - SILVER... FREDERICK HEALTH HOSPITAL **GREATER BALTIMORE MEDICAL... MDH FACILITIES - HOSPITALS/RICA** SHEPPARD PRATT HOSPITAL CHRISTIANACARE UNION HOSPITAL **UPMC WESTERN MARYLAND** 1.171 ATLANTIC GENERAL HOSPITAL (AGHS) 717 CALVERTHEALTH MEDICAL CENTER 680 GARRETT REGIONAL MEDICAL CENTER 360 MOUNT WASHINGTON PEDIATRIC... 338 **ENCOMPASS HEALTH REHAB** 135

Source: MD DEP OF HEALTH COVID VACCINE SUMMARY OF 01.11.2021