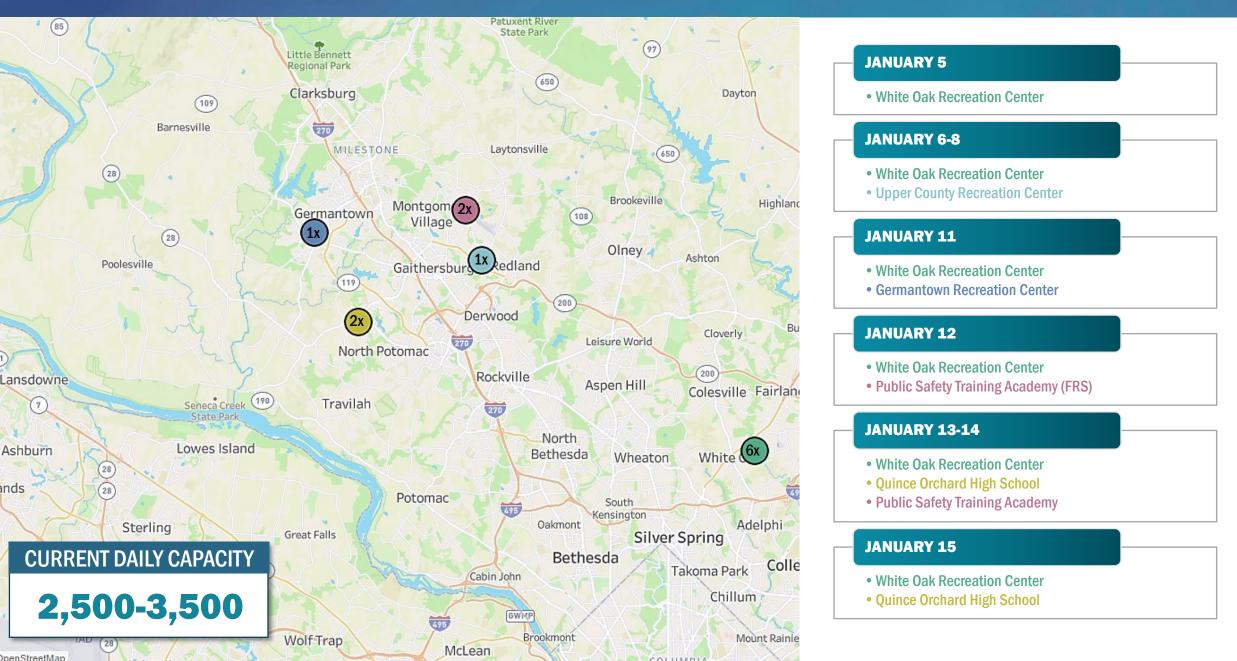

TY: COVID-19 VACCINE ROLLOUT**



Source: MD DEP OF HEALTH COVID VACCINE SUMMARY OF 01.11.2021 | INTERNAL DHHS AND OEMHS REPORTING for Priority Group Statuses.

### **COUNTY-WIDE VACCINATIONS(ALL SOURCES): MD COMPARISONS**



Source: MD DEP OF HEALTH COVID VACCINE SUMMARY OF 01.11.2021

### **COUNTY GOVERNMENT COORDINATED VACCINES (LOCAL TRACKING)**

ADMINISTERED (ALL TIME)

10,317

**UPDATE:** Administered **6,485** doses of the Moderna vaccine last week. Anticipate receiving **6,700** doses on Tue 1.12, which will enable County to expand vaccinations to include public safety agencies.

#### RUNNING TOTAL OF RECEIVED AND ADMINISTERED VACCINES (UP TO 01.11)



Source: INTERNAL DHHS VACCINE REPORTING for dates up to 01.12.

### **COUNTY GOVERNMENT COORDINATED VACCINATION PODS (JAN 5-15)**



### **COUNTY GOVERNMENT COORDINATED VACCINES: MD COMPARISONS**



#### **HOSPITAL-ADMINISTERED VACCINES: SYSTEMS WITH COUNTY PRESENCE**

20,024

15.755

SYSTEMS WITH

**COUNTY PRESENCE** 

9.661

5,230

4.975

4.291

4.133

4.097

3,360

2.973

2.905

2,644

2,248

2,032

1.640

1,247



#### **# OF VACCINES ADMINISTERED**

UNIVERSITY OF MARYLAND SYSTEM JOHNS HOPKINS SYSTEM MEDSTAR SYSTEM TOTAL ADVENTIST HEALTHCARE SYSTEM LIFEBRIDGE SYSTEM TIDALHEALTH PENINSULA REGIONAL MERITUS MEDICAL CENTER LUMINIS HEALTH SYSTEM MERCY MEDICAL CENTER ASCENSION SAINT AGNES HOSPITAL HOLY CROSS HOSPITAL - SILVER... FREDERICK HEALTH HOSPITAL **GREATER BALTIMORE MEDICAL... MDH FACILITIES - HOSPITALS/RICA** SHEPPARD PRATT HOSPITAL CHRISTIANACARE UNION HOSPITAL **UPMC WESTERN MARYLAND** 1.171 ATLANTIC GENERAL