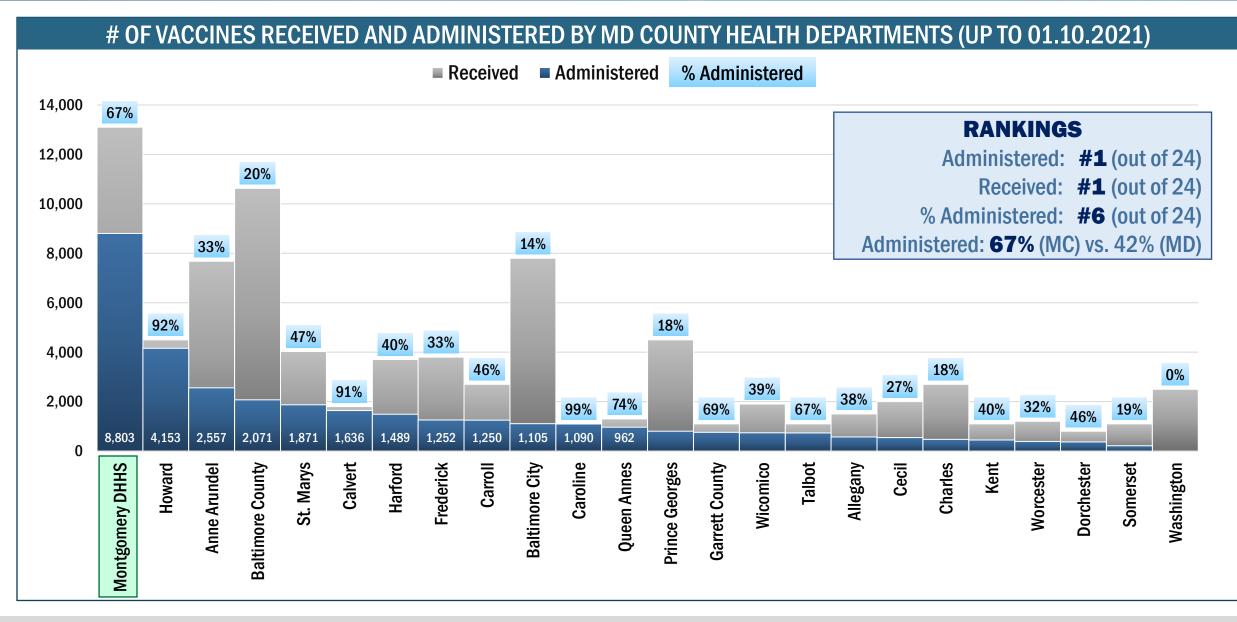

### **COUNTY-WIDE VACCINATIONS(ALL SOURCES): MD COMPARISONS**

Source: MD DEP OF HEALTH COVID VACCINE SUMMARY OF 01.11.2021