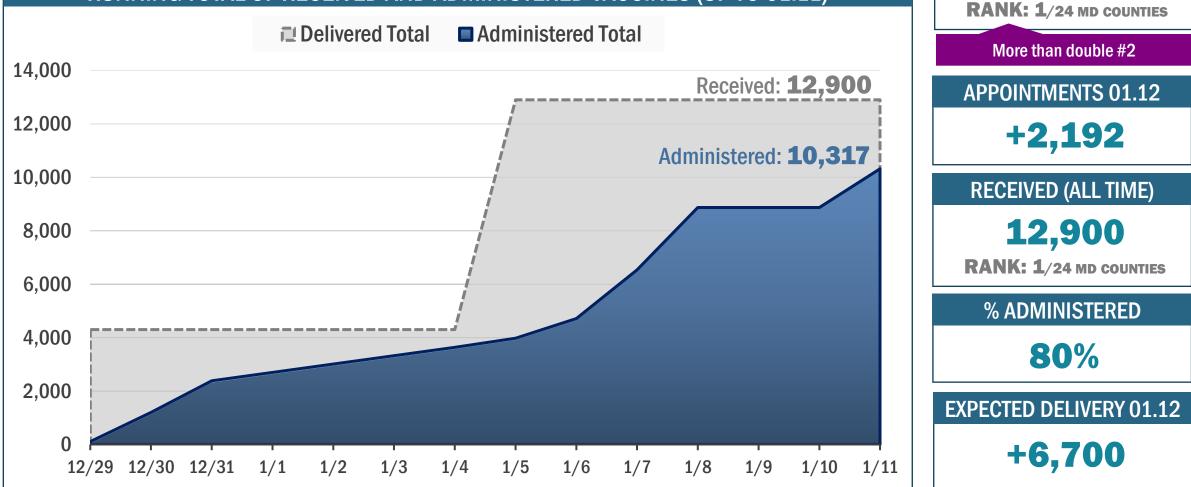

### **COUNTY GOVERNMENT COORDINATED VACCINES (LOCAL TRACKING)**

ADMINISTERED (ALL TIME)

10,317

**UPDATE:** Administered **6,485** doses of the Moderna vaccine last week. Anticipate receiving **6,700** doses on Tue 1.12, which will enable County to expand vaccinations to include public safety agencies.

#### RUNNING TOTAL OF RECEIVED AND ADMINISTERED VACCINES (UP TO 01.11)

Source: INTERNAL DHHS VACCINE REPORTING for dates up to 01.12.