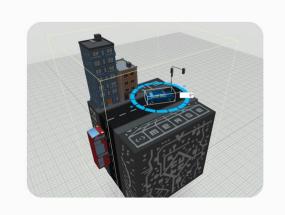

#### Merge EDU Software

Merge Cube

CoSpaces EDU Software

The MERGE Cube add-on for CoSpaces Edu Pro lets you build your own creations for the MERGE Cube.

Place content anywhere on, inside and around a virtual cube to create your own hologram.