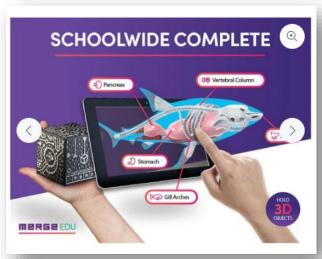

#### Merge EDU Software

Merge Cube

CoSpaces EDU Software

The MERGE Cube add-on for CoSpaces Edu Pro lets you build your own creations for the MERGE Cube.

Place content anywhere on, inside and around a virtual cube to create your own hologram.