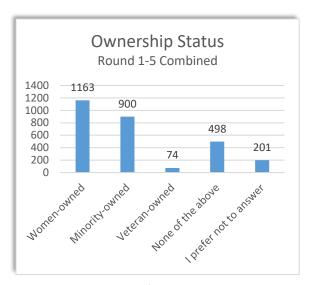

Figure 20: Grants by Ownership Status (Total)

| Ownership Status       | <b>Number of Funded Applications</b> |
|------------------------|--------------------------------------|
| Women-owned            | 1163                                 |
| Minority-owned         | 900                                  |
| Veteran-owned          | 74                                   |
| None of the above      | 498                                  |
| I prefer not to answer | 201                                  |
| <b>Grand Total</b>     | 2,836                                |