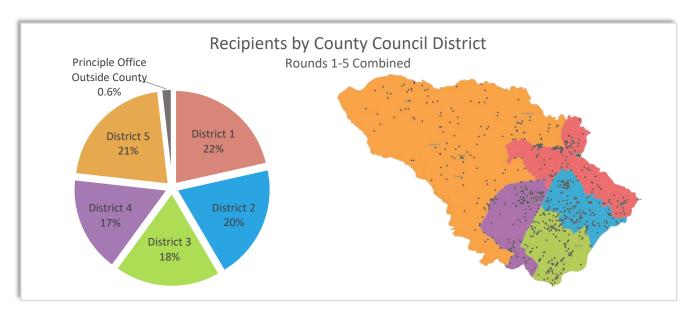

Figure 19: Grants by Council District (Total)

| <b>County Council District</b> | Number of Funded Applications |
|--------------------------------|-------------------------------|
| District 1                     | 484                           |
| District 2                     | 452                           |
| District 3                     | 415                           |
| District 4                     | 377                           |
| District 5                     | 482                           |
| PRINCIPAL OFFICE               | 41                            |
| Outside of County              |                               |
| <b>Grand Total</b>             | 2,251                         |

Note: 'PRINCIPAL OFFICE Outside of County' refers to businesses whose primary commercial business space is within Howard County, but the registered resident agent/PRINCIPAL OFFICE is located outside of the