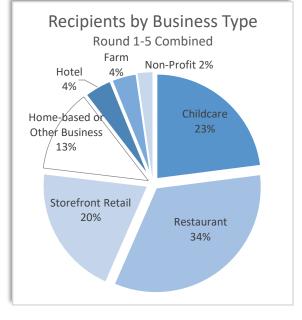

#### HoCo RISE Business Assistance Grant Program Round 1-5 Combined Recipient Data (ALL)

Figure 14: Grants by Type (Total)

| Grant Type                   | Number of Funded<br>Applications | CARES Funding | State Funding | Howard County Grant Funding |
|------------------------------|----------------------------------|---------------|---------------|-----------------------------|
| Storefront Retail            | 458                              | \$4,054,125   | \$0           | \$0                         |
| Restaurant                   | 756                              | \$897,648     | \$5,216,946   | \$0                         |
| Farm                         | 88                               | \$708,642     | \$0           | \$0                         |
| Childcare                    | 517                              | \$4,258,444   | \$0           | \$0                         |
| Hotel                        | 96                               | \$385,230     | \$2,147,080   | \$0                         |
| Performance Venues           | 3                                | \$617,500     | \$0           | \$0                         |
| Business Association         | 6                                | \$120,000     | \$0           | \$0                         |
| Home-based or Other Business | 276                              | \$0           | \$0           | \$1,380,000                 |
| Non-Profit                   | 51                               | \$0           | \$982,500     | \$0                         |
| Grand Total                  | 2,251                            | \$11,041,589  | \$8,346,526   | \$1,380,000                 |