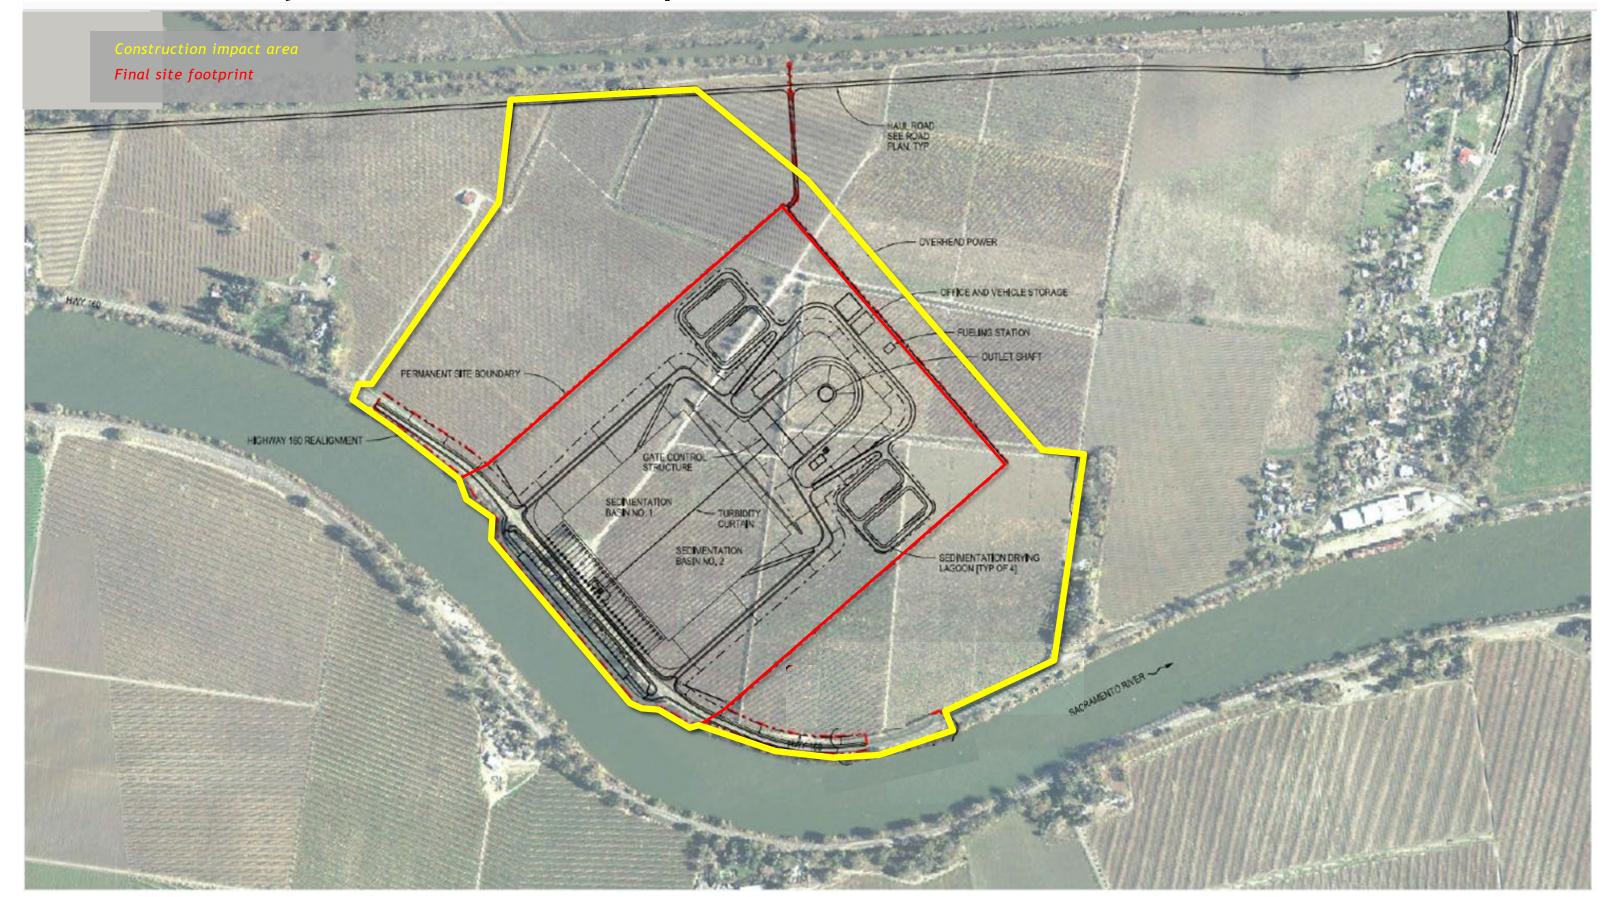

#### EASTERN ALTERNATIVE ALIGNMENT SITES

**New Hope Tract Maintenance Shaft** page 41

Canal Ranch Tract Maintenance Shaft page 45

**Terminous Tract Reception Shaft** page 49

King Island Maintenance Shaft page 54

Lower Roberts Island Launch/ Reception Shaft page 58

**Upper Jones Tract Maintenance Shaft** page 62

#### BETHANY ALTERNATIVE ALIGNMENT SITES

Lower Roberts Island Launch Shaft page 78

**Upper Jones Tract Maintenance Shaft** page 82

Union Island Maintenance Shaft page 86

Bethany Reservoir Pump Station, Surge Basin and Reception Shaft page 90

**Bethany Reservoir Aqueduct** page 95

**Bethany Reservoir Discharge Structure** page 99

# **Northern Intakes** & Shaft Sites



# Intake 3 Site Aerial, Construction Impact Area



# Intake 3 Site Layout, Construction Impact Area



## **Intake 3 Site Photos**







### **Intake 3 Site Access Routes**



# Intake Typical, Rendering



# Intake 5 Site Aerial, Construction Impact Area



# Intake 5 Site Layout, Construction Impact Area



# **Intake 5 Site Photos**









### **Intake 5 Site Access Routes**



# Twin Cities Launch Shaft Site Typical, Rendering



12

# Twin Cities Launch Shaft Site Aerial, Construction Impact Area



# Twin Cities Launch Shaft Site Layout, Construction Impact Area (Central & Eastern)



# Twin Cities Launch Shaft Site Layout, Construction Impact Area (Bethany)



### Twin Cities Launch Shaft Site Photos



Photo taken from East side Dierssen looking southeast



Photo taken from East side Dierssen looking northeast

# Twin Cities Launch Shaft Site Access Routes (Central & Eastern)