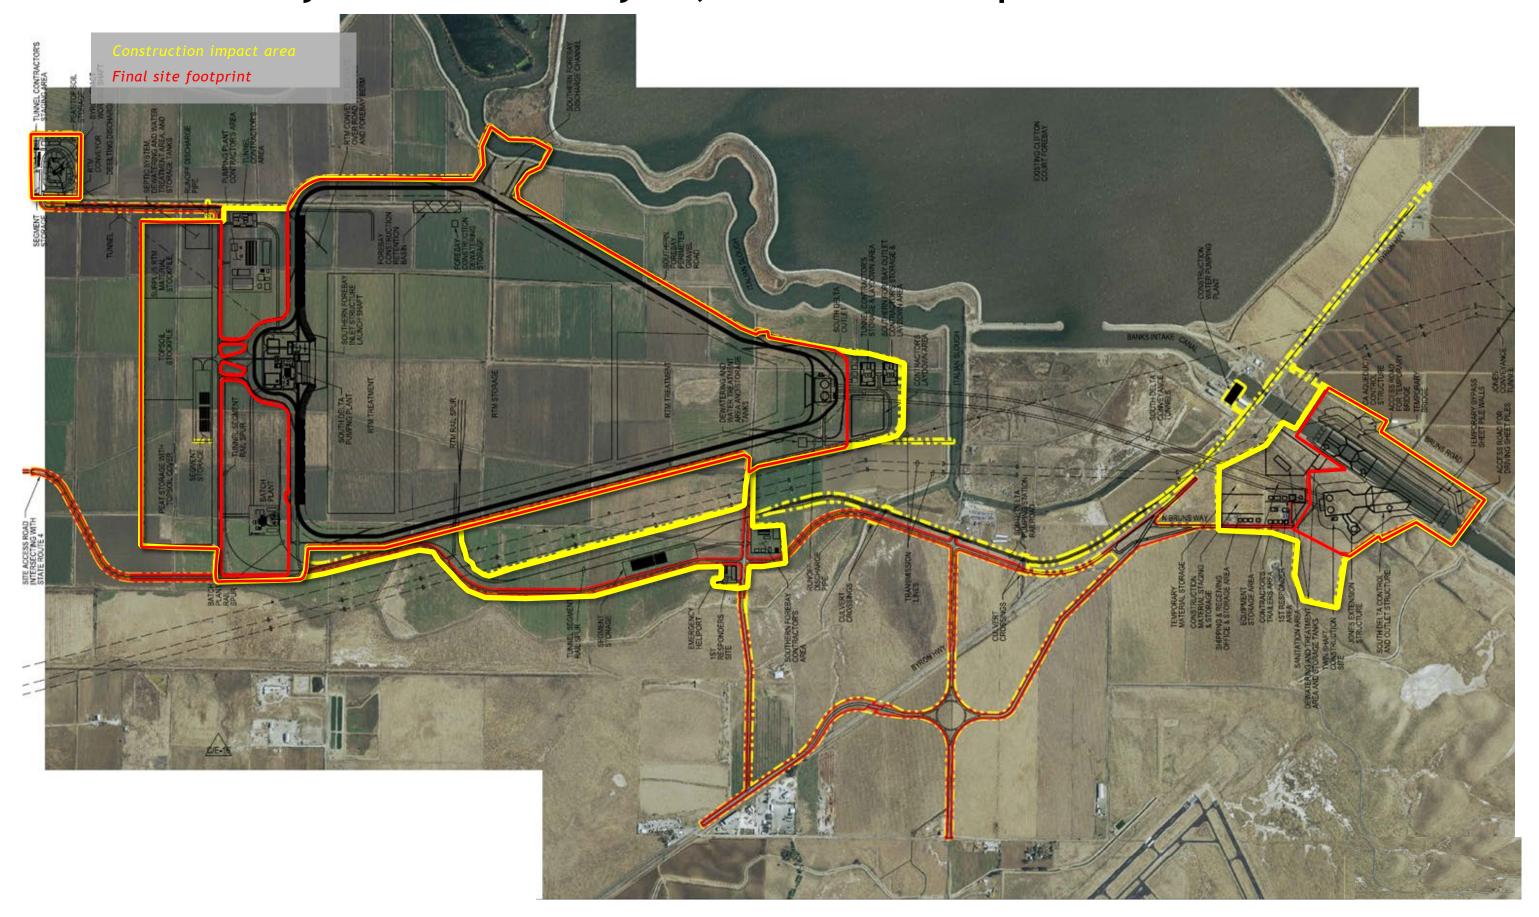

aft Site Aerial, Construction Impact Area



62

## Upper Jones Maintenance Shaft Site Layout, Construction Impact Area



63

# **Upper Jones Maintenance Shaft Site Photos**



Photo taken from Bacon Island Road looking eastward

#### **Upper Jones Maintenance Shaft Site Access Routes**



# **Southern Complex**

#### SOUTHERN COMPLEX ALTERNATIVE SITE

**Southern Forebay Facilities** page 67

South Delta Outlet & Control Structure page 69



#### Southern Forebay Facilities Typical, Rendering



#### South Delta Pumping Plant Typical, Rendering



#### South Delta Outlet and Control Structure Typical, Rendering



#### Southern Forebay Facilities & S Delta Flow Control Facilities Site Aerial, Construction Impact Area



# Southern Forebay Facilities Site Layout, Construction Impact Area



#### South Delta Outlet & Control Structure Site Layout, Construction Impact Area



## Southern Forebay Facilities Site Photos











Photos taken from Clifton Court Rd looking north

## Southern Complex Launch Shaft Site Photos



Photo taken from Hwy 4 looking south

#### South Delta Outlet and Control Structure Site Photos









Photos taken from N Bruns Way looking north

## Southern Forebay Facilities & S Delta Flow Control Facilities Site Access Routes



## **Bethany Alignment** Facilities & Shaft Sites



#### BETHANY ALTERNATIVE ALIGNMENT SITES

Lower Roberts Island Launch Shaft page 78

**Upper Jones Tract Maintenance Shaft** page 82

Union Island Maintenance Shaft page 86

Bethany Reservoir Pump Station, Surge Basin and Reception Shaft page 90

**Bethany Reservoir Aque