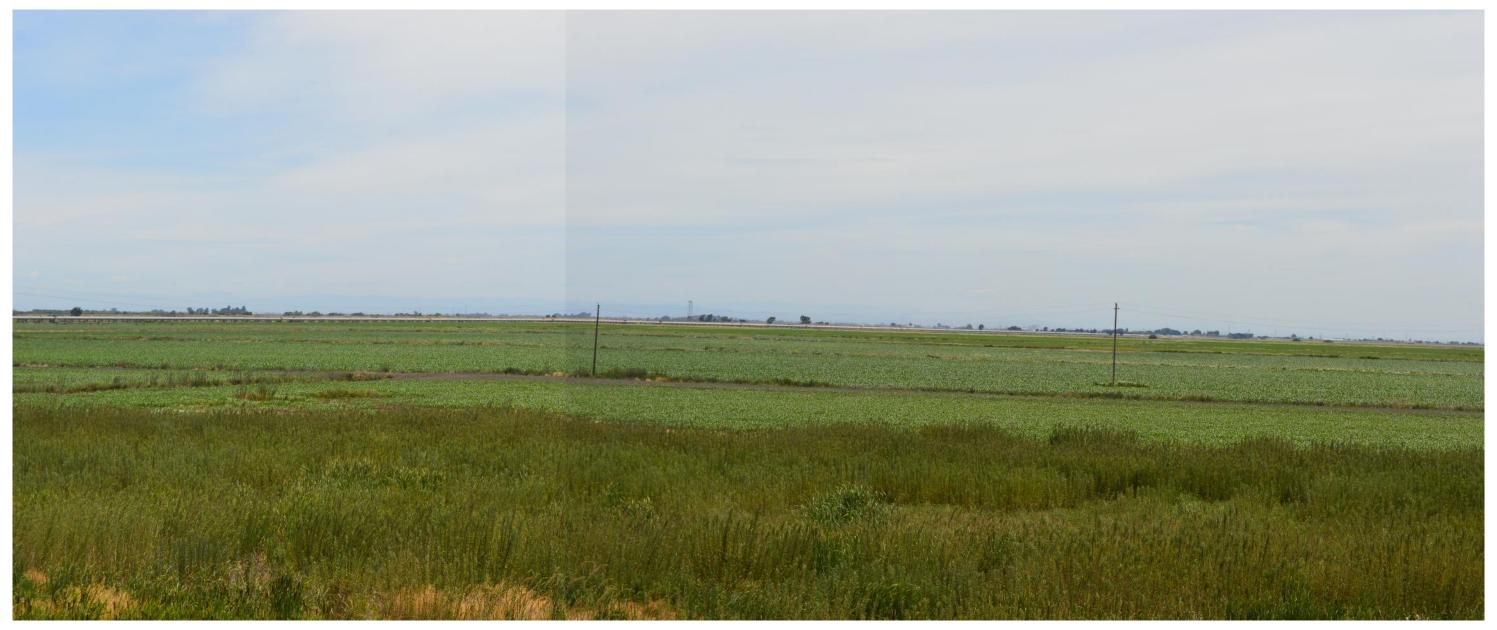

# **Upper Jones Maintenance Shaft Site Photos**

Photo taken from Bacon Island Road looking eastward