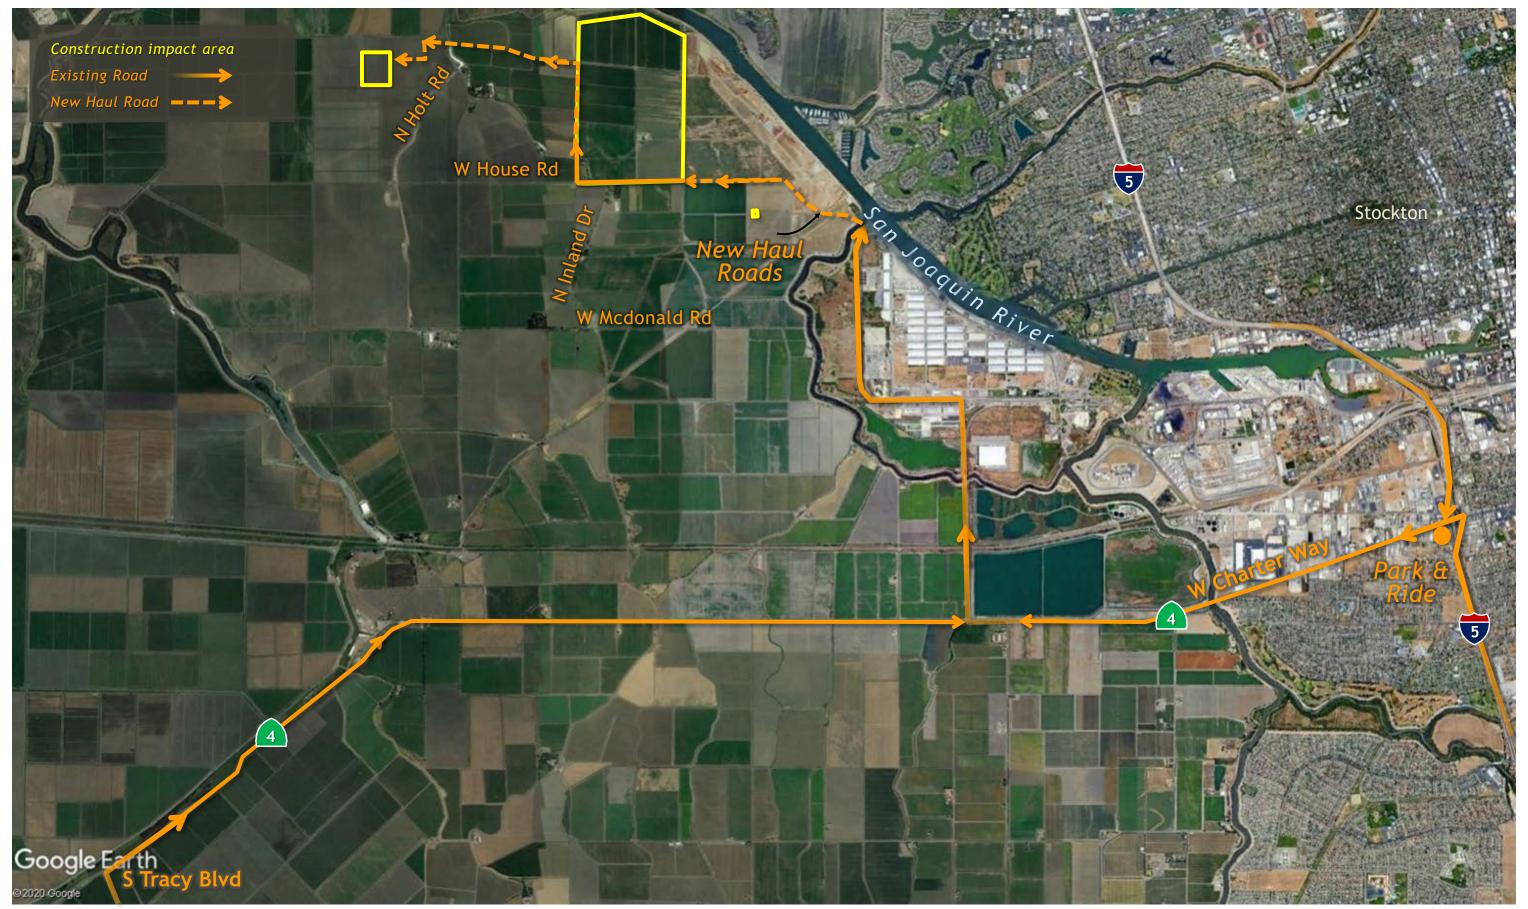

#### **Upper Jones Maintenance Shaft Site Access Routes**

### **Upper Jones Maintenance Shaft Site Access Routes**