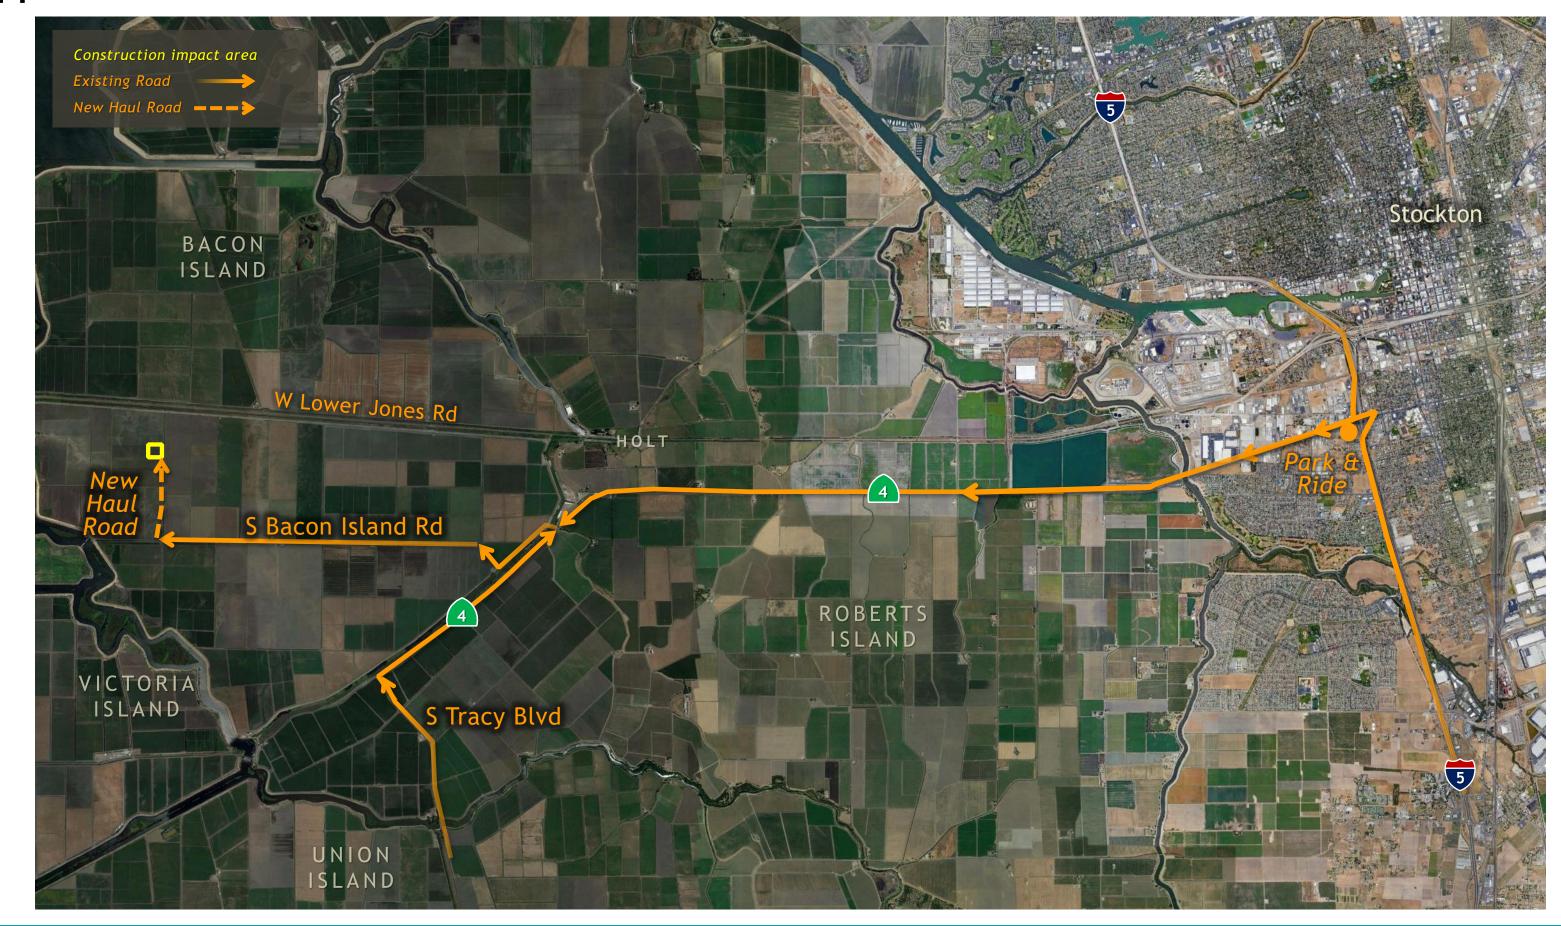

aintenance Shaft Site Layout, Construction Impact Area



# King Island Maintenance Shaft Site Photos





Photos taken from W 8 Mile Rd looking north

# King Island Maintenance Shaft Site Access Routes



## Lower Roberts Island Launch Shaft Site Aerial, Construction Impact Area



## Lower Roberts Island Launch Shaft Site Layout, Construction Impact Area



#### Lower Roberts Island Launch Shaft Site Photos







#### Lower Roberts Island Launch Shaft Site Access Routes



## Upper Jones Maintenance Shaft Site Aerial, Construction Impact Area



62

## Upper Jones Maintenance Shaft Site Layout, Construction Impact Area



63

# **Upper Jones Maintenance Shaft Site Photos**



Photo taken from Bacon Island Road looking eastward

#### **Upper Jones Maintenance Shaft Site Access Routes**



# **Southern Complex**

#### SOUTHERN COMPLEX ALTERNATIVE SITE

**Southern Forebay Facilities** page 67

South Delta Outlet & Control Structure page 69



#### Southern Forebay Facilities Typical, Rendering



#### South Delta Pumping Plant Typical, Rendering



#### South Delta Outlet and Control Structure Typical, Rendering



#### Southern Forebay Facilities & S Delta Flow Control Facilities Site Aerial, Construction Impact Area



# Southern Forebay Facilities Site Layout, Construction Impact Area



#### South Delta Outlet & Control Structure Site Layout, Construction Impact Area



## Southern Forebay Facilities Site Photos











Photos taken from Clifton Court Rd looking north

## Southern Complex Launch Shaft Site Photos



Photo taken from Hwy 4 looking south

#### South De