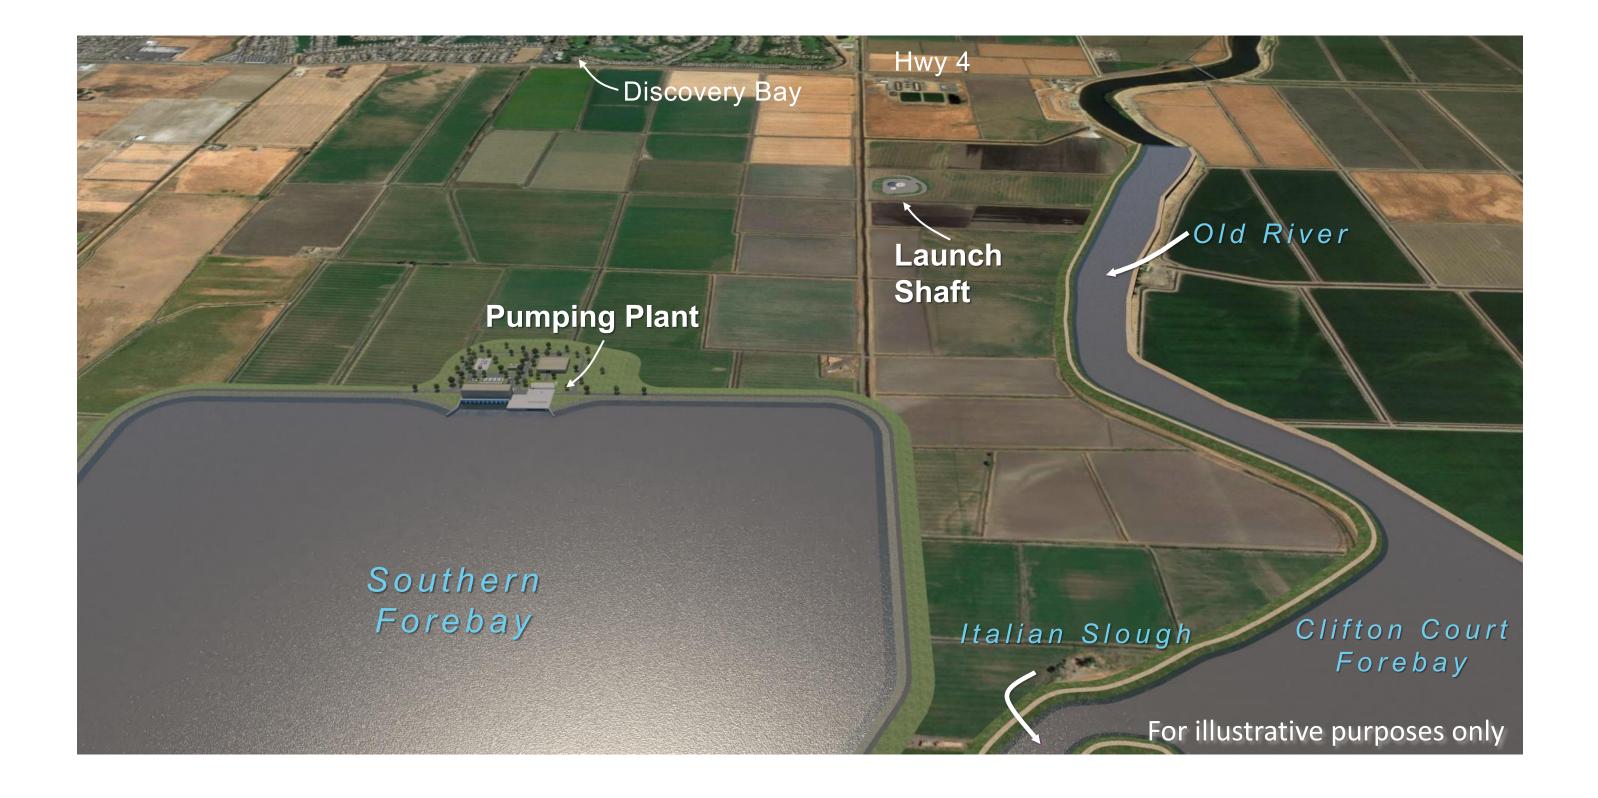

#### Southern Forebay Facilities & S Delta Flow Control Facilities Site Aerial, Construction Impact Area

# Southern Forebay Facilities Site Layout, Construction Impact Area