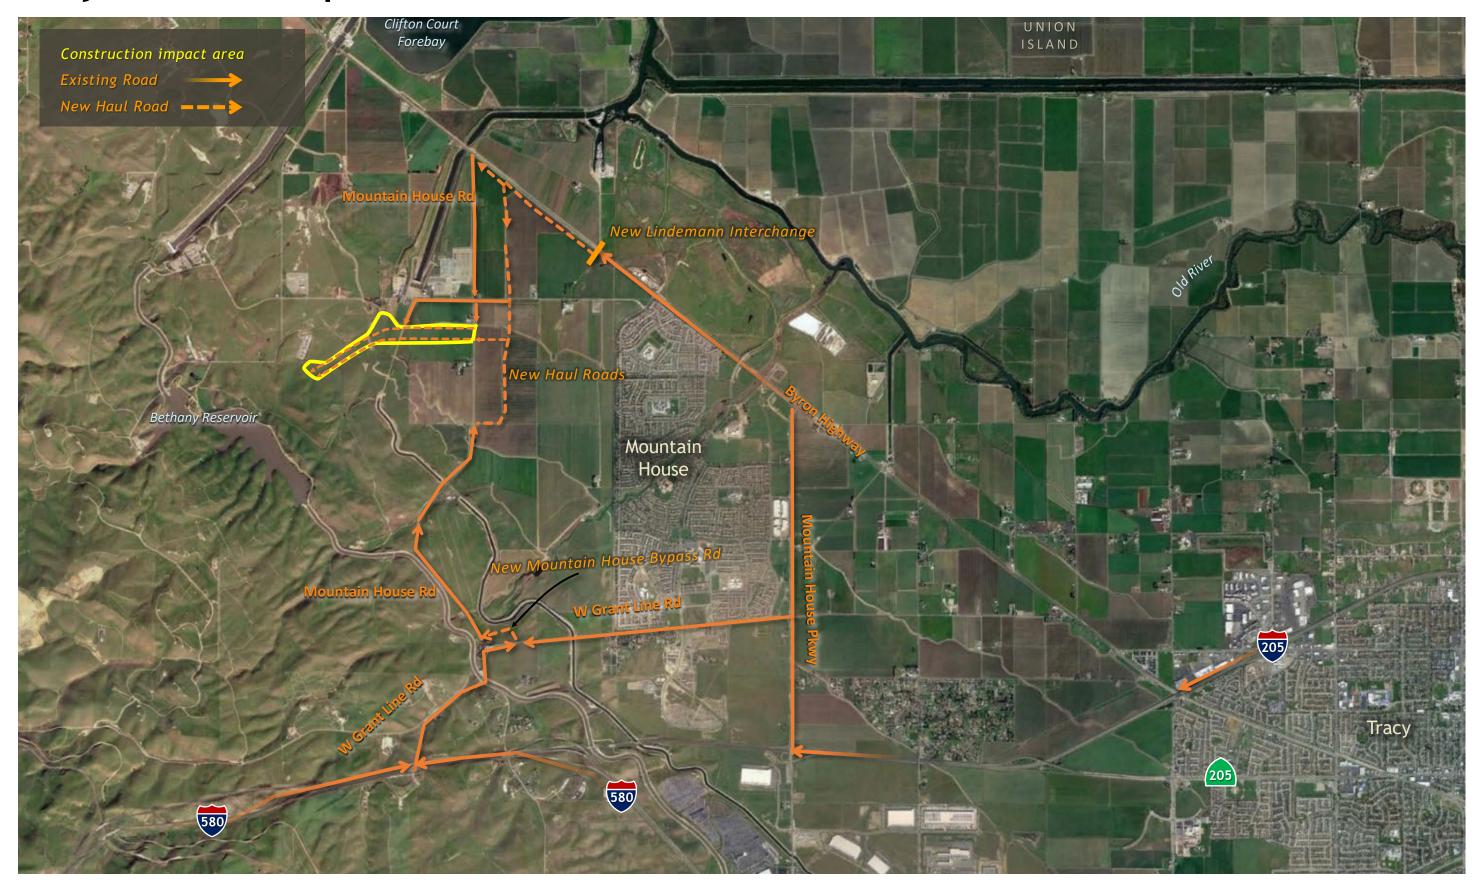

act Area



#### **Union Island Maintenance Shaft Site Photos**



Photo taken from Bonetti Road looking southwest



Photo taken from Bonetti Road looking northwest

#### Union Island Maintenance Shaft Site Access Routes



### Surge Basin and Pumping Plant Typical, Rendering



## Surge Basin and Pumping Plant Site Aerial, Construction Impact Area



### Surge Basin and Pumping Plant Site Layout, Construction Impact Area



## Surge Basin and Pumping Plant Site Photos



Photo taken from Kelso Road looking north

## Surge Basin and Pumping Plant Site Access Routes



### Bethany Reservoir Aqueduct Site Layout, Construction Impact Area



## **Bethany Reservoir Aqueduct Site Photos**





## **Bethany Reservoir Aqueduct Site Photos**





## Bethany Reservoir Aqueduct Site Access Routes



## Bethany Reservoir Discharge Structure Typical, Rendering



## Bethany Reservoir Discharge Structure Site Aerial, Construction Impact Area



Bethany Reservoir Discharge Structure Site Layout, Construction Impact Area



## Bethany Reservoir Discharge Structure Site Photos







## Bethany Reservoir Discharge Structure Site Access Routes



#### Index

#### NORTH INTAKES & SHAFTS

- Northern Intakes & Shaft Sites
- Intake 3 Site Aerial, Construction Impact Area
- Intake 3 Site Layout, Construction Impact Area
- Intake 3 Site Photos
- Intake 3 Site Access Routes
- Intake Typical, Rendering
- Intake 5 Site Aerial, Construction Impact Area
- Intake 5 Site Layout, Construction Impact Area
- Intake 5 Site Photos
- Intake 5 Site Access Routes
- Twin Cities Launch Shaft Site Typical, Render