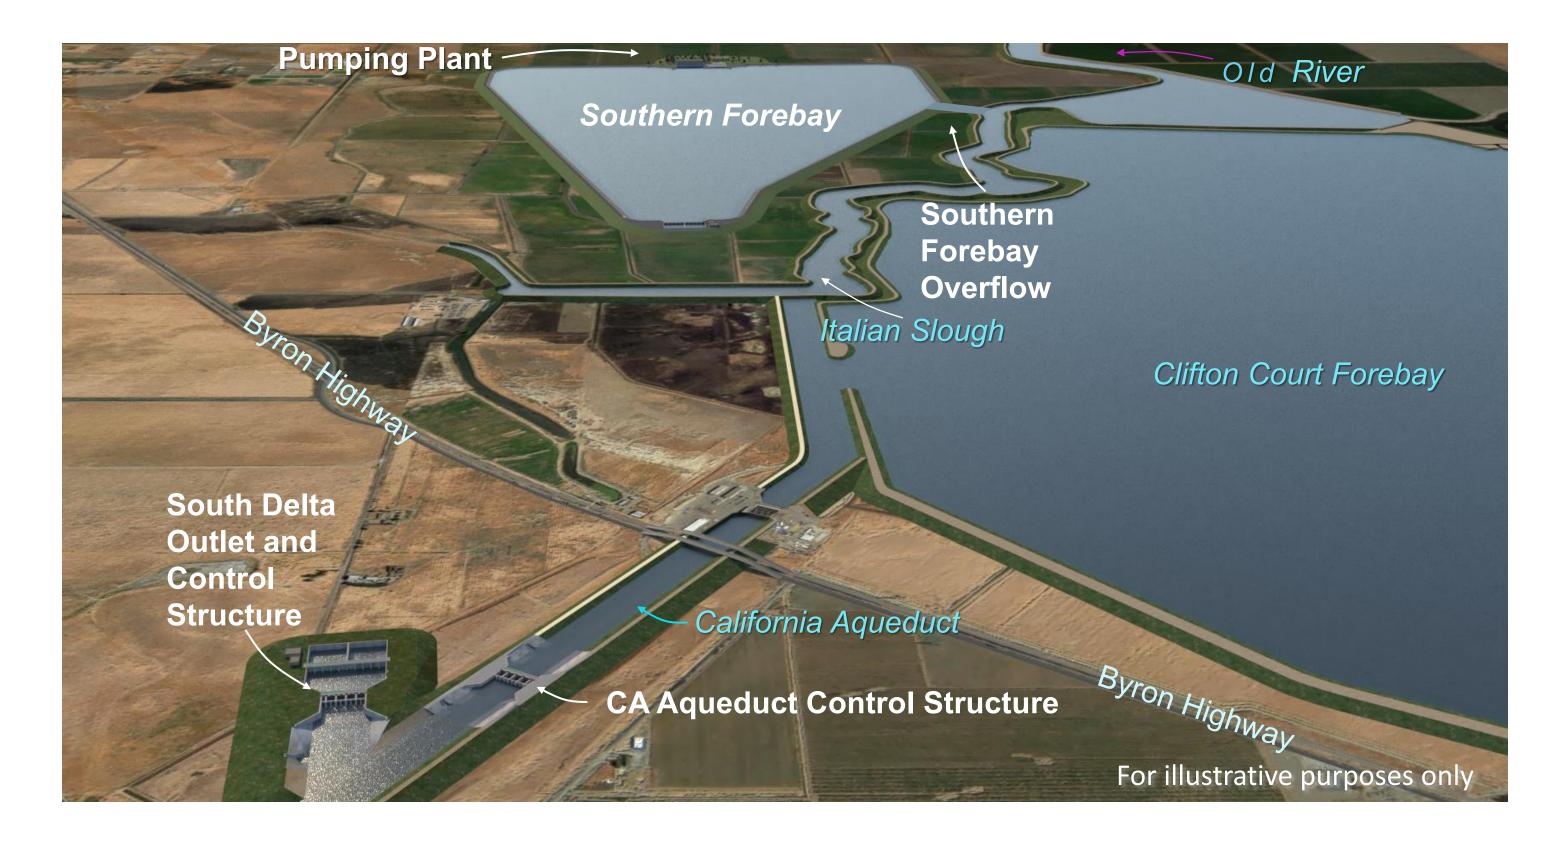

#### South Delta Outlet & Control Structure Site Layout, Construction Impact Area