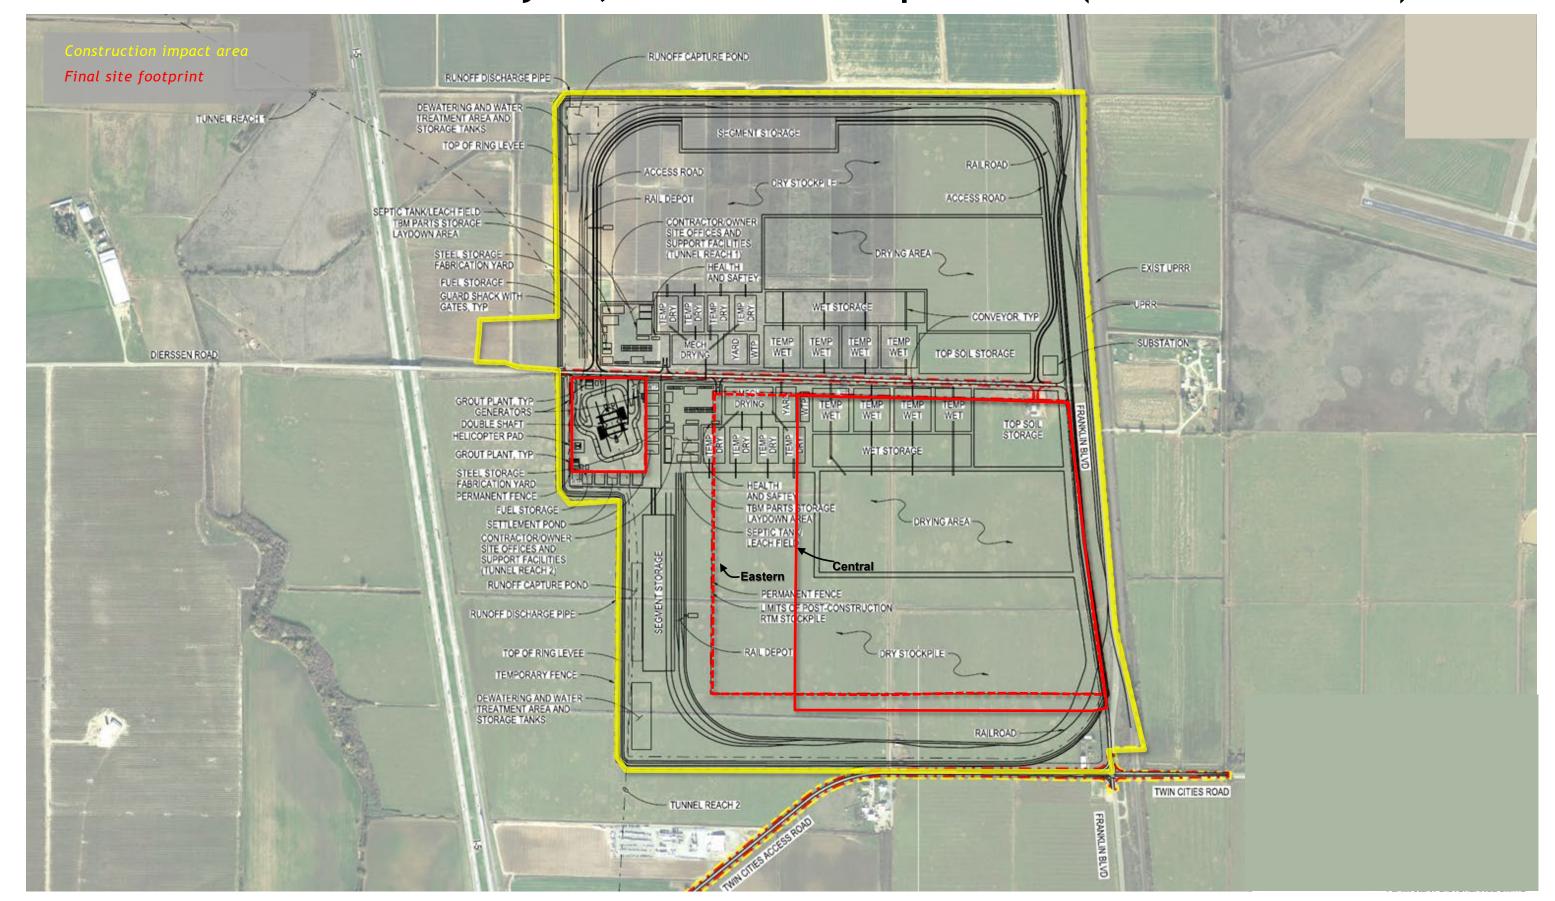

# Twin Cities Launch Shaft Site Layout, Construction Impact Area (Central & Eastern)