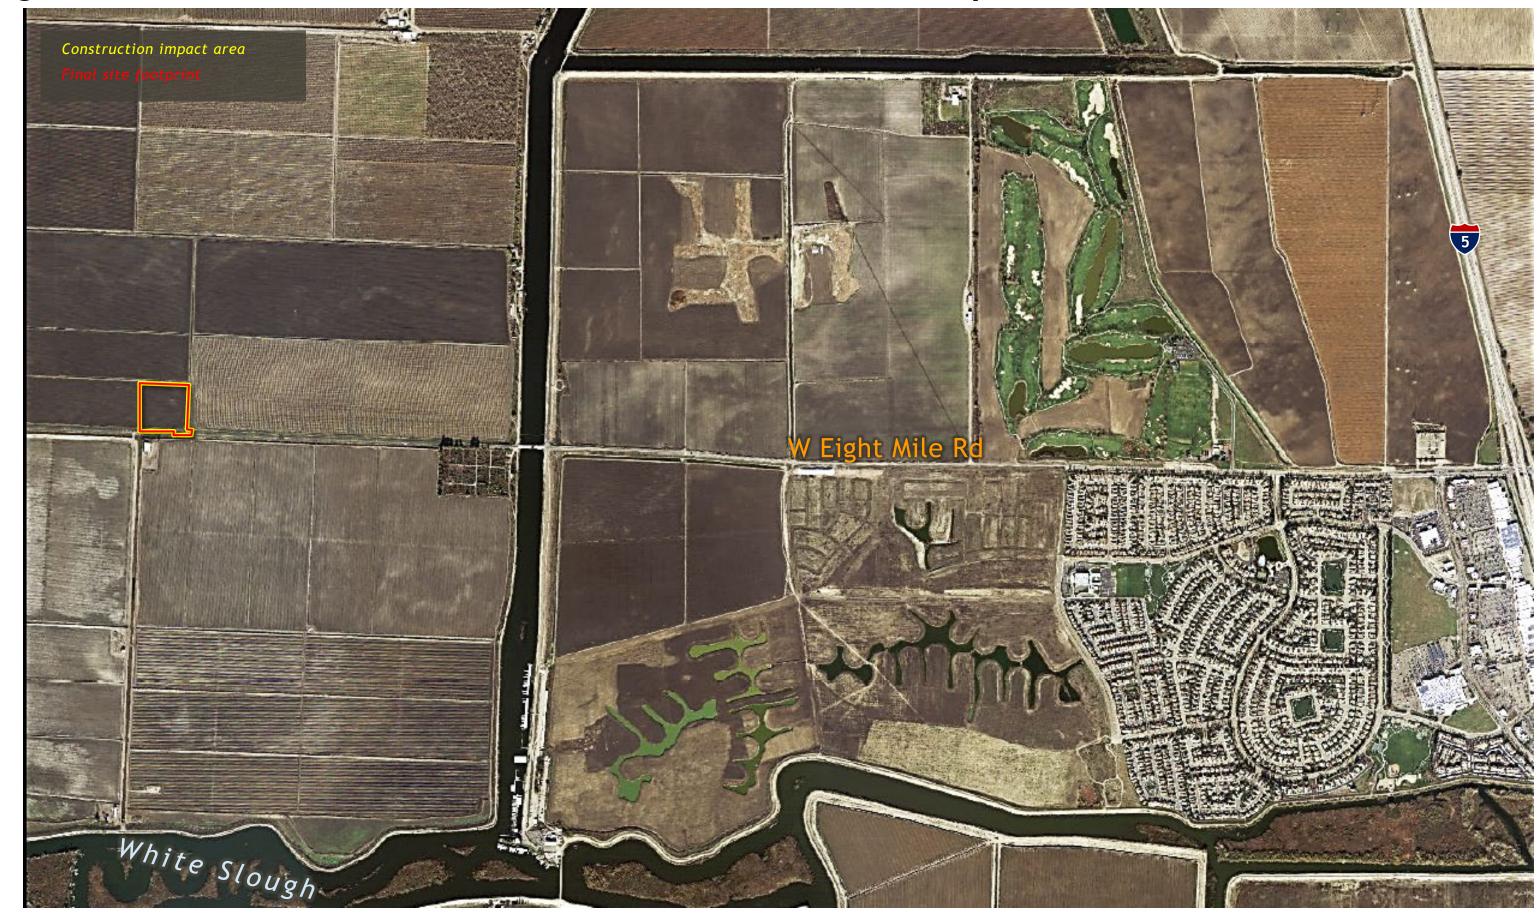

otos taken from Blossom Road looking westward

# New Hope Tract Maintenance Shaft Site



# Canal Ranch Maintenance Shaft Site Aerial, Construction Impact Area



#### Canal Ranch Maintenance Shaft Site Layout, Construction Impact Area



#### Canal Ranch Maintenance Shaft Site Photos



Photo taken from Peltier Road looking eastward

## Canal Ranch Maintenance Shaft Site Access Routes



#### Terminous Tract Reception Shaft Typical, Rendering



# Terminous Tract Reception Shaft Site Aerial, Construction Impact Area



#### Terminous Tract Reception Shaft Site Layout, Construction Impact Area



51

## **Terminous Tract Reception Shaft Site Photos**









# **Terminous Tract Reception Shaft Site Access Routes**



## King Island Maintenance Shaft Site Aerial, Construction Impact Area



#### King Island Maintenance Shaft Site Layout, Construction Impact Area



# King Island Maintenance Shaft Site Photos





Photos taken from W 8 Mile Rd looking north

# King Island Maintenance Shaft Site Access Routes



## Lower Roberts Island Launch Shaft Site Aerial, Construction Impact Area



## Lower Roberts Island Launch Shaft Site Layout, Construction Impact Area



#### Lower Roberts Island Launch Shaft Site Photos







#### Lower Roberts Island Launch Shaft Site Access Routes



## Upper Jones Maintenance Shaft Site Aerial, Construction Impact Area



62

## Upper Jones Maintenance Shaft Site Layout, Construction Impact Area



63

# **Upper Jones Maintenance Shaft Site Photos**



Photo taken from Bacon Island Road looking eastward

#### **Upper Jones Maintenance Shaft Si