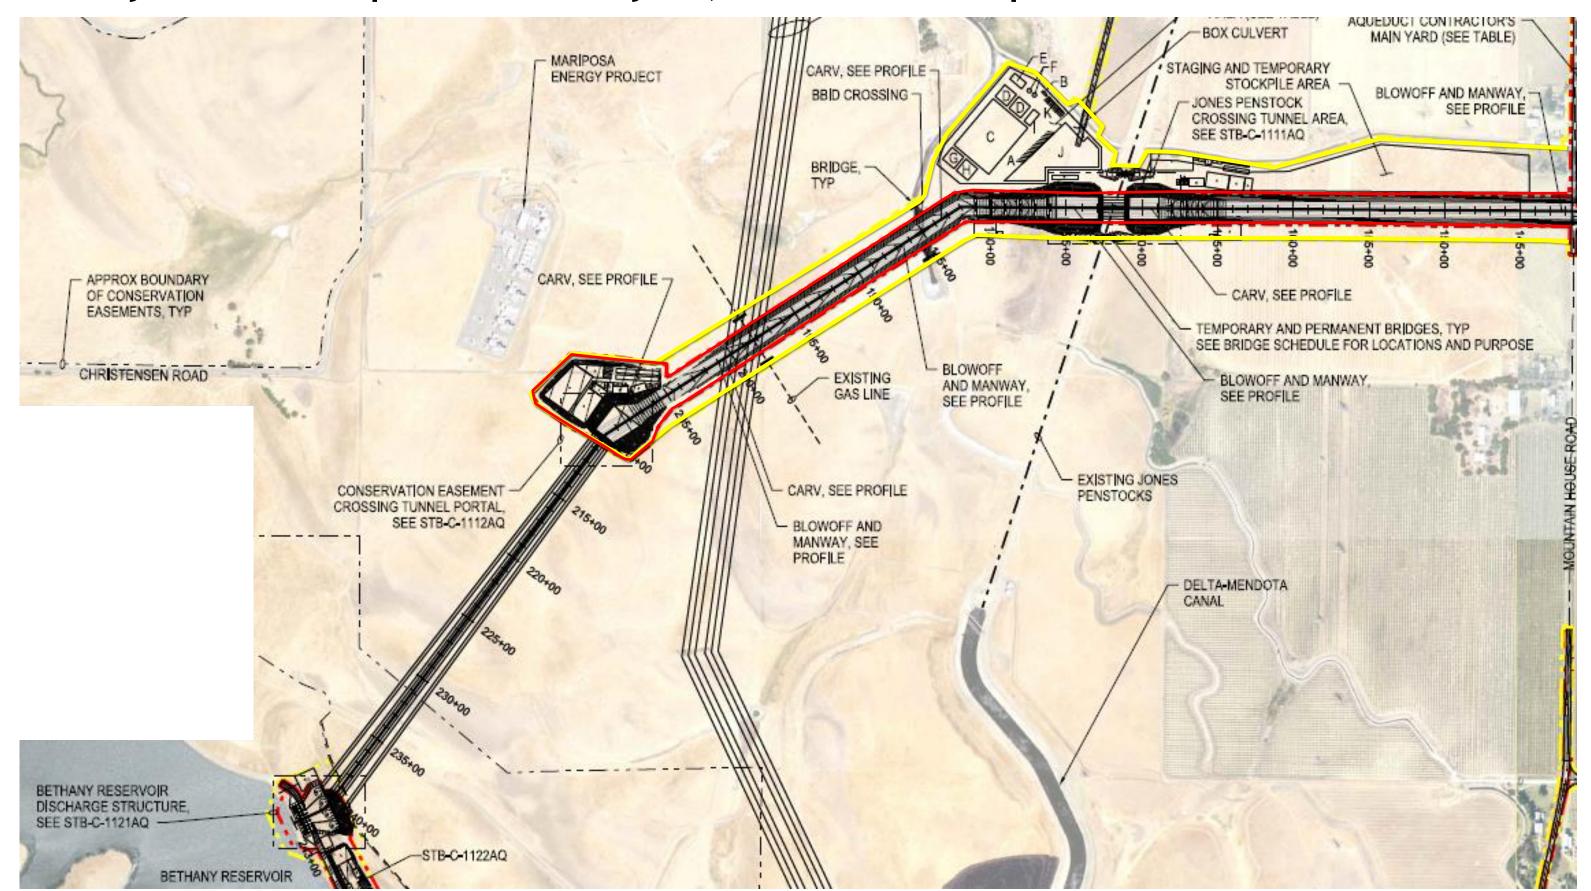

ss Routes**



### Union Island Maintenance Shaft Site Aerial, Construction Impact Area



## Union Island Maintenance Shaft Site Layout, Construction Impact Area



#### **Union Island Maintenance Shaft Site Photos**



Photo taken from Bonetti Road looking southwest



Photo taken from Bonetti Road looking northwest

#### Union Island Maintenance Shaft Site Access Routes



### Surge Basin and Pumping Plant Typical, Rendering



## Surge Basin and Pumping Plant Site Aerial, Construction Impact Area



### Surge Basin and Pumping Plant Site Layout, Construction Impact Area



## Surge Basin and Pumping Plant Site Photos



Photo taken from Kelso Road looking north

## Surge Basin and Pumping Plant Site Access Routes



### Bethany Reservoir Aqueduct Site Layout, Construction Impact Area



## **Bethany Reservoir Aqueduct Site Photos**





## **Bethany Reservoir Aqueduct Site Photos**





## Bethany Reservoir Aqueduct Site Access Routes



## Bethany Reservoir Discharge Structure Typical, Rendering



## Bethany Reservoir Discharge Structure Site Aerial, Construction Impact Area



Bethany Reservoir Discharge Structure Site Layout, Construction Impact Area



## Bethany Reservoir Discharge Structure Site Photos







## Bethany Reservoir Discharge Structure Site Access Routes



#### Index

#### NORTH INTAKES & SHAFTS

- Northern Intakes & Shaft Sites
- Intake 3 Site Aerial, Construction Impact Area
- Intake 3 Site Layout, Construction Impact Area
- Intake 3 Site Photos
- Intake 3 Site Access Routes
- Intake Typical, Rendering
- Intake 5 Site Aerial, Construction Impact