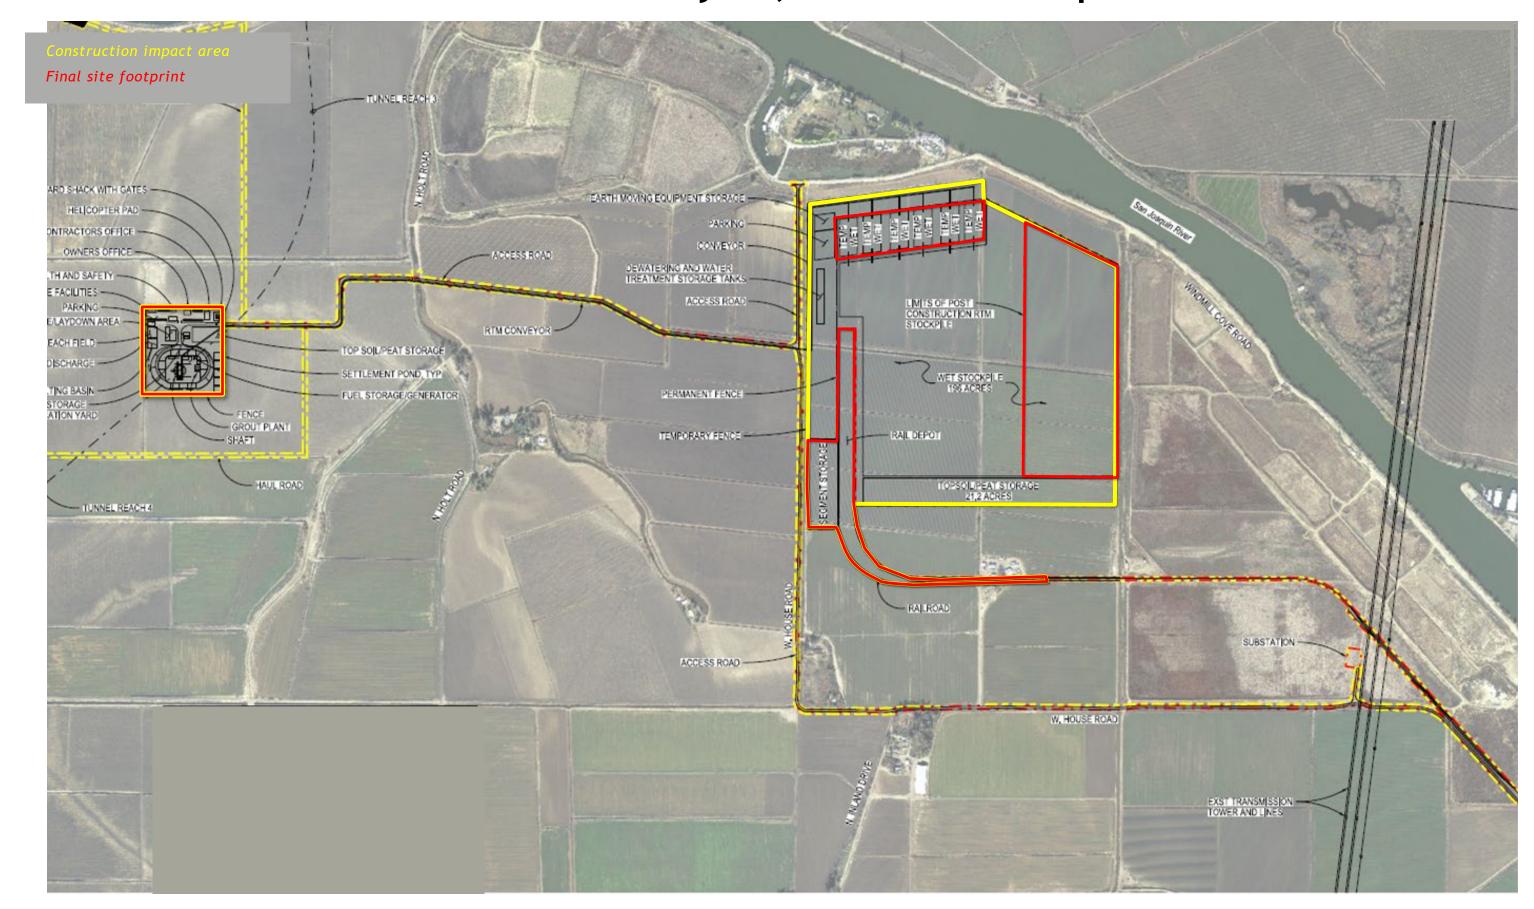

s Routes



#### Terminous Tract Reception Shaft Typical, Rendering



# Terminous Tract Reception Shaft Site Aerial, Construction Impact Area



#### Terminous Tract Reception Shaft Site Layout, Construction Impact Area



51

## **Terminous Tract Reception Shaft Site Photos**









# **Terminous Tract Reception Shaft Site Access Routes**



## King Island Maintenance Shaft Site Aerial, Construction Impact Area



#### King Island Maintenance Shaft Site Layout, Construction Impact Area



# King Island Maintenance Shaft Site Photos





Photos taken from W 8 Mile Rd looking north

# King Island Maintenance Shaft Site Access Routes



## Lower Roberts Island Launch Shaft Site Aerial, Construction Impact Area



## Lower Roberts Island Launch Shaft Site Layout, Construction Impact Area



#### Lower Roberts Island Launch Shaft Site Photos







#### Lower Roberts Island Launch Shaft Site Access Routes



## Upper Jones Maintenance Shaft Site Aerial, Construction Impact Area



62

## Upper Jones Maintenance Shaft Site Layout, Construction Impact Area



63

# **Upper Jones Maintenance Shaft Site Photos**



Photo taken from Bacon Island Road looking eastward

#### **Upper Jones Maintenance Shaft Site Access Routes**



# **Southern Complex**

#### SOUTHERN COMPLEX ALTERNATIVE SITE

**Southern Forebay Facilities** page 67

South Delta Outlet & Control Structure page 69



#### Southern Forebay Facilities Typical, Rendering



#### South Delta Pumping Plant Typical, Rendering



#### South Delta Outlet and Control Structure Typical, Rendering



#### Southern Forebay Facil