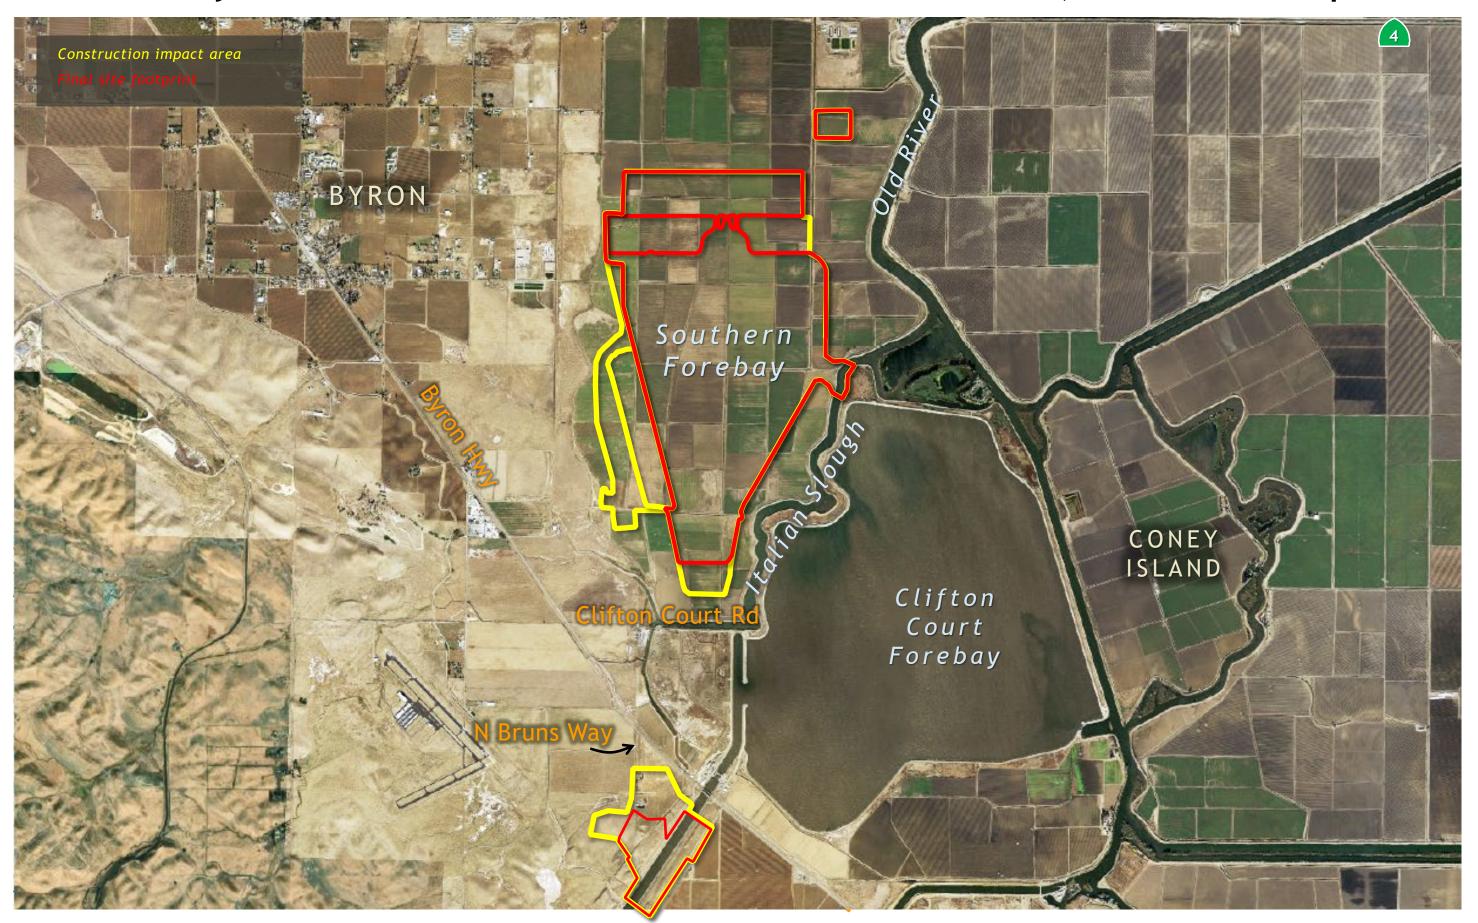

#### Southern Forebay Facilities & S Delta Flow Control Facilities Site Aerial, Construction Impact Area