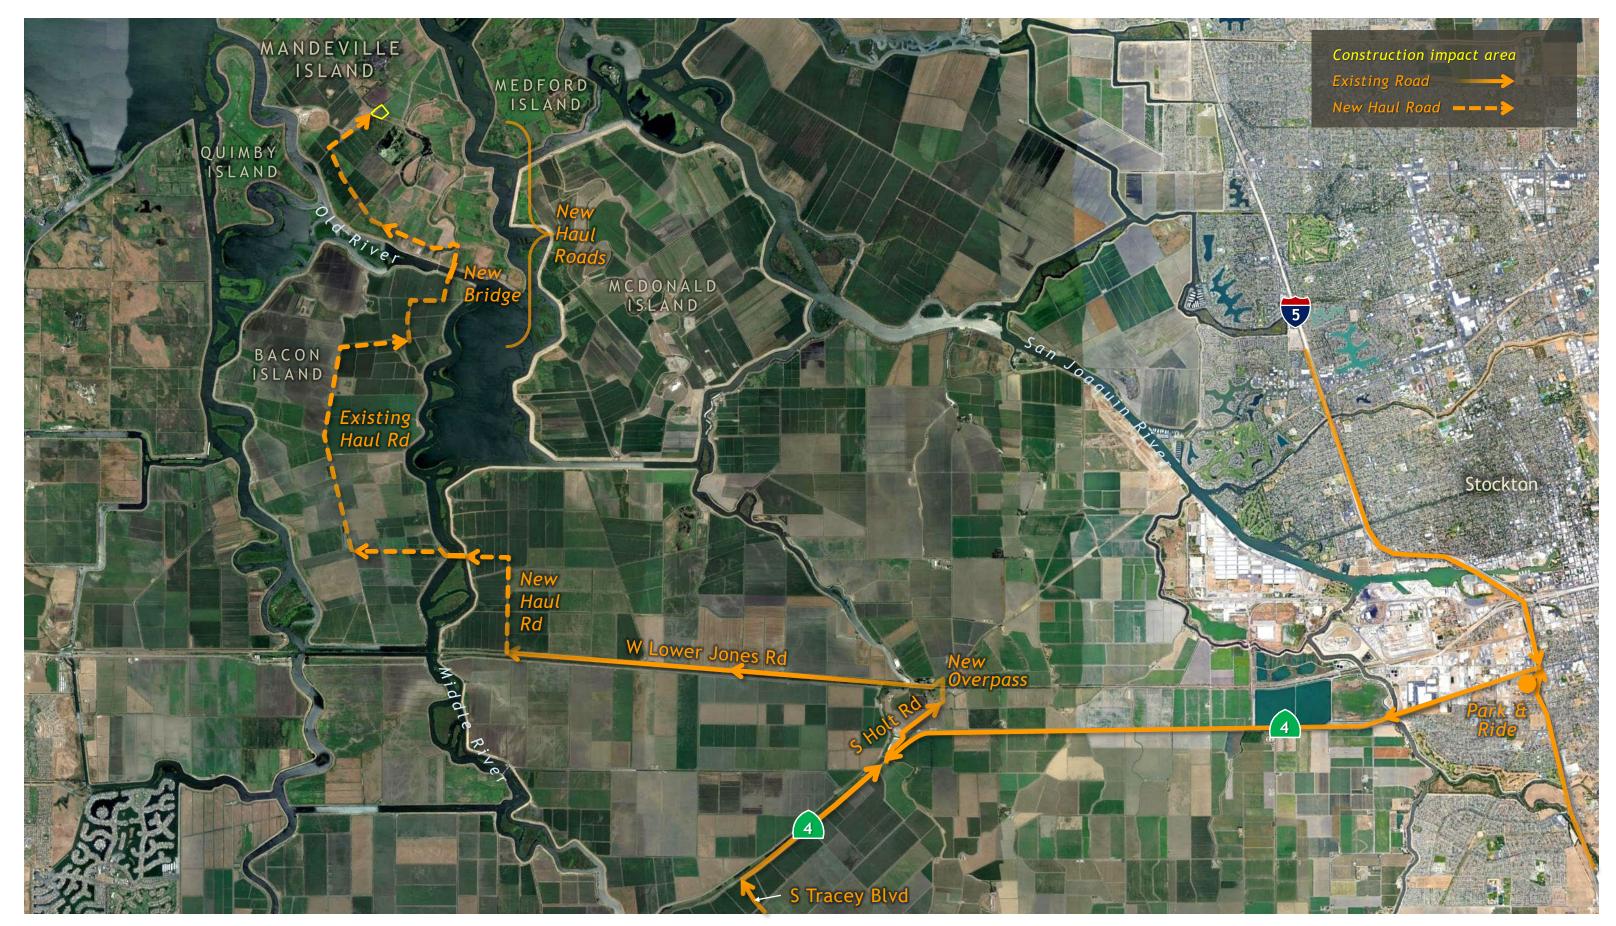

*Bouldin Island Launch Shaft Site Photos**







Photos taken from access road on Bouldin Island (corner of potential shaft location)

### **Bouldin Island Launch Shaft Site Access Routes**



Disclaimer: These pages are for Stakeholder Engagement Committee discussion purposes only. They do not represent a decision by the DCA or DWR. Final decisions about the project will be made by DWR and will NOT be made until the concluding stages of the CEQA process.

# Mandeville Island Maintenance Shaft Site Aerial, Construction Impact Area



32

# Mandeville Island Maintenance Shaft Site Layout, Construction Impact Area



# Mandeville Island Maintenance Shaft Site Photos









Google Map imagery provided due to site inaccessibility.

## Mandeville Island Maintenance Shaft Site Access Routes



# Bacon Island Reception Shaft Site Aerial, Construction Impact Area



## Bacon Island Reception Shaft Site Layout, Construction Impact Area



# **Bacon Island Reception Shaft Site Photos**









# **Bacon Island Reception Shaft Site Access Routes**



Eastern Alignment Shaft Sites



## New Hope Tract Maintenance Shaft Site Aerial, Construction Impact Area



# New Hope Tract Maintenance Shaft Site Layout, Construction Impact Area



# New Hope Tract Maintenance Shaft Site Photos





Photos taken from Blossom Road looking westward

# New Hope Tract Maintenance Shaft Site



# Canal Ranch Maintenance Shaft Site Aerial, Construction Impact Area



#### Canal Ranch Maintenance Shaft Site Layout, Construction Impact Area



#### Canal Ranch Maintenance Shaft Site Photos



Photo taken