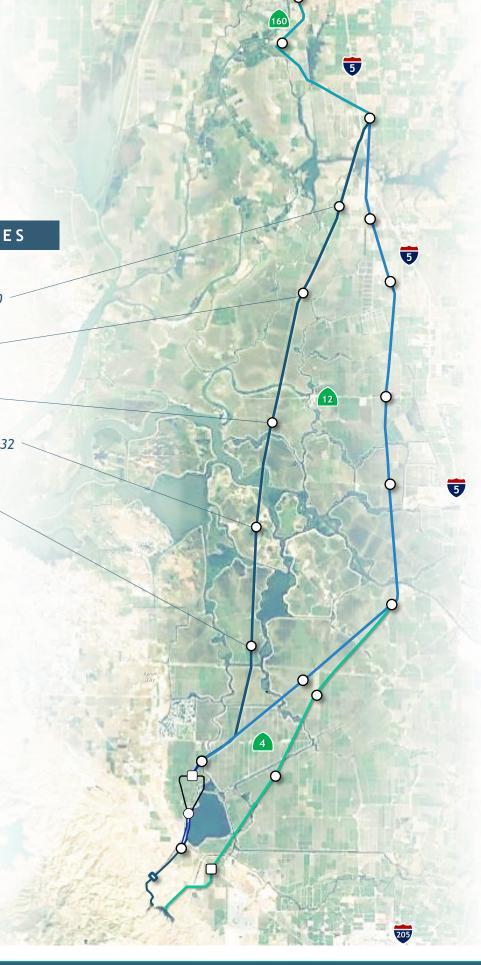

# Delta Conveyance Map

Intake 3 page 3

Intake 5 page 7

5

5

5

Twin Cities Launch Shaft page 12

#### NORTHERN SITES