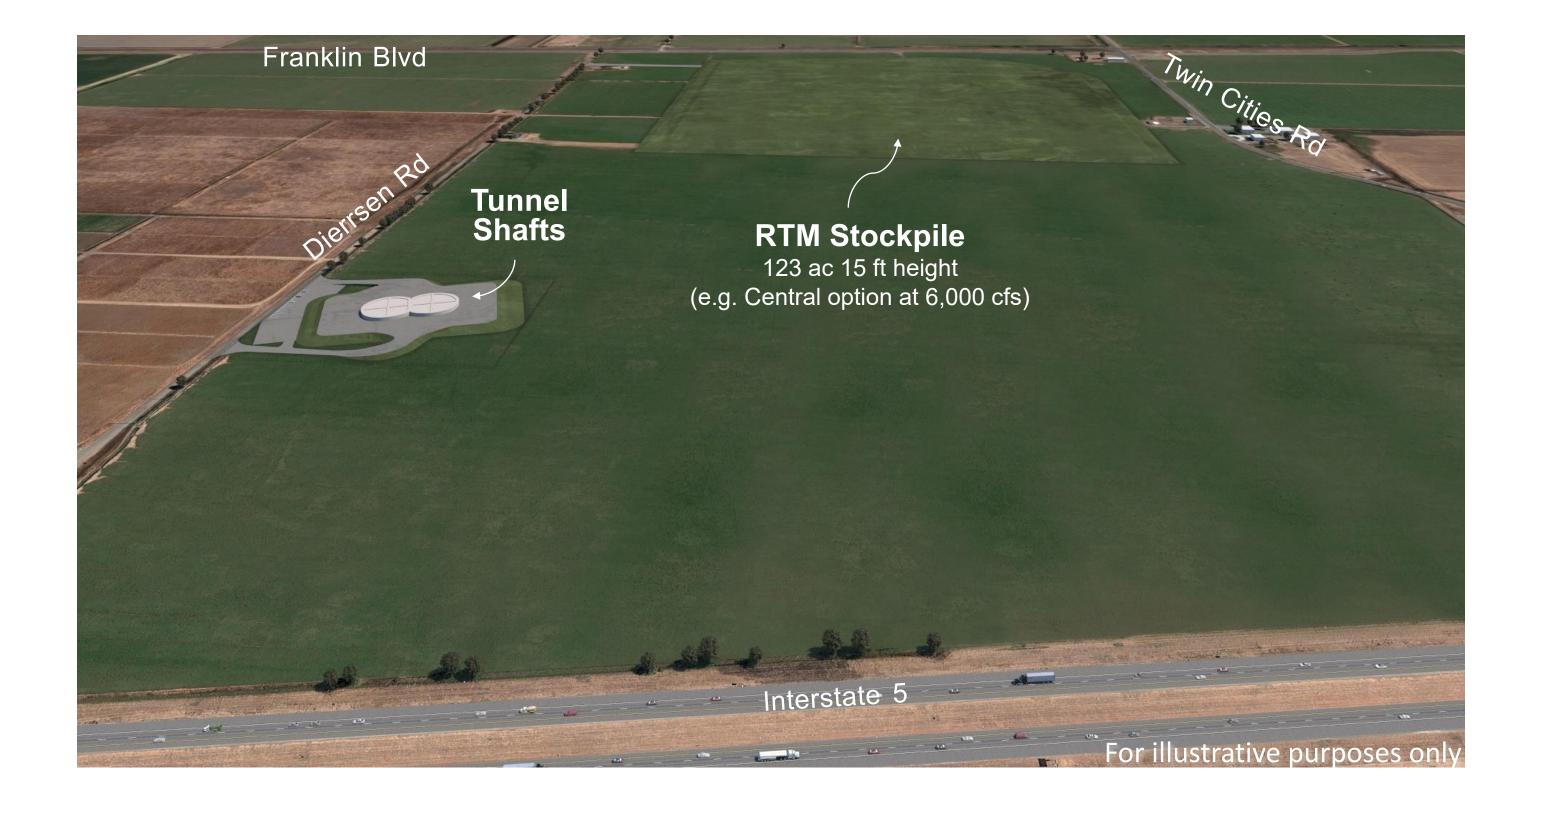

NATIVE ALIGNMENT SITES

Lower Roberts Island Launch Shaft page 78

**Upper Jones Tract Maintenance Shaft** page 82

Union Island Maintenance Shaft page 86

Bethany Reservoir Pump Station, Surge Basin and Reception Shaft page 90

**Bethany Reservoir Aqueduct** page 95

**Bethany Reservoir Discharge Structure** page 99

# **Northern Intakes** & Shaft Sites



# Intake 3 Site Aerial, Construction Impact Area



# Intake 3 Site Layout, Construction Impact Area



## **Intake 3 Site Photos**







### **Intake 3 Site Access Routes**



# Intake Typical, Rendering



# Intake 5 Site Aerial, Construction Impact Area



# Intake 5 Site Layout, Construction Impact Area



# **Intake 5 Site Photos**









### **Intake 5 Site Access Routes**



# Twin Cities Launch Shaft Site Typical, Rendering



12

# Twin Cities Launch Shaft Site Aerial, Construction Impact Area



# Twin Cities Launch Shaft Site Layout, Construction Impact Area (Central & Eastern)



# Twin Cities Launch Shaft Site Layout, Construction Impact Area (Bethany)



### Twin Cities Launch Shaft Site Photos



Photo taken from East side Dierssen looking southeast



Photo taken from East side Dierssen looking northeast

# Twin Cities Launch Shaft Site Access Routes (Central & Eastern)



# Twin Cities Launch Shaft Site Access Routes (Bethany)



# **Central Alignment Shaft Sites**

#### CENTRAL ALTERNATIVE ALIGNMENT SITES

New Hope Tract Maintenance Shaft page 20

Staten Island Maintenance Shaft page 24

Bouldin Island Launch Shaft page 28

Mandeville Island Maintenance Shaft page 32

Bacon Island Reception Shaft pag