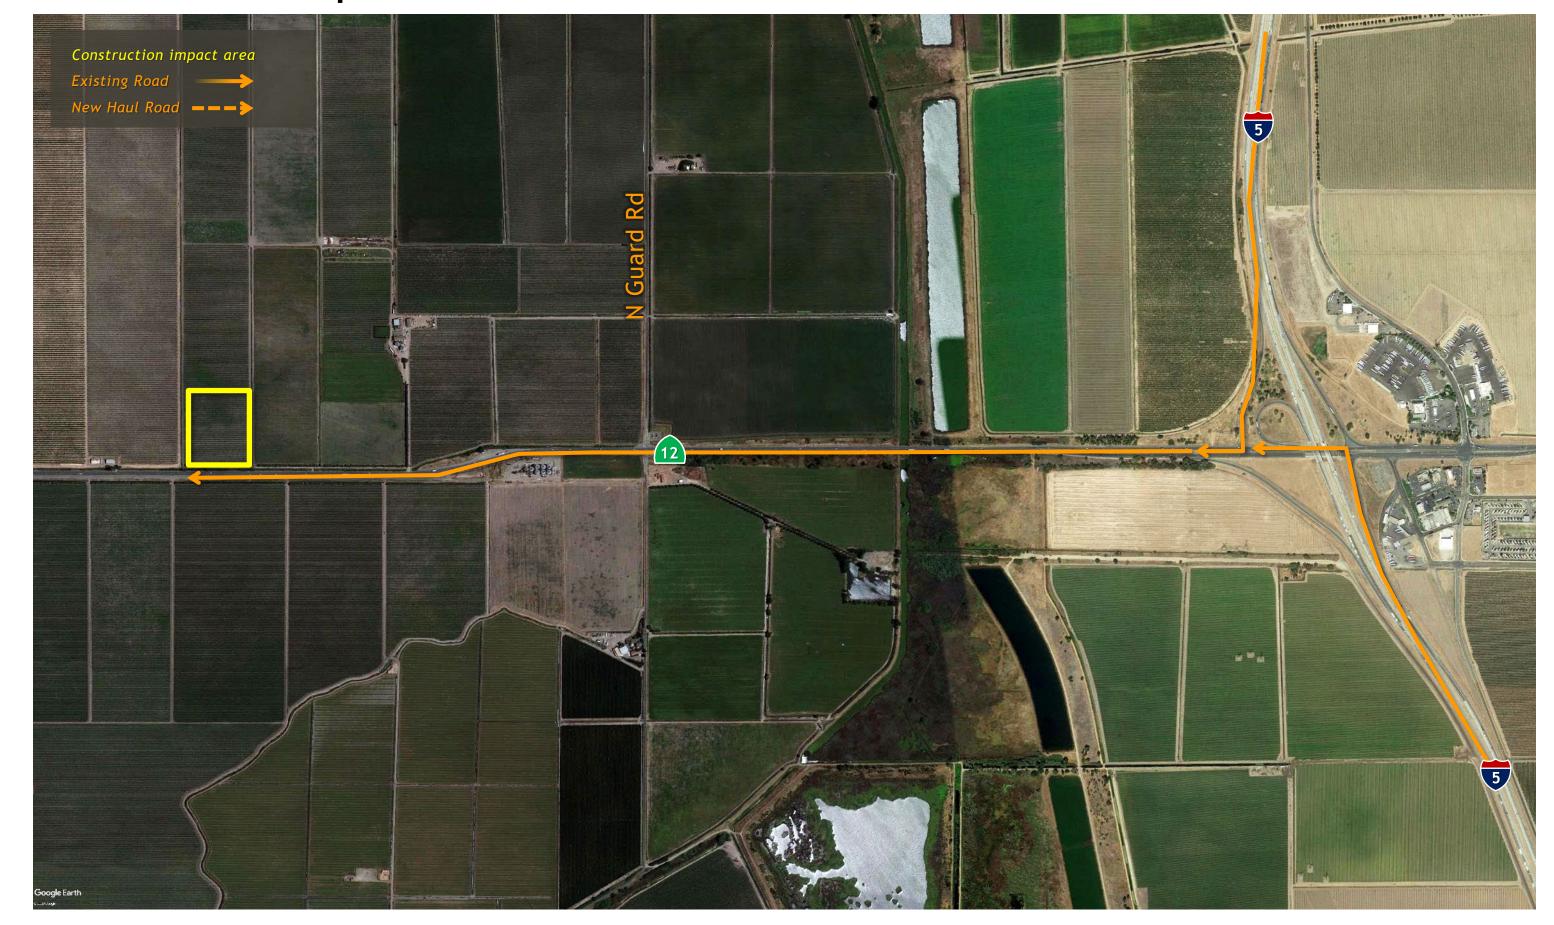

# King Island Maintenance Shaft Site Photos

Photos taken from W 8 Mile Rd looking north