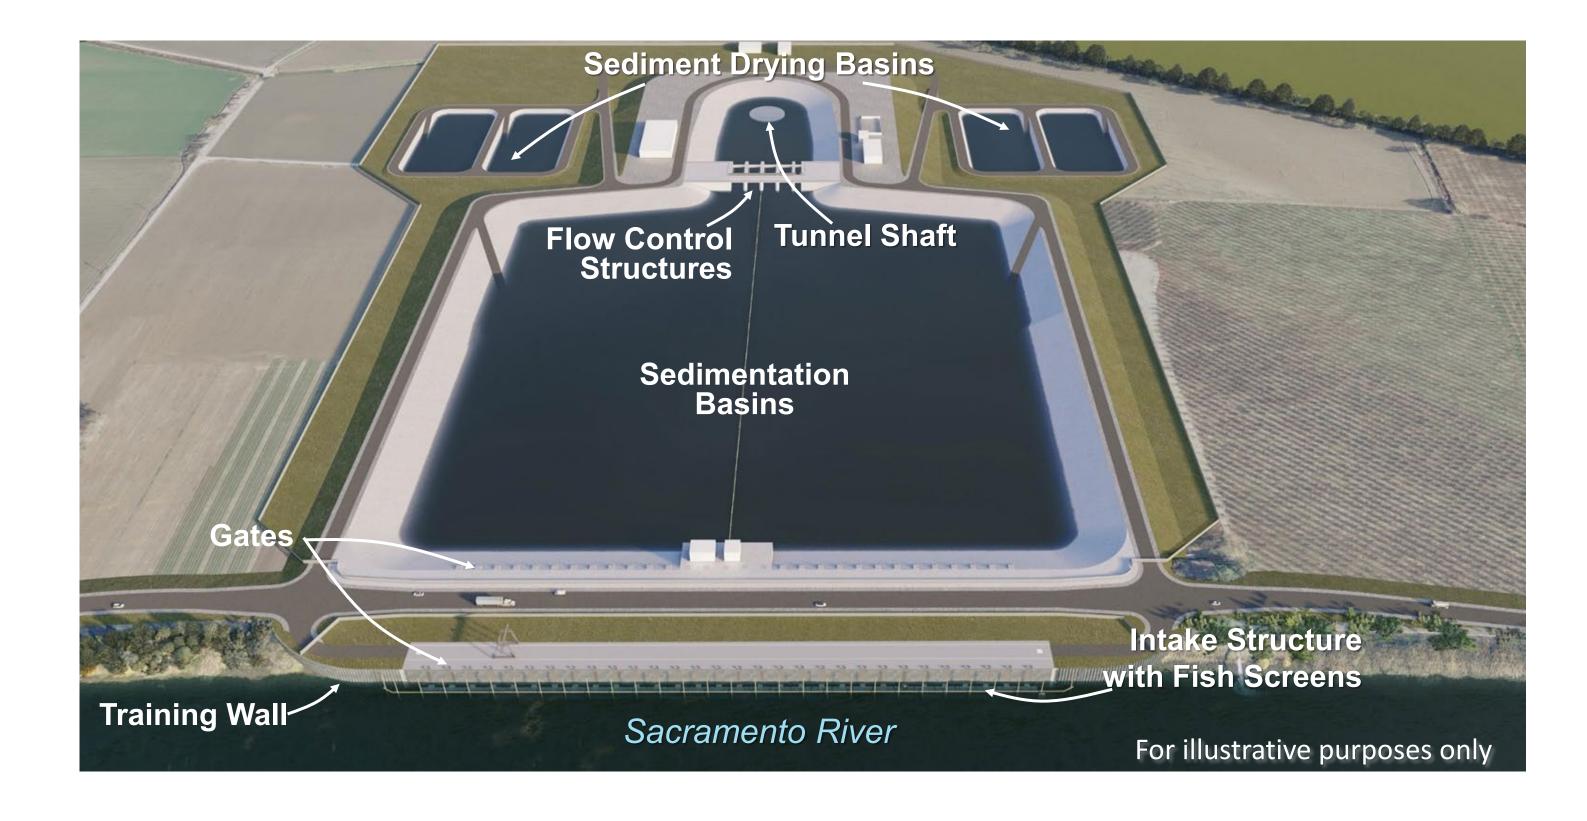

Maintenance Shaft page 45

**Terminous Tract Reception Shaft** page 49

King Island Maintenance Shaft page 54

Lower Roberts Island Launch/ Reception Shaft page 58

**Upper Jones Tract Maintenance Shaft** page 62

#### BETHANY ALTERNATIVE ALIGNMENT SITES

Lower Roberts Island Launch Shaft page 78

**Upper Jones Tract Maintenance Shaft** page 82

Union Island Maintenance Shaft page 86

Bethany Reservoir Pump Station, Surge Basin and Reception Shaft page 90

**Bethany Reservoir Aqueduct** page 95

**Bethany Reservoir Discharge Structure** page 99

# **Northern Intakes** & Shaft Sites



# Intake 3 Site Aerial, Construction Impact Area



# Intake 3 Site Layout, Construction Impact Area



## **Intake 3 Site Photos**







### **Intake 3 Site Access Routes**



# Intake Typical, Rendering



# Intake 5 Site Aerial, Construction Impact Area



# Intake 5 Site Layout, Construction Impact Area



# **Intake 5 Site Photos**









### **Intake 5 Site Access Routes**



# Twin Cities Launch Shaft Site Typical, Rendering



12

# Twin Cities Launch Shaft Site Aerial, Construction Impact Area



# Twin Cities Launch Shaft Site Layout, Construction Impact Area (Central & Eastern)



# Twin Cities Launch Shaft Site Layout, Construction Impact Area (Bethany)



### Twin Cities Launch Shaft Site Photos



Photo taken from East side Dierssen looking southeast



Photo taken from East side Dierssen looking northeast

# Twin Cities Launch Shaft Site Access Routes (Central & Eastern)



# Twin Cities Launch Shaft Site Access Routes (Bethany)



# **Central Alignment Shaft Sites**

#### C