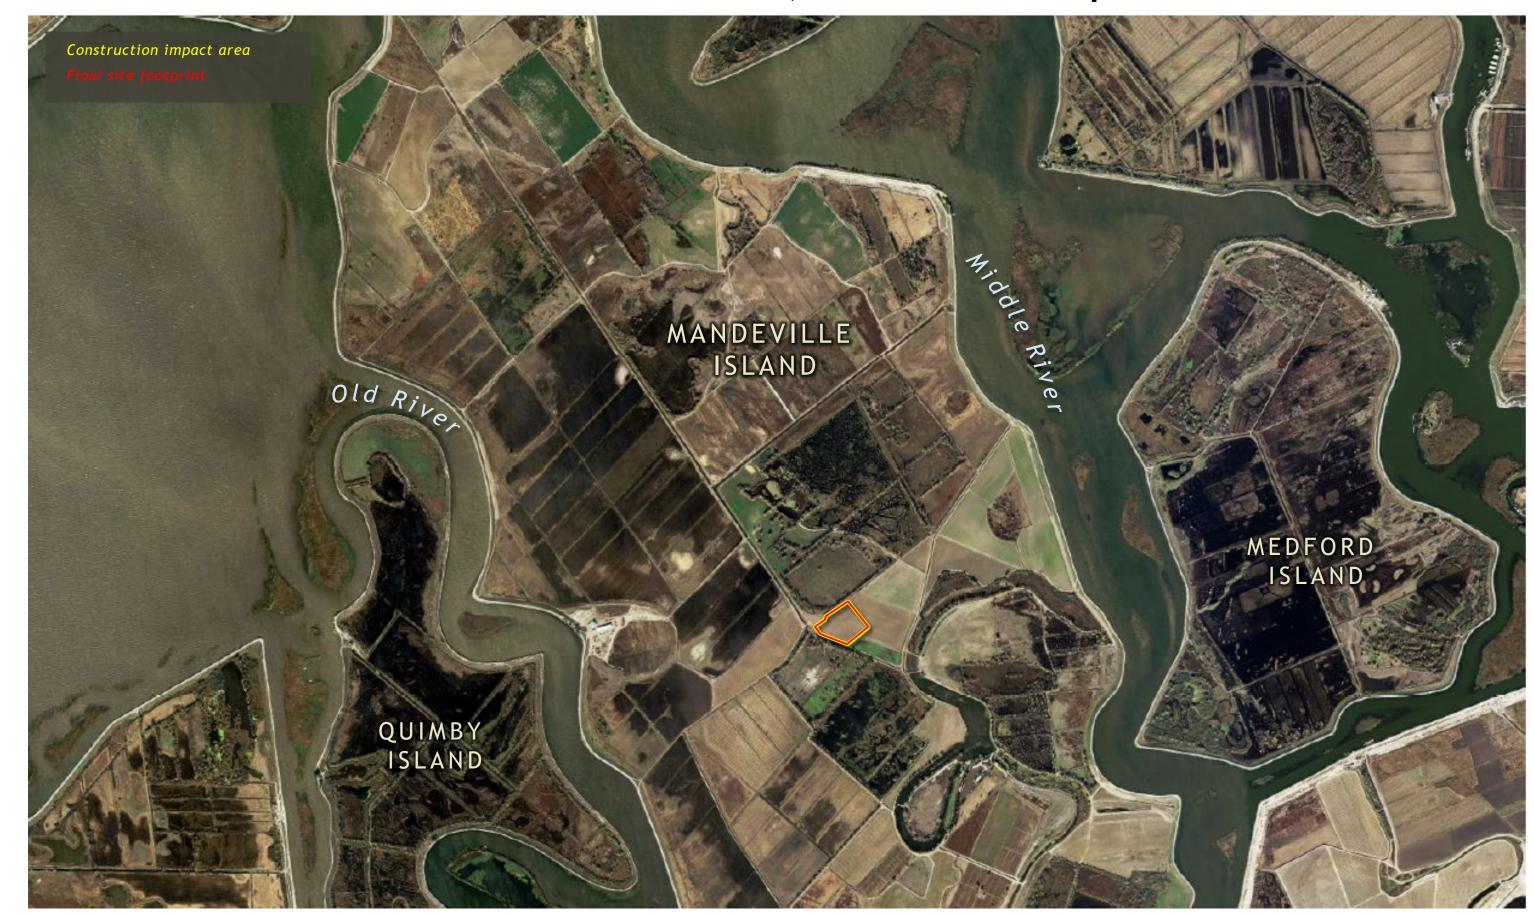

## Staten Island Maintenance Shaft Site Photos











# Staten Island Maintenance Shaft Site Access Routes



# Bouldin Island Launch Shaft Site Aerial, Construction Impact Area



# Bouldin Island Launch Shaft Site Aerial, Construction Impact Area



### **Bouldin Island Launch Shaft Site Photos**







Photos taken from access road on Bouldin Island (corner of potential shaft location)

### **Bouldin Island Launch Shaft Site Access Routes**



Disclaimer: These pages are for Stakeholder Engagement Committee discussion purposes only. They do not represent a decision by the DCA or DWR. Final decisions about the project will be made by DWR and will NOT be made until the concluding stages of the CEQA process.

# Mandeville Island Maintenance Shaft Site Aerial, Construction Impact Area



32

# Mandeville Island Maintenance Shaft Site Layout, Construction Impact Area



# Mandeville Island Maintenance Shaft Site Photos









Google Map imagery provided due to site inaccessibility.

## Mandeville Island Maintenance Shaft Site Access Routes



# Bacon Island Reception Shaft Site Aerial, Construction Impact Area



## Bacon Island Reception Shaft Site Layout, Construction Impact Area



# **Bacon Island Reception Shaft Site Photos**









# **Bacon Island Reception Shaft Site Access Routes**



Eastern Alignment Shaft Sites



## New Hope Tract Maintenance Shaft Site Aerial, Construction Impact Area



# New Hope Tract Maintenance Shaft Site Layout, Construction Impact Area



# New Hope Tract Maintenance Shaft Site Photos





Photos taken from Blossom Road looking we