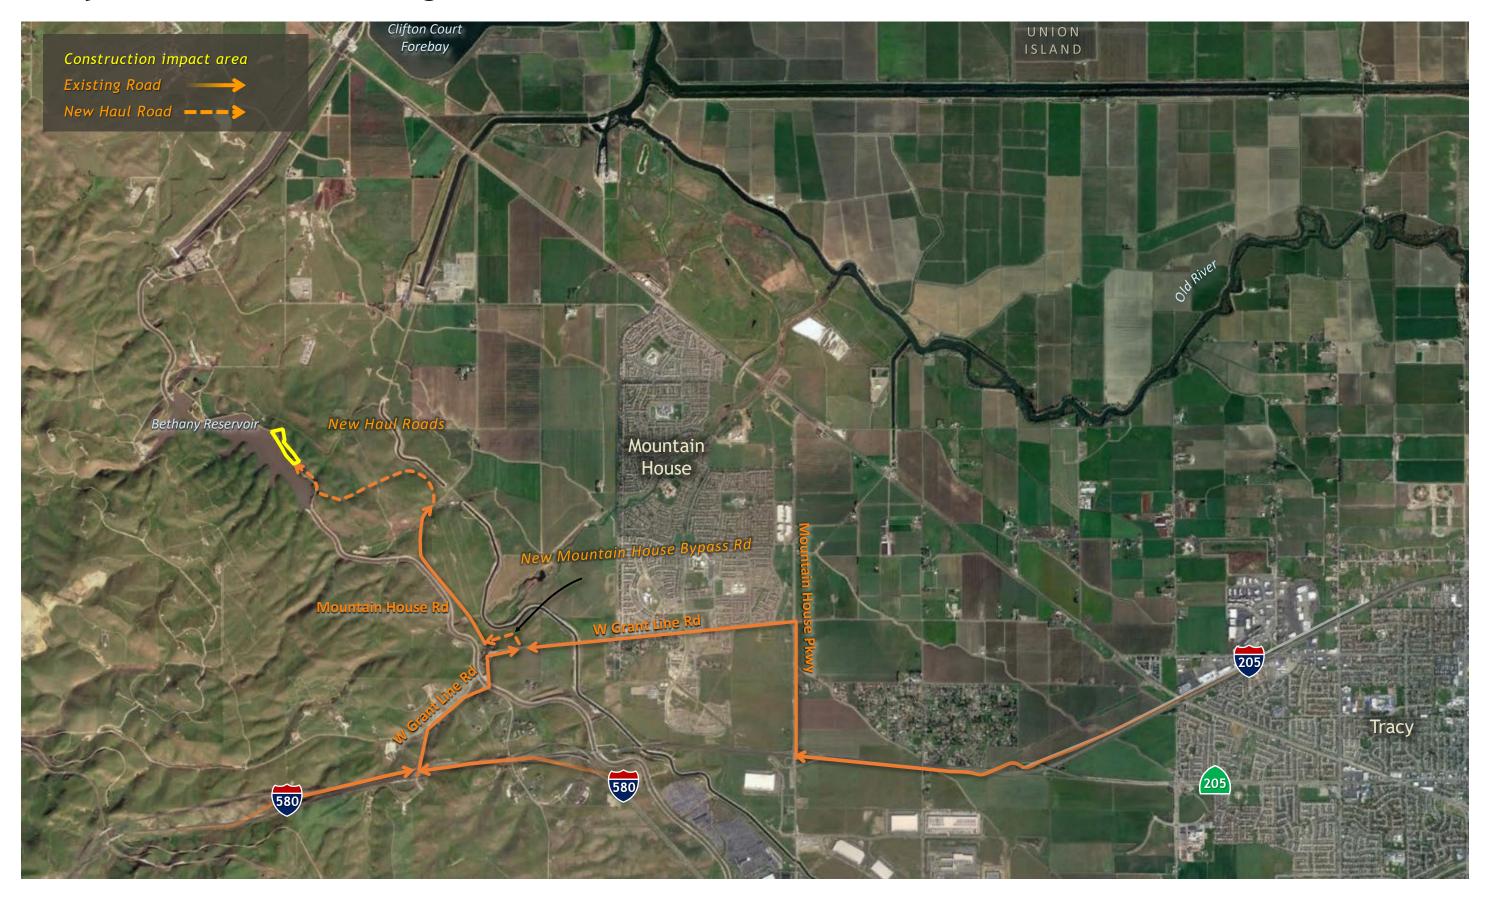

Area



### Surge Basin and Pumping Plant Site Layout, Construction Impact Area



## Surge Basin and Pumping Plant Site Photos



Photo taken from Kelso Road looking north

## Surge Basin and Pumping Plant Site Access Routes



### Bethany Reservoir Aqueduct Site Layout, Construction Impact Area



## **Bethany Reservoir Aqueduct Site Photos**





## **Bethany Reservoir Aqueduct Site Photos**





## Bethany Reservoir Aqueduct Site Access Routes



## Bethany Reservoir Discharge Structure Typical, Rendering



## Bethany Reservoir Discharge Structure Site Aerial, Construction Impact Area



Bethany Reservoir Discharge Structure Site Layout, Construction Impact Area



## Bethany Reservoir Discharge Structure Site Photos







## Bethany Reservoir Discharge Structure Site Access Routes



#### Index

#### NORTH INTAKES & SHAFTS

- Northern Intakes & Shaft Sites
- Intake 3 Site Aerial, Construction Impact Area
- Intake 3 Site Layout, Construction Impact Area
- Intake 3 Site Photos
- Intake 3 Site Access Routes
- Intake Typical, Rendering
- Intake 5 Site Aerial, Construction Impact Area
- Intake 5 Site Layout, Construction Impact Area
- Intake 5 Site Photos
- Intake 5 Site Access Routes
- Twin Cities Launch Shaft Site Typical, Rendering
- Twin Cities Launch Shaft Site Aerial, Construction Impact Area
- Twin Cities Launch Shaft Site Layout, Construction Impact Area (Central & Eastern)
- Twin Cities Launch Shaft Site Layout, Construction Impact Area (Bethany)
- Twin Cities Launch Shaft Site Photos
- Twin Cities Launch Shaft Site Access Routes (Central & Eastern)
- Twin Cities