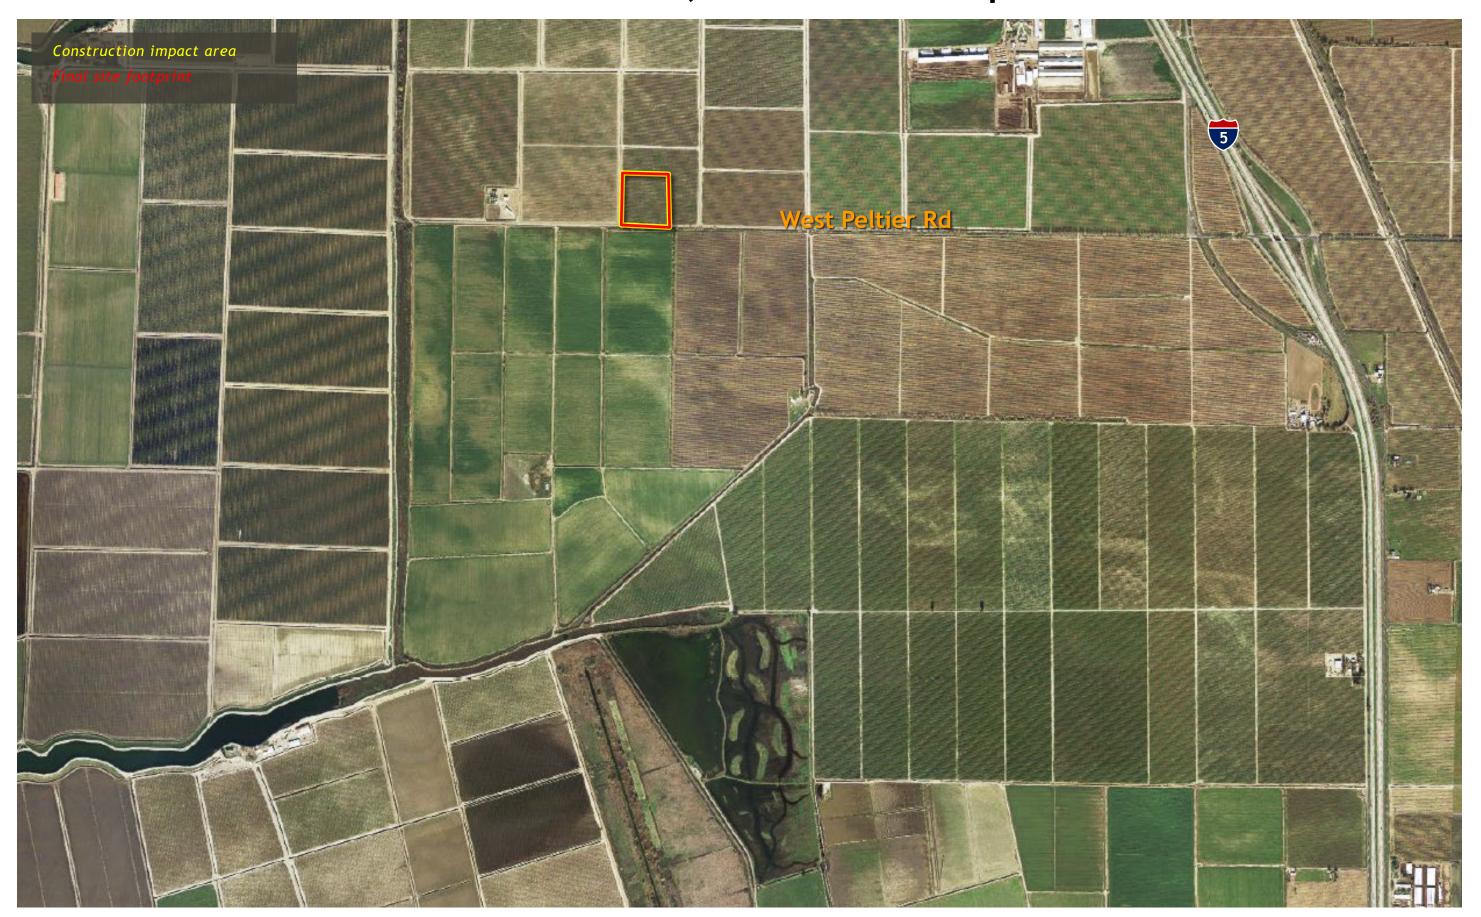

Site Photos









Google Map imagery provided due to site inaccessibility.

## Mandeville Island Maintenance Shaft Site Access Routes



# Bacon Island Reception Shaft Site Aerial, Construction Impact Area



## Bacon Island Reception Shaft Site Layout, Construction Impact Area



# **Bacon Island Reception Shaft Site Photos**









# **Bacon Island Reception Shaft Site Access Routes**



Eastern Alignment Shaft Sites



## New Hope Tract Maintenance Shaft Site Aerial, Construction Impact Area



# New Hope Tract Maintenance Shaft Site Layout, Construction Impact Area



# New Hope Tract Maintenance Shaft Site Photos





Photos taken from Blossom Road looking westward

# New Hope Tract Maintenance Shaft Site



# Canal Ranch Maintenance Shaft Site Aerial, Construction Impact Area



#### Canal Ranch Maintenance Shaft Site Layout, Construction Impact Area



#### Canal Ranch Maintenance Shaft Site Photos



Photo taken from Peltier Road looking eastward

## Canal Ranch Maintenance Shaft Site Access Routes



#### Terminous Tract Reception Shaft Typical, Rendering



# Terminous Tract Reception Shaft Site Aerial, Construction Impact Area



#### Terminous Tract Reception Shaft Site Layout, Construction Impact Area



51

## **Terminous Tract Reception Shaft Site Photos**









# **Terminous Tract Reception Shaft Site Access Routes**



## King Island Maintenance Shaft Site Aerial, Construction Impact Area



#### King Island Maintenance Shaft Site Layout, Construction Impact Area



# King Island Maintenance Shaft Site Photos





Photos taken from W 8 Mile Rd look