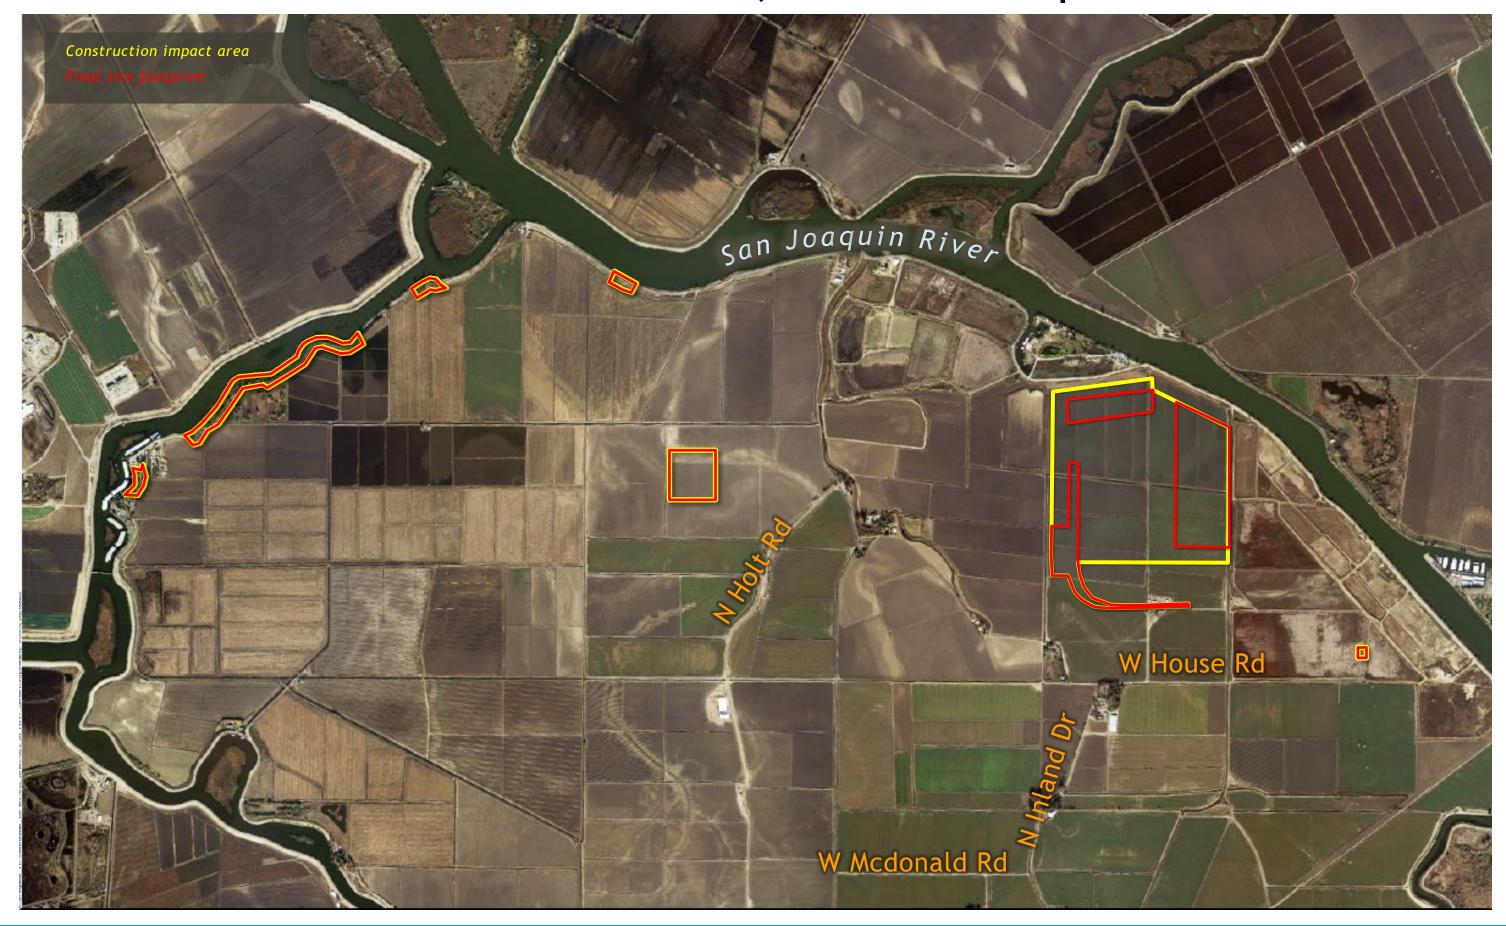

rom Peltier Road looking eastward

## Canal Ranch Maintenance Shaft Site Access Routes



#### Terminous Tract Reception Shaft Typical, Rendering



# Terminous Tract Reception Shaft Site Aerial, Construction Impact Area



#### Terminous Tract Reception Shaft Site Layout, Construction Impact Area



51

## **Terminous Tract Reception Shaft Site Photos**









# **Terminous Tract Reception Shaft Site Access Routes**



## King Island Maintenance Shaft Site Aerial, Construction Impact Area



#### King Island Maintenance Shaft Site Layout, Construction Impact Area



# King Island Maintenance Shaft Site Photos





Photos taken from W 8 Mile Rd looking north

# King Island Maintenance Shaft Site Access Routes



## Lower Roberts Island Launch Shaft Site Aerial, Construction Impact Area



## Lower Roberts Island Launch Shaft Site Layout, Construction Impact Area



#### Lower Roberts Island Launch Shaft Site Photos







#### Lower Roberts Island Launch Shaft Site Access Routes



## Upper Jones Maintenance Shaft Site Aerial, Construction Impact Area



62

## Upper Jones Maintenance Shaft Site Layout, Construction Impact Area



63

# **Upper Jones Maintenance Shaft Site Photos**



Photo taken from Bacon Island Road looking eastward

#### **Upper Jones Maintenance Shaft Site Access Routes**



# **Southern Complex**

#### SOUTHERN COMPLEX ALTERNATIVE SITE

**Southern Forebay Facilities** page 67

South Delta Outlet & Control Structure page 69



#### Southern Forebay Facilities Typical, Rendering



#### South Delta Pumping Plant Typical, Rendering



#### South Delta