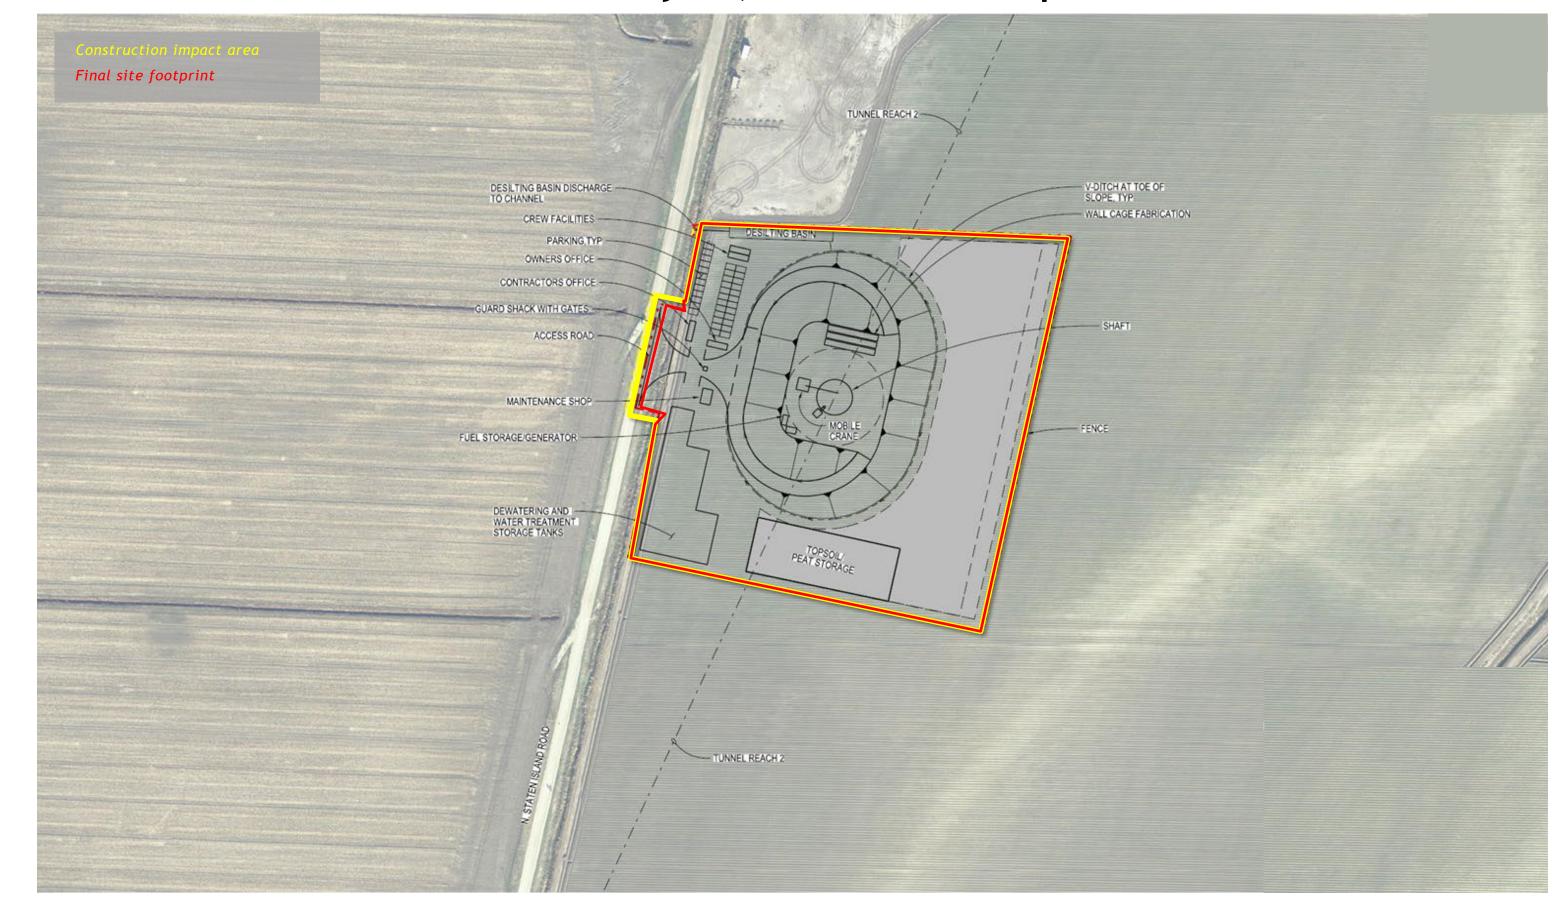

aft Site Access Routes (Central & Eastern)



# Twin Cities Launch Shaft Site Access Routes (Bethany)



# **Central Alignment Shaft Sites**

#### CENTRAL ALTERNATIVE ALIGNMENT SITES

New Hope Tract Maintenance Shaft page 20

Staten Island Maintenance Shaft page 24

Bouldin Island Launch Shaft page 28

Mandeville Island Maintenance Shaft page 32

Bacon Island Reception Shaft page 36



# New Hope Tract Maintenance Shaft Site Aerial, Construction Impact Area



# New Hope Tract Maintenance Shaft Site Layout, Construction Impact Area



# New Hope Tract Maintenance Shaft Site Photos







# New Hope Tract Maintenance Shaft Site Access Routes



# Staten Island Maintenance Shaft Site Aerial, Construction Impact Area



# Staten Island Maintenance Shaft Site Layout, Construction Impact Area



25

### Staten Island Maintenance Shaft Site Photos











# Staten Island Maintenance Shaft Site Access Routes



# Bouldin Island Launch Shaft Site Aerial, Construction Impact Area



# Bouldin Island Launch Shaft Site Aerial, Construction Impact Area



### **Bouldin Island Launch Shaft Site Photos**







Photos taken from access road on Bouldin Island (corner of potential shaft location)

### **Bouldin Island Launch Shaft Site Access Routes**



Disclaimer: These pages are for Stakeholder Engagement Committee discussion purposes only. They do not represent a decision by the DCA or DWR. Final decisions about the project will be made by DWR and will NOT be made until the concluding stages of the CEQA process.

# Mandeville Island Maintenance Shaft Site Aerial, Construction Impact