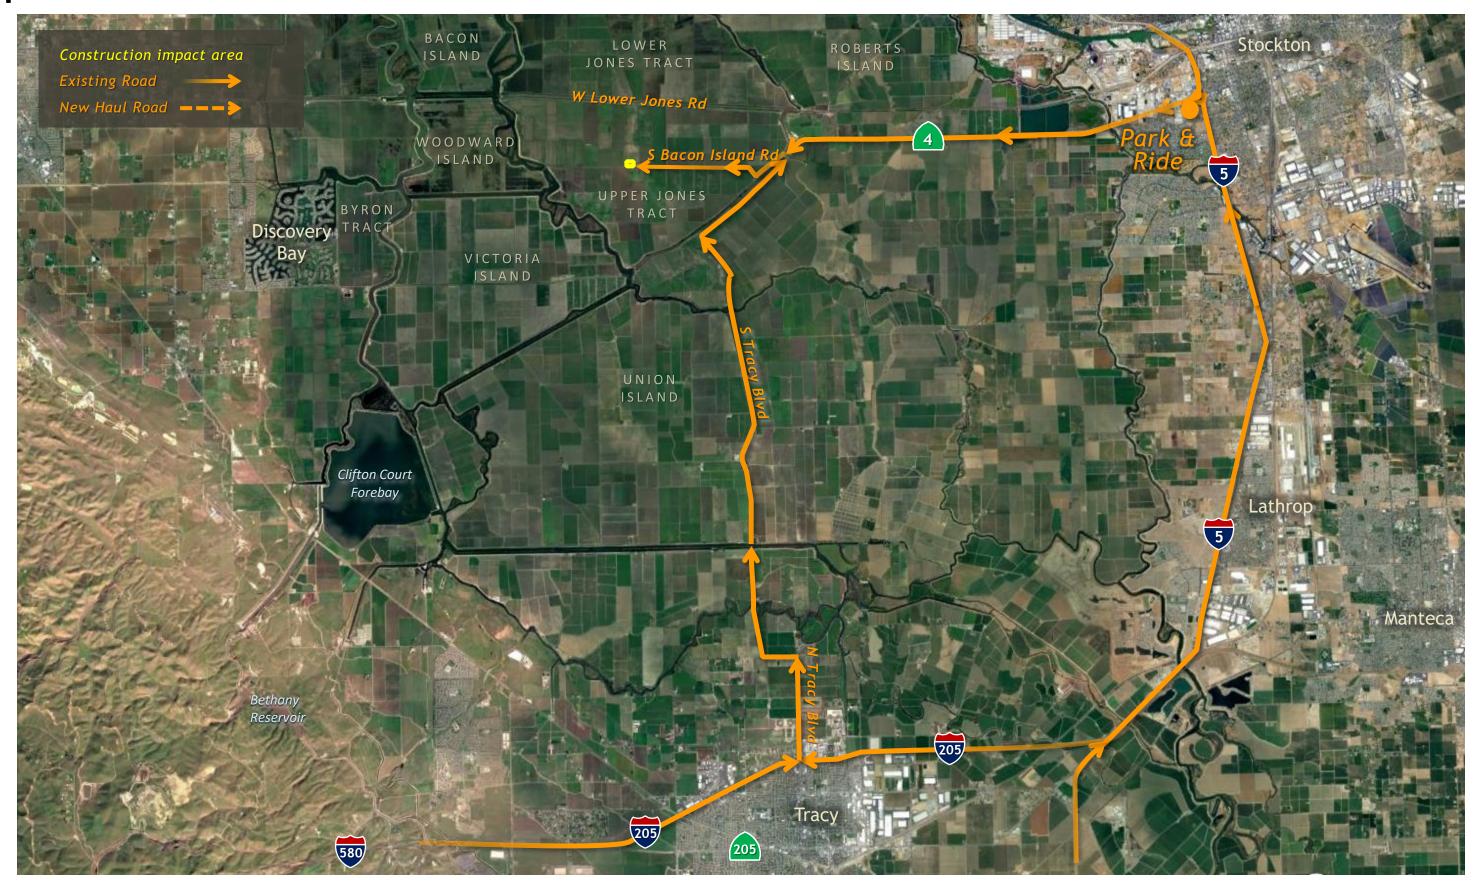

### **Upper Jones Maintenance Shaft Site Access Routes**

#### **Upper Jones Maintenance Shaft Site Access Routes**