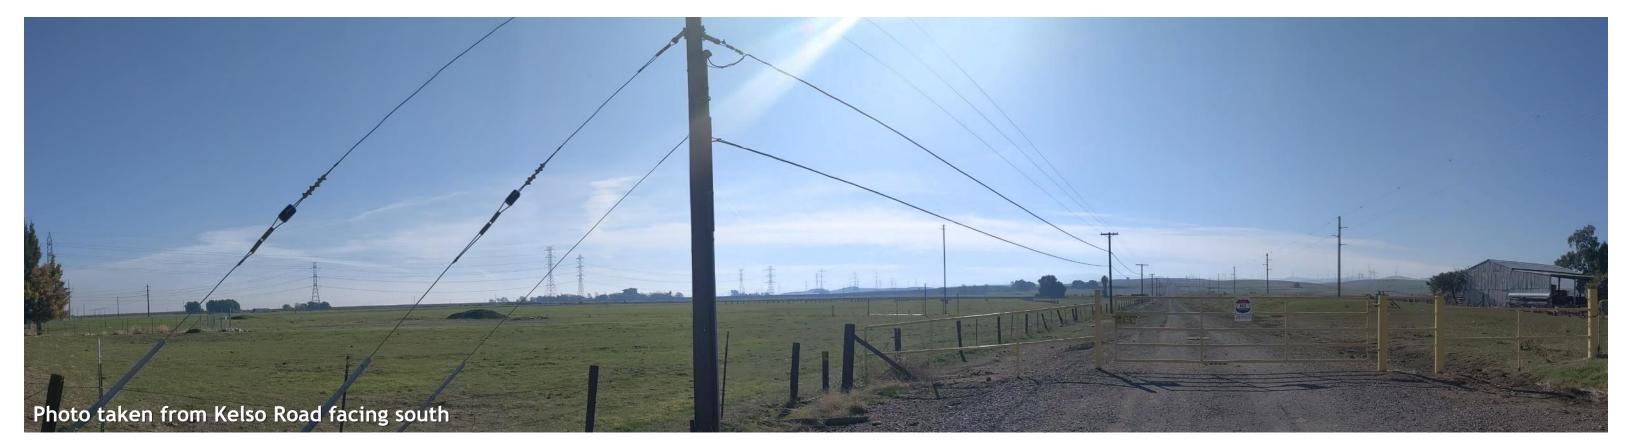

## Surge Basin and Pumping Plant Site Photos

Photo taken from Kelso Road looking north