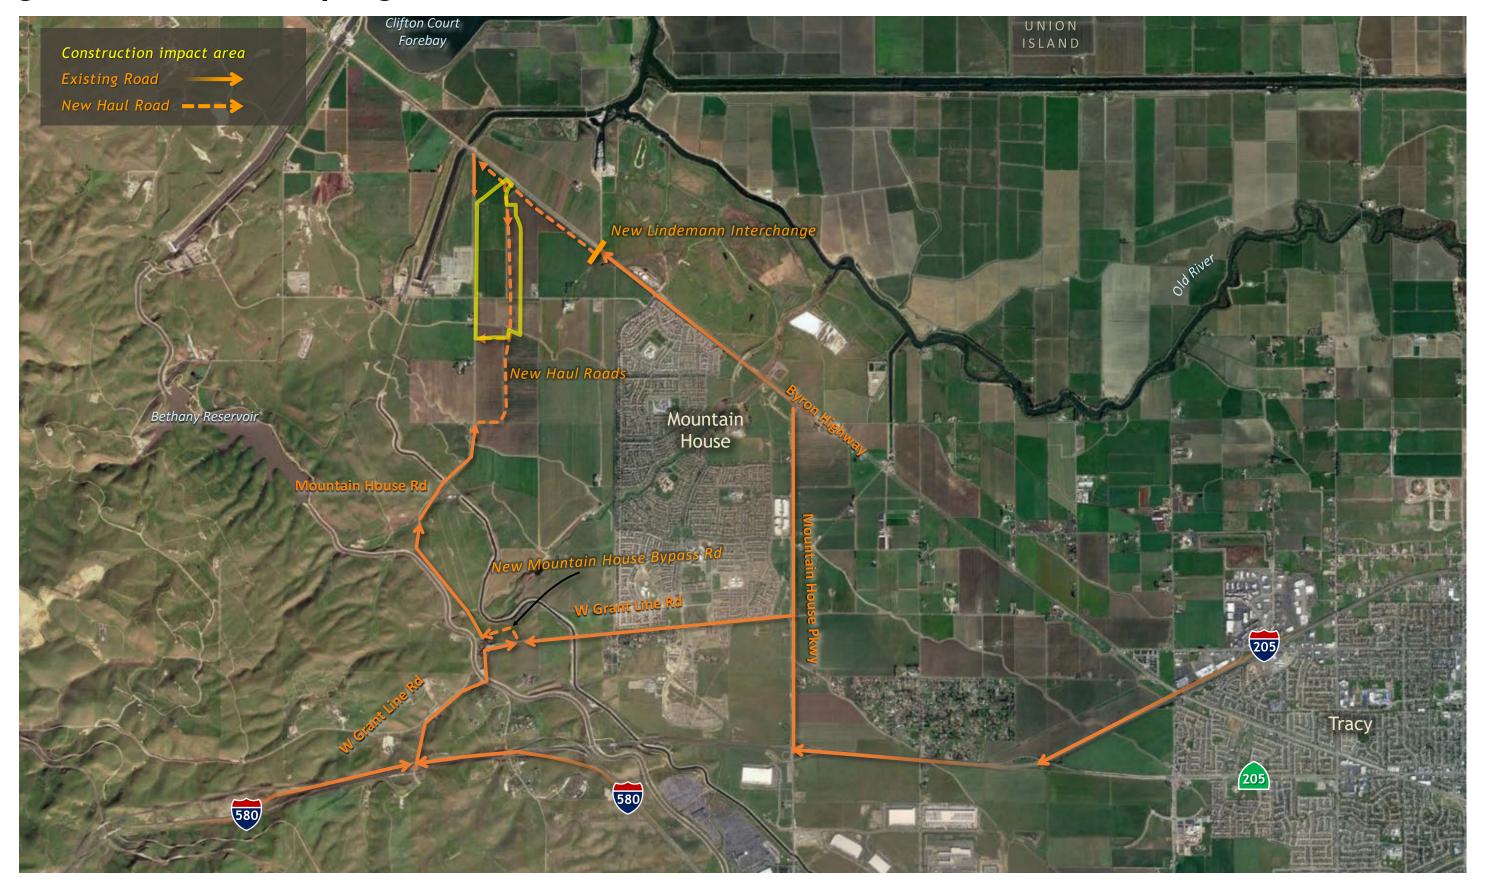

Road looking northeastern

### **Upper Jones Maintenance Shaft Site Access Routes**



### Union Island Maintenance Shaft Site Aerial, Construction Impact Area



## Union Island Maintenance Shaft Site Layout, Construction Impact Area



#### **Union Island Maintenance Shaft Site Photos**



Photo taken from Bonetti Road looking southwest



Photo taken from Bonetti Road looking northwest

#### Union Island Maintenance Shaft Site Access Routes



### Surge Basin and Pumping Plant Typical, Rendering



## Surge Basin and Pumping Plant Site Aerial, Construction Impact Area



### Surge Basin and Pumping Plant Site Layout, Construction Impact Area



## Surge Basin and Pumping Plant Site Photos



Photo taken from Kelso Road looking north

## Surge Basin and Pumping Plant Site Access Routes



### Bethany Reservoir Aqueduct Site Layout, Construction Impact Area



## **Bethany Reservoir Aqueduct Site Photos**





## **Bethany Reservoir Aqueduct Site Photos**





## Bethany Reservoir Aqueduct Site Access Routes



## Bethany Reservoir Discharge Structure Typical, Rendering



## Bethany Reservoir Discharge Structure Site Aerial, Construction Impact Area



Bethany Reservoir Discharge Structure Site Layout, Construction Impact Area



## Bethany Reservoir Discharge Structure Site Photos







## Bethany Reservoir Discharge Structure Site Access Routes



#### Index

#### NORTH INTAKES & SHAFTS

- Northern Intakes & Shaft Sites
- Intake 3 Site Aerial, Construction Impact Area
- Intake 3 Site Layout, Construction Impact Area
- Intake 3 Site Photos
- Intake 3 Site Access Routes