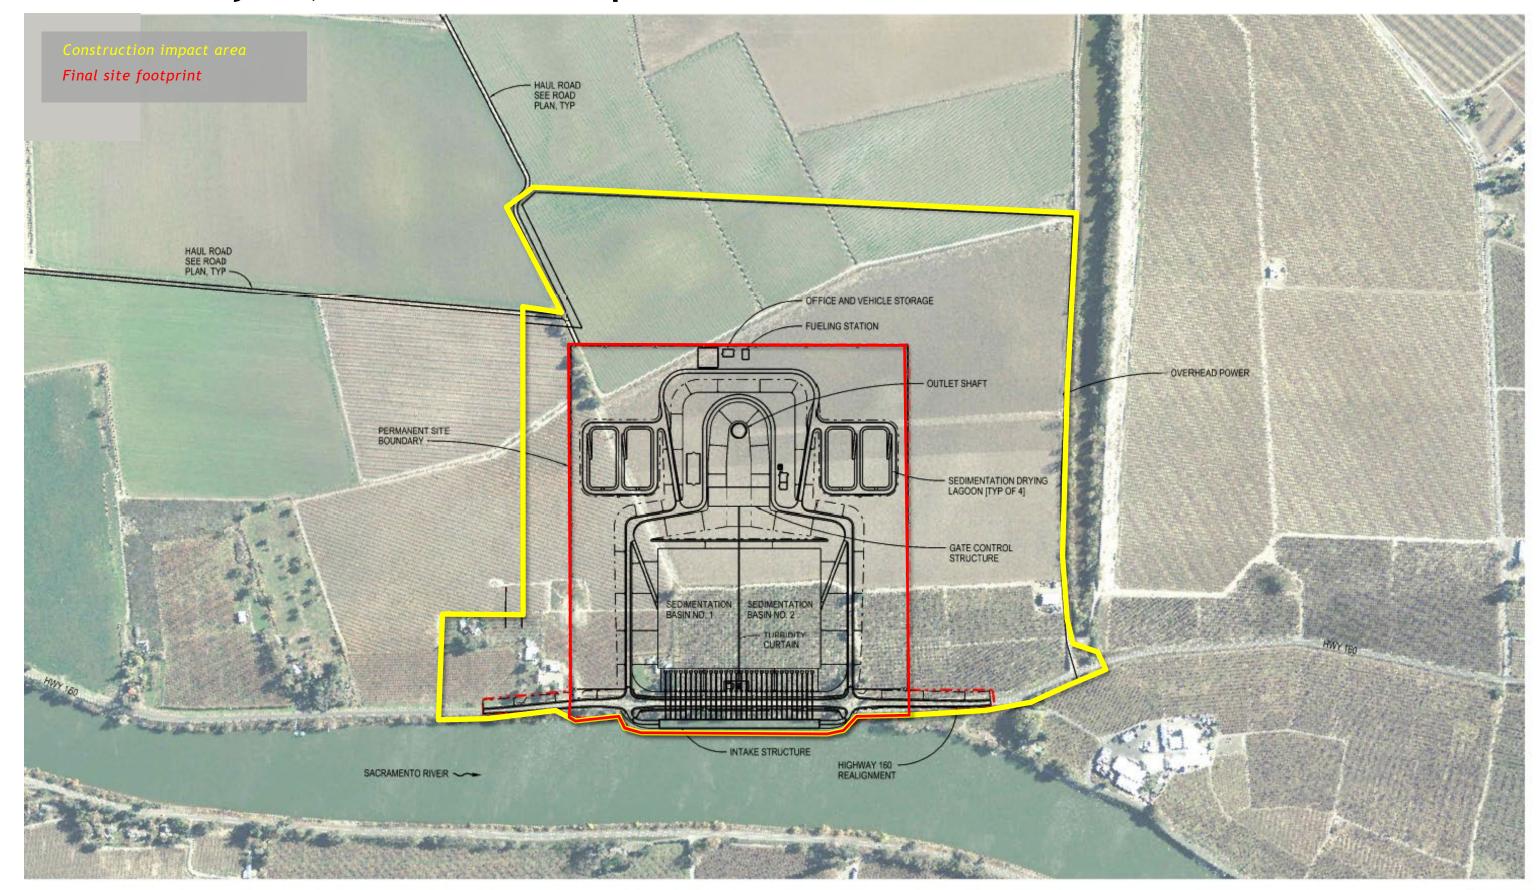

age 54

Lower Roberts Island Launch/ Reception Shaft page 58

**Upper Jones Tract Maintenance Shaft** page 62

#### BETHANY ALTERNATIVE ALIGNMENT SITES

Lower Roberts Island Launch Shaft page 78

**Upper Jones Tract Maintenance Shaft** page 82

Union Island Maintenance Shaft page 86

Bethany Reservoir Pump Station, Surge Basin and Reception Shaft page 90

**Bethany Reservoir Aqueduct** page 95

**Bethany Reservoir Discharge Structure** page 99

# **Northern Intakes** & Shaft Sites



# Intake 3 Site Aerial, Construction Impact Area



# Intake 3 Site Layout, Construction Impact Area



## **Intake 3 Site Photos**







### **Intake 3 Site Access Routes**



# Intake Typical, Rendering



# Intake 5 Site Aerial, Construction Impact Area



# Intake 5 Site Layout, Construction Impact Area



# **Intake 5 Site Photos**









### **Intake 5 Site Access Routes**



# Twin Cities Launch Shaft Site Typical, Rendering



12

# Twin Cities Launch Shaft Site Aerial, Construction Impact Area



# Twin Cities Launch Shaft Site Layout, Construction Impact Area (Central & Eastern)



# Twin Cities Launch Shaft Site Layout, Construction Impact Area (Bethany)



### Twin Cities Launch Shaft Site Photos



Photo taken from East side Dierssen looking southeast



Photo taken from East side Dierssen looking northeast

# Twin Cities Launch Shaft Site Access Routes (Central & Eastern)



# Twin Cities Launch Shaft Site Access Routes (Bethany)



# **Central Alignment Shaft Sites**

#### CENTRAL ALTERNATIVE ALIGNMENT SITES

New Hope Tract Maintenance Shaft page 20

Staten Island Maintenance