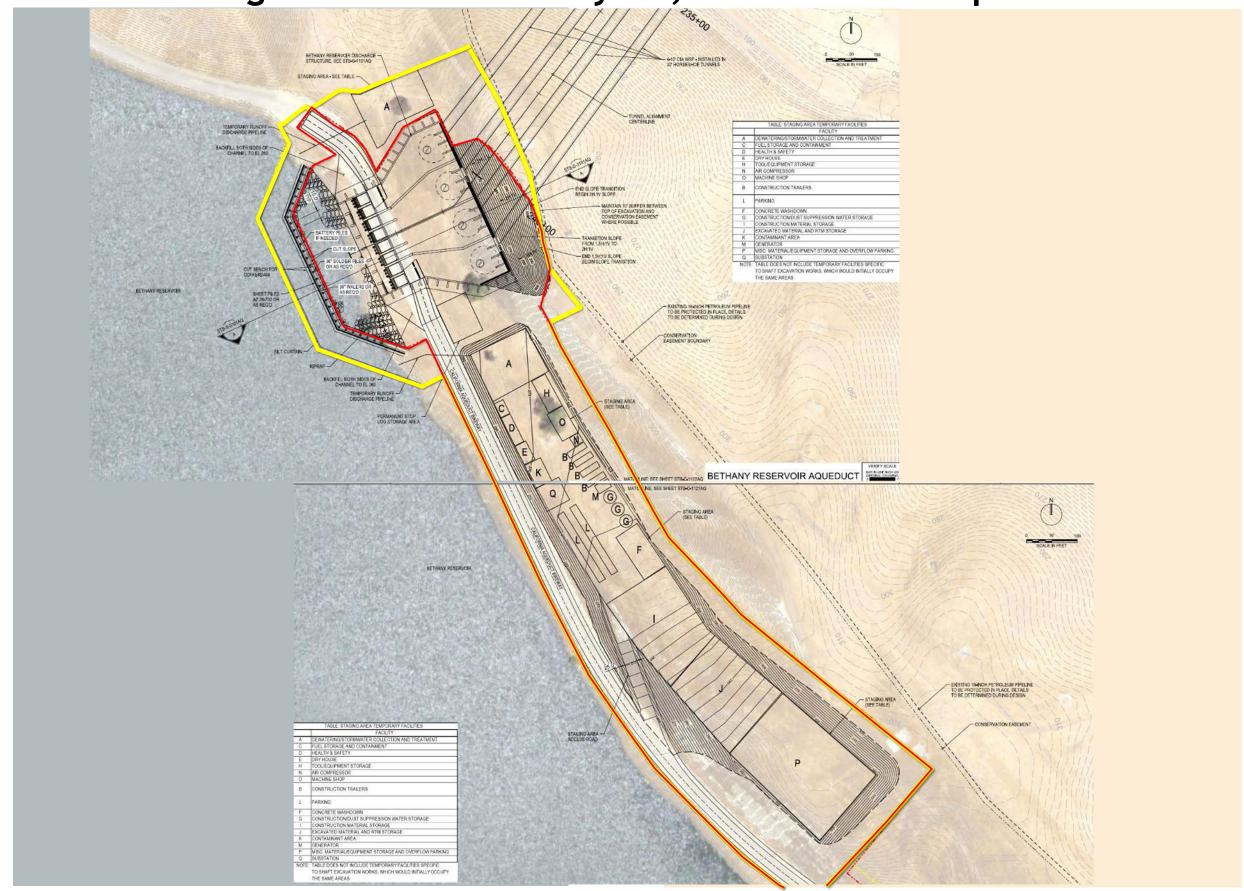

### Surge Basin and Pumping Plant Typical, Rendering



## Surge Basin and Pumping Plant Site Aerial, Construction Impact Area



### Surge Basin and Pumping Plant Site Layout, Construction Impact Area



## Surge Basin and Pumping Plant Site Photos



Photo taken from Kelso Road looking north

## Surge Basin and Pumping Plant Site Access Routes



### Bethany Reservoir Aqueduct Site Layout, Construction Impact Area



## **Bethany Reservoir Aqueduct Site Photos**





## **Bethany Reservoir Aqueduct Site Photos**





## Bethany Reservoir Aqueduct Site Access Routes



## Bethany Reservoir Discharge Structure Typical, Rendering



## Bethany Reservoir Discharge Structure Site Aerial, Construction Impact Area



Bethany Reservoir Discharge Structure Site Layout, Construction Impact Area



## Bethany Reservoir Discharge Structure Site Photos







## Bethany Reservoir Discharge Structure Site Access Routes



#### Index

#### NORTH INTAKES & SHAFTS

- Northern Intakes & Shaft Sites
- Intake 3 Site Aerial, Construction Impact Area
- Intake 3 Site Layout, Construction Impact Area
- Intake 3 Site Photos
- Intake 3 Site Access Routes
- Intake Typical, Rendering
- Intake 5 Site Aerial, Construction Impact Area
- Intake 5 Site Layout, Construction Impact Area
- Intake 5 Site Photos
- Intake 5 Site Access Routes
- Twin Cities Launch Shaft Site Typical, Rendering
- Twin Cities Launch Shaft Site Aerial, Construction Impact Area
- Twin Cities Launch Shaft Site Layout, Construction Impact Area (Central & Eastern)
- Twin Cities Launch Shaft Site Layout, Construction Impact Area (Beth