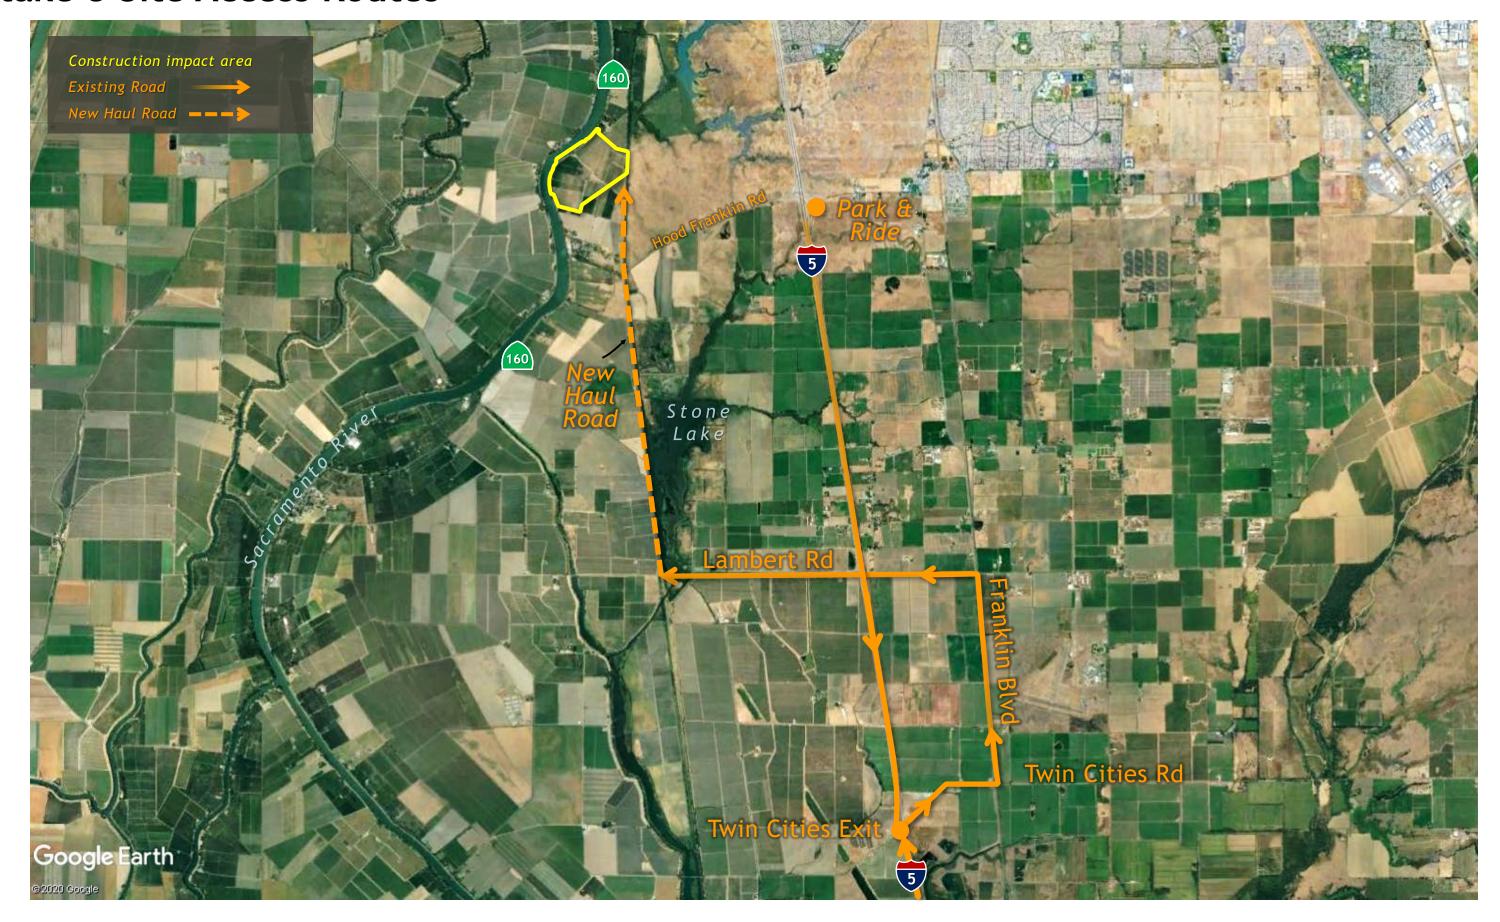

ft** page 41

Canal Ranch Tract Maintenance Shaft page 45

**Terminous Tract Reception Shaft** page 49

King Island Maintenance Shaft page 54

Lower Roberts Island Launch/ Reception Shaft page 58

**Upper Jones Tract Maintenance Shaft** page 62

#### BETHANY ALTERNATIVE ALIGNMENT SITES

Lower Roberts Island Launch Shaft page 78

**Upper Jones Tract Maintenance Shaft** page 82

Union Island Maintenance Shaft page 86

Bethany Reservoir Pump Station, Surge Basin and Reception Shaft page 90

**Bethany Reservoir Aqueduct** page 95

**Bethany Reservoir Discharge Structure** page 99

# **Northern Intakes** & Shaft Sites



# Intake 3 Site Aerial, Construction Impact Area



# Intake 3 Site Layout, Construction Impact Area



## **Intake 3 Site Photos**







### **Intake 3 Site Access Routes**



# Intake Typical, Rendering



# Intake 5 Site Aerial, Construction Impact Area



# Intake 5 Site Layout, Construction Impact Area



# **Intake 5 Site Photos**









### **Intake 5 Site Access Routes**



# Twin Cities Launch Shaft Site Typical, Rendering



12

# Twin Cities Launch Shaft Site Aerial, Construction Impact Area



# Twin Cities Launch Shaft Site Layout, Construction Impact Area (Central & Eastern)



# Twin Cities Launch Shaft Site Layout, Construction Impact Area (Bethany)



### Twin Cities Launch Shaft Site Photos



Photo taken from East side Dierssen looking southeast



Photo taken from East side Dierssen looking northeast

# Twin Cities Launch Shaft Site Access Routes (Central & Eastern)



# Twin Cities Launch Shaft Site Access Routes (Bethany)



# **Central