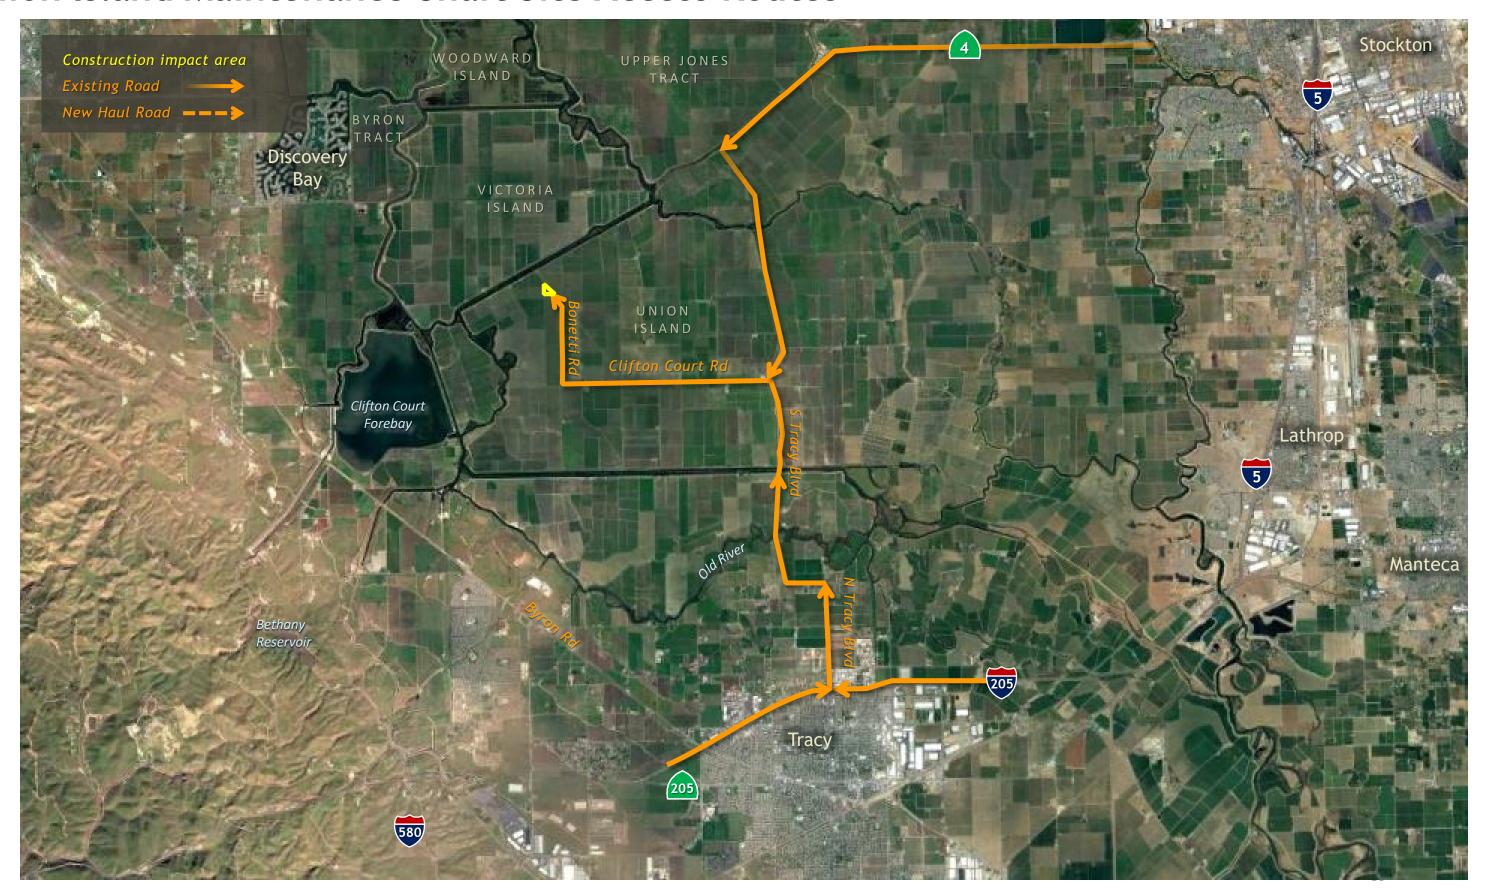

# Delta Conveyance Map

Intake 3 page 3

Intake 5 page 7

5

5

5

Twin Cities Launch Shaft page 12

#### BETHANY ALTERNATIVE ALIGNMENT SITES

Lower Roberts Island Launch Shaft page 78

**Upper Jones Tract Maintenance Shaft** page 82

Union Island Maintenance Shaft page 86

Bethany Reservoir Pump Station, Surge Basin and Reception Shaft page 90

**Bethany Reservoir Aqueduct** page 95

**Bethany Reservoir Discharge Structure** page 99