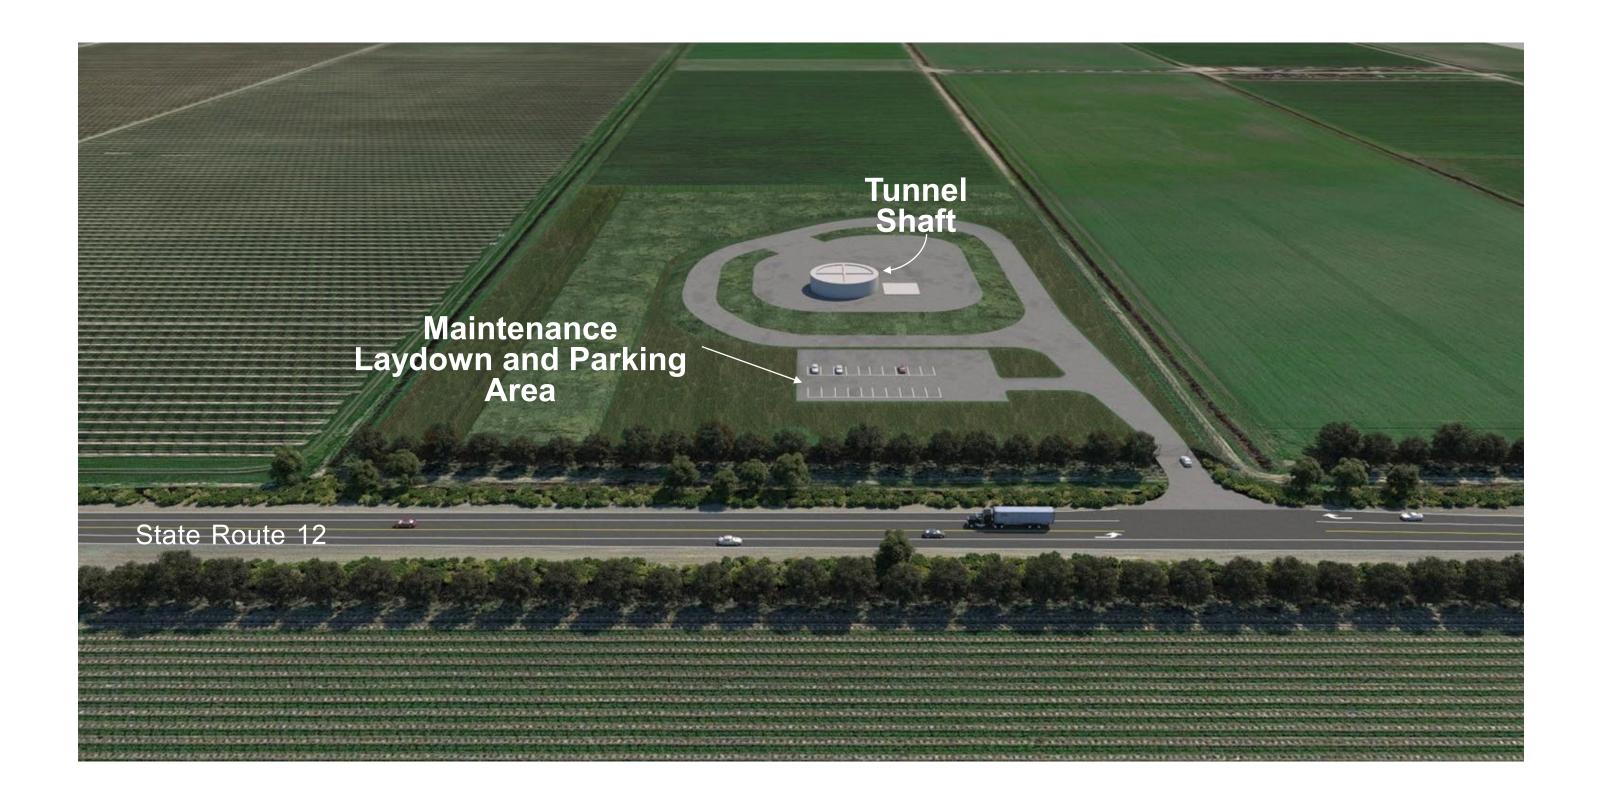

**Bacon Island Reception Shaft Site Photos**









# **Bacon Island Reception Shaft Site Access Routes**



Eastern Alignment Shaft Sites



## New Hope Tract Maintenance Shaft Site Aerial, Construction Impact Area



# New Hope Tract Maintenance Shaft Site Layout, Construction Impact Area



# New Hope Tract Maintenance Shaft Site Photos





Photos taken from Blossom Road looking westward

# New Hope Tract Maintenance Shaft Site



# Canal Ranch Maintenance Shaft Site Aerial, Construction Impact Area



#### Canal Ranch Maintenance Shaft Site Layout, Construction Impact Area



#### Canal Ranch Maintenance Shaft Site Photos



Photo taken from Peltier Road looking eastward

## Canal Ranch Maintenance Shaft Site Access Routes



#### Terminous Tract Reception Shaft Typical, Rendering



# Terminous Tract Reception Shaft Site Aerial, Construction Impact Area



#### Terminous Tract Reception Shaft Site Layout, Construction Impact Area



51

## **Terminous Tract Reception Shaft Site Photos**









# **Terminous Tract Reception Shaft Site Access Routes**



## King Island Maintenance Shaft Site Aerial, Construction Impact Area



#### King Island Maintenance Shaft Site Layout, Construction Impact Area



# King Island Maintenance Shaft Site Photos





Photos taken from W 8 Mile Rd looking north

# King Island Maintenance Shaft Site Access Routes



## Lower Roberts Island Launch Shaft Site Aerial, Construction Impact Area



## Lower Roberts Island Launch Shaft Site Layout, Construction Impact Area



#### Lower Roberts Island Launch Shaft Site Photos







#### Lowe