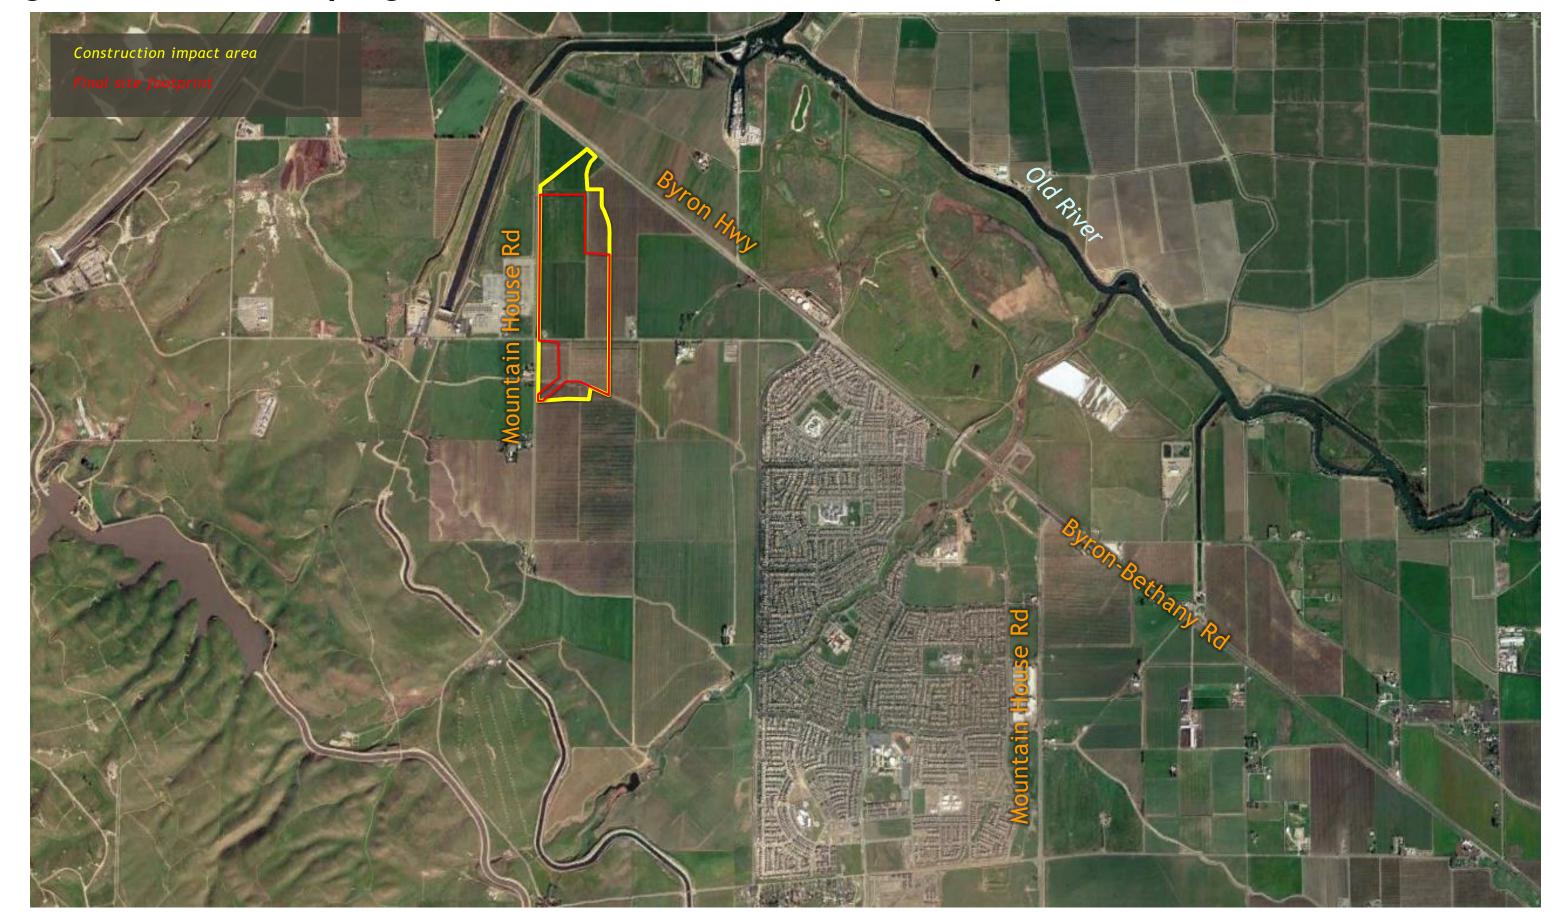

Jones Maintenance Shaft Site Aerial, Construction Impact Area



## Upper Jones Maintenance Shaft Site Layout, Construction Impact Area



## **Upper Jones Maintenance Shaft Site Photos**



Photo taken from Bacon Island Road looking northeastern

### **Upper Jones Maintenance Shaft Site Access Routes**



### Union Island Maintenance Shaft Site Aerial, Construction Impact Area



## Union Island Maintenance Shaft Site Layout, Construction Impact Area



#### **Union Island Maintenance Shaft Site Photos**



Photo taken from Bonetti Road looking southwest



Photo taken from Bonetti Road looking northwest

#### Union Island Maintenance Shaft Site Access Routes



### Surge Basin and Pumping Plant Typical, Rendering



## Surge Basin and Pumping Plant Site Aerial, Construction Impact Area



### Surge Basin and Pumping Plant Site Layout, Construction Impact Area



## Surge Basin and Pumping Plant Site Photos



Photo taken from Kelso Road looking north

## Surge Basin and Pumping Plant Site Access Routes



### Bethany Reservoir Aqueduct Site Layout, Construction Impact Area



## **Bethany Reservoir Aqueduct Site Photos**





## **Bethany Reservoir Aqueduct Site Photos**





## Bethany Reservoir Aqueduct Site Access Routes



## Bethany Reservoir Discharge Structure Typical, Rendering



## Bethany Reservoir Discharge Structure Site Aerial, Construction Impact Area



Bethany Reservoir Discharge Structure Site Layout, Construction Impact Area



## Bethany Reservoir Discharge Structure Site Photos







## Bethany Reservoir Discharge Structure Site Access Routes



####