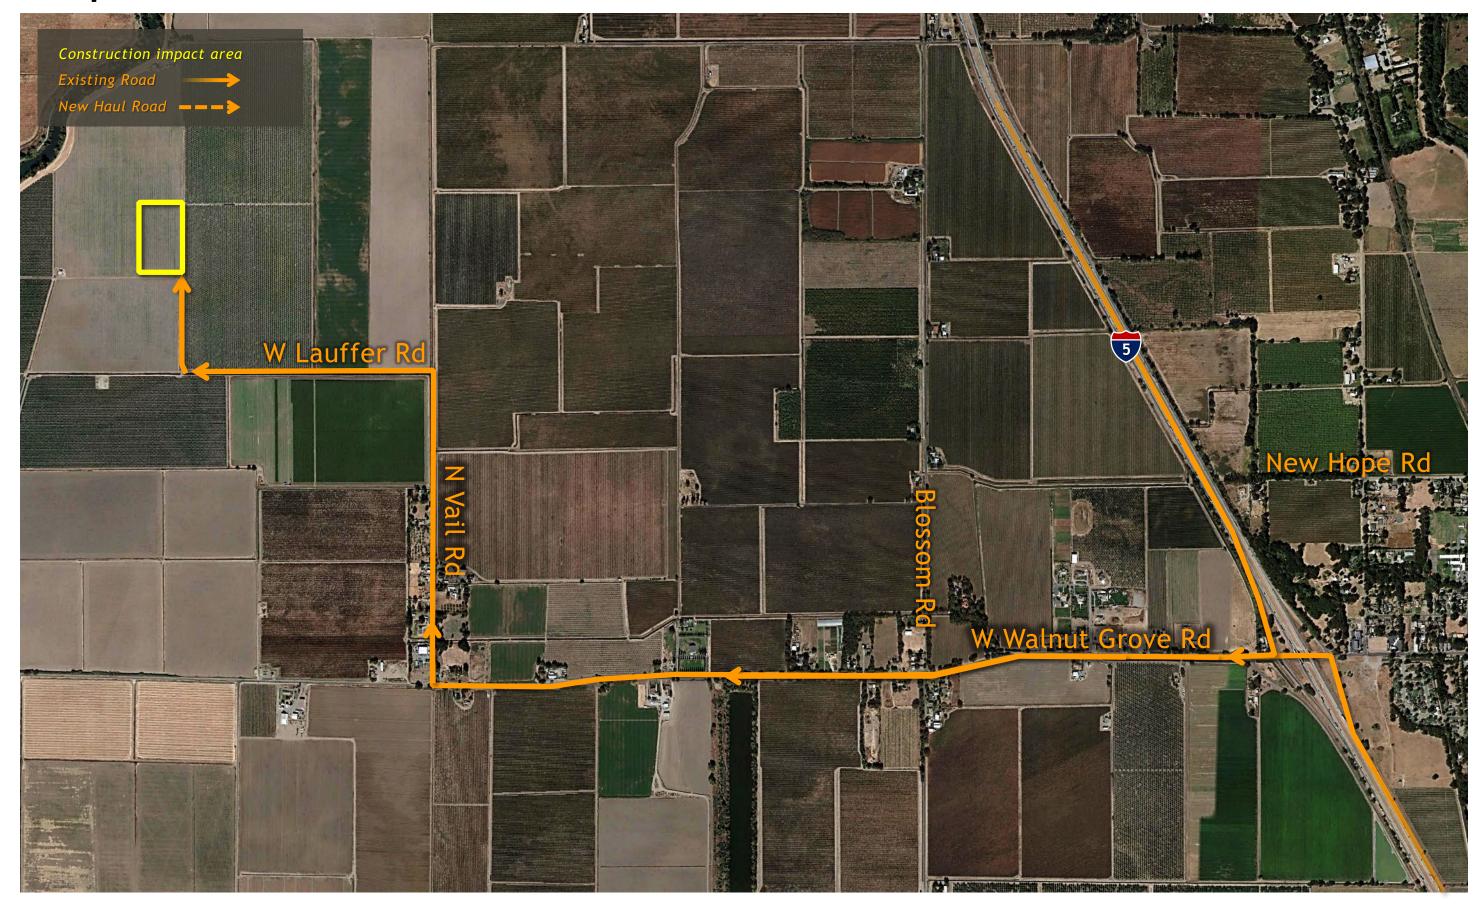

Site Photos



Photo taken from East side Dierssen looking southeast



Photo taken from East side Dierssen looking northeast

# Twin Cities Launch Shaft Site Access Routes (Central & Eastern)



# Twin Cities Launch Shaft Site Access Routes (Bethany)



# **Central Alignment Shaft Sites**

#### CENTRAL ALTERNATIVE ALIGNMENT SITES

New Hope Tract Maintenance Shaft page 20

Staten Island Maintenance Shaft page 24

Bouldin Island Launch Shaft page 28

Mandeville Island Maintenance Shaft page 32

Bacon Island Reception Shaft page 36



# New Hope Tract Maintenance Shaft Site Aerial, Construction Impact Area



# New Hope Tract Maintenance Shaft Site Layout, Construction Impact Area



# New Hope Tract Maintenance Shaft Site Photos







# New Hope Tract Maintenance Shaft Site Access Routes



# Staten Island Maintenance Shaft Site Aerial, Construction Impact Area



# Staten Island Maintenance Shaft Site Layout, Construction Impact Area



25

### Staten Island Maintenance Shaft Site Photos











# Staten Island Maintenance Shaft Site Access Routes



# Bouldin Island Launch Shaft Site Aerial, Construction Impact Area



# Bouldin Island Launch Shaft Site Aerial, Construction Impact Area



### **Bouldin Island Launch Shaft Site Photos**







Photos taken from access road on Bouldin Island (corner of potential shaft location)

### **Bouldin Island Launch Shaft Site Access Routes**



Disclaimer: These pages are for Stakeholder Engagement Committee discussion purposes only. They do not represent a decision by the DCA or DWR. Final decisions about the project will be mad