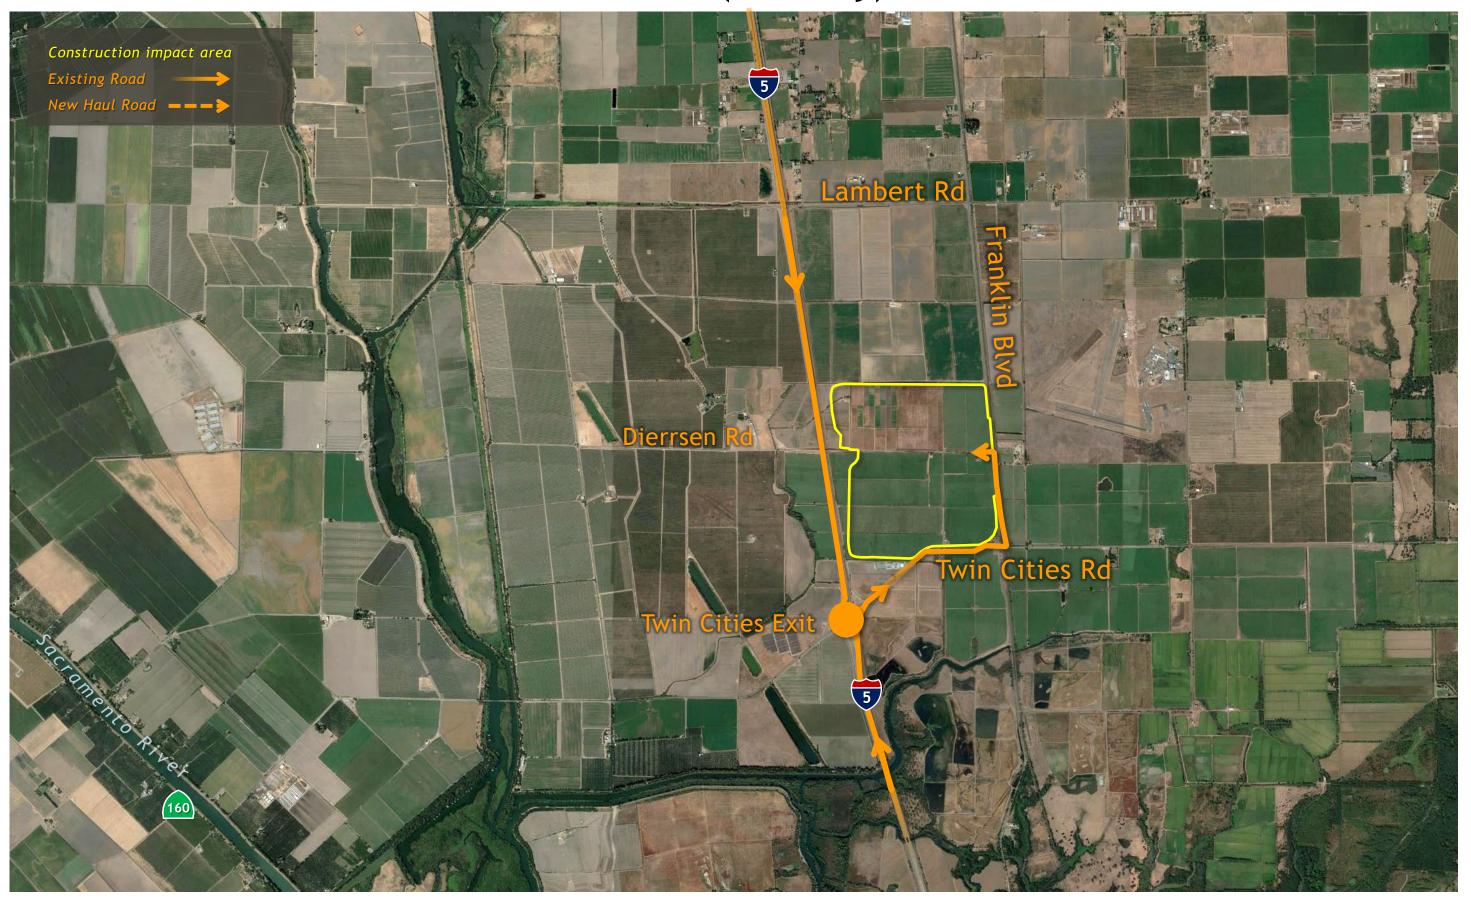

ess Routes**



# Intake Typical, Rendering



# Intake 5 Site Aerial, Construction Impact Area



# Intake 5 Site Layout, Construction Impact Area



# **Intake 5 Site Photos**









### **Intake 5 Site Access Routes**



# Twin Cities Launch Shaft Site Typical, Rendering



12

# Twin Cities Launch Shaft Site Aerial, Construction Impact Area



# Twin Cities Launch Shaft Site Layout, Construction Impact Area (Central & Eastern)



# Twin Cities Launch Shaft Site Layout, Construction Impact Area (Bethany)



### Twin Cities Launch Shaft Site Photos



Photo taken from East side Dierssen looking southeast



Photo taken from East side Dierssen looking northeast

# Twin Cities Launch Shaft Site Access Routes (Central & Eastern)



# Twin Cities Launch Shaft Site Access Routes (Bethany)



# **Central Alignment Shaft Sites**

#### CENTRAL ALTERNATIVE ALIGNMENT SITES

New Hope Tract Maintenance Shaft page 20

Staten Island Maintenance Shaft page 24

Bouldin Island Launch Shaft page 28

Mandeville Island Maintenance Shaft page 32

Bacon Island Reception Shaft page 36



# New Hope Tract Maintenance Shaft Site Aerial, Construction Impact Area



# New Hope Tract Maintenance Shaft Site Layout, Construction Impact Area



# New Hope Tract Maintenance Shaft Site Photos







# New Hope Tract Maintenance Shaft Site Access Routes



# Staten Island Maintenance Shaft Site Aerial, Construction Impact Area



# Staten Island Maintenance Shaft Site Layout, Construction Impact Area



25

### Staten Island Maintenance Shaft Site Photos











# Staten Island Maintenance Shaft Site