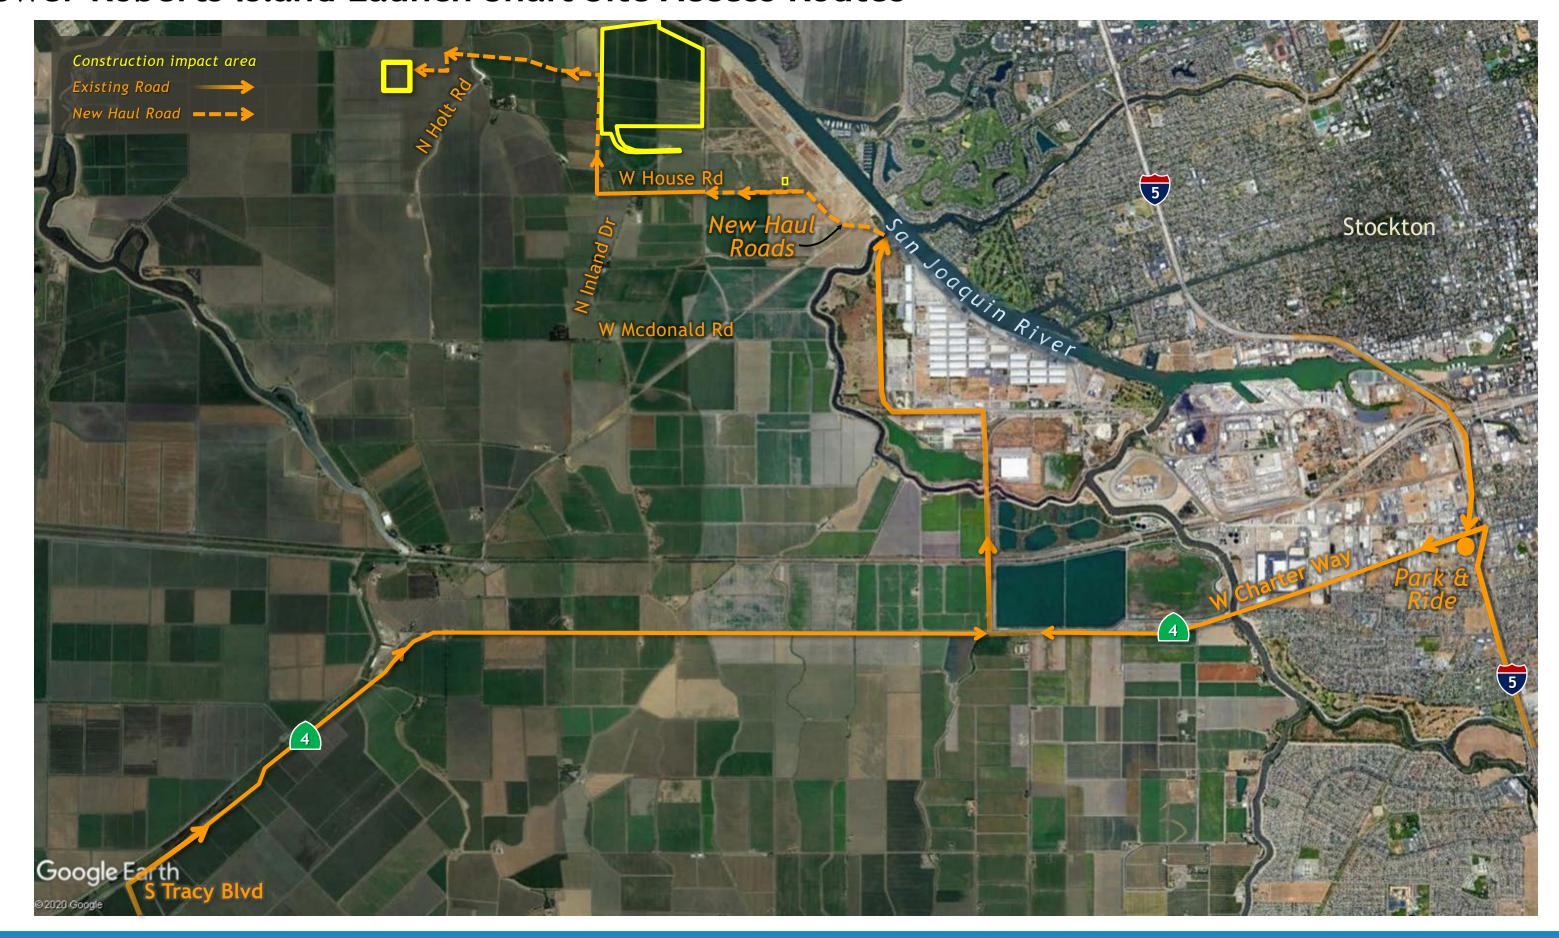

onstruction Impact Area



#### Terminous Tract Reception Shaft Site Layout, Construction Impact Area



51

## **Terminous Tract Reception Shaft Site Photos**









# **Terminous Tract Reception Shaft Site Access Routes**



## King Island Maintenance Shaft Site Aerial, Construction Impact Area



#### King Island Maintenance Shaft Site Layout, Construction Impact Area



# King Island Maintenance Shaft Site Photos





Photos taken from W 8 Mile Rd looking north

# King Island Maintenance Shaft Site Access Routes



## Lower Roberts Island Launch Shaft Site Aerial, Construction Impact Area



## Lower Roberts Island Launch Shaft Site Layout, Construction Impact Area



#### Lower Roberts Island Launch Shaft Site Photos







#### Lower Roberts Island Launch Shaft Site Access Routes



## Upper Jones Maintenance Shaft Site Aerial, Construction Impact Area



62

## Upper Jones Maintenance Shaft Site Layout, Construction Impact Area



63

# **Upper Jones Maintenance Shaft Site Photos**



Photo taken from Bacon Island Road looking eastward

#### **Upper Jones Maintenance Shaft Site Access Routes**



# **Southern Complex**

#### SOUTHERN COMPLEX ALTERNATIVE SITE

**Southern Forebay Facilities** page 67

South Delta Outlet & Control Structure page 69



#### Southern Forebay Facilities Typical, Rendering



#### South Delta Pumping Plant Typical, Rendering



#### South Delta Outlet and Control Structure Typical, Rendering



#### Southern Forebay Facilities & S Delta Flow Control Facilities Site Aerial, Construction Impact Area



# Southern Forebay Facilities Site Lay