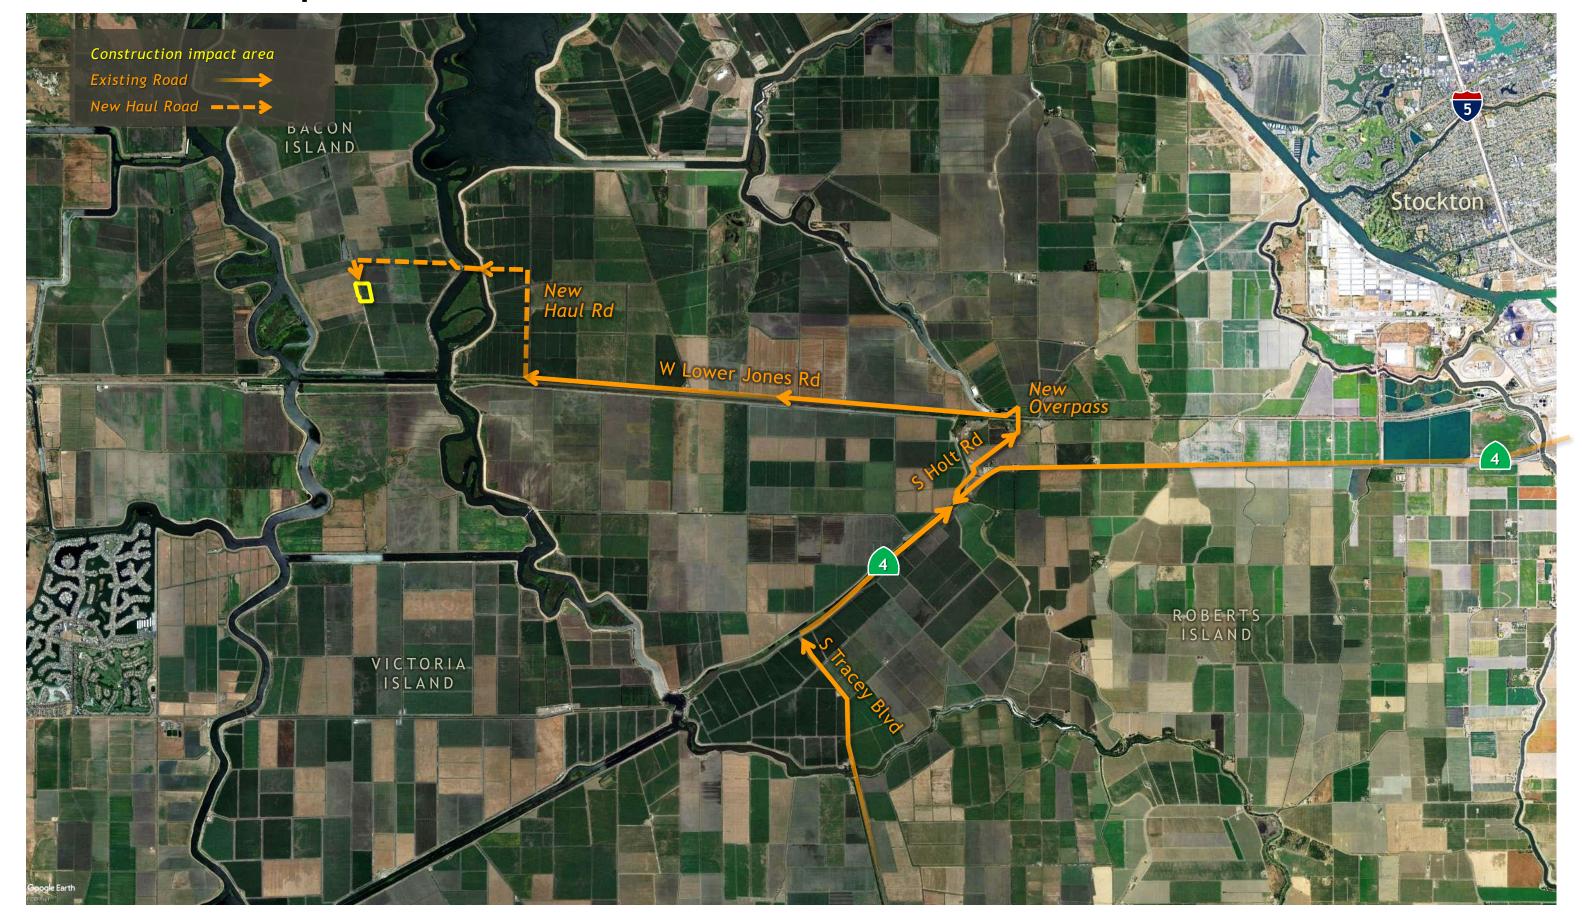

# **Bacon Island Reception Shaft Site Access Routes**

Eastern Alignment Shaft Sites