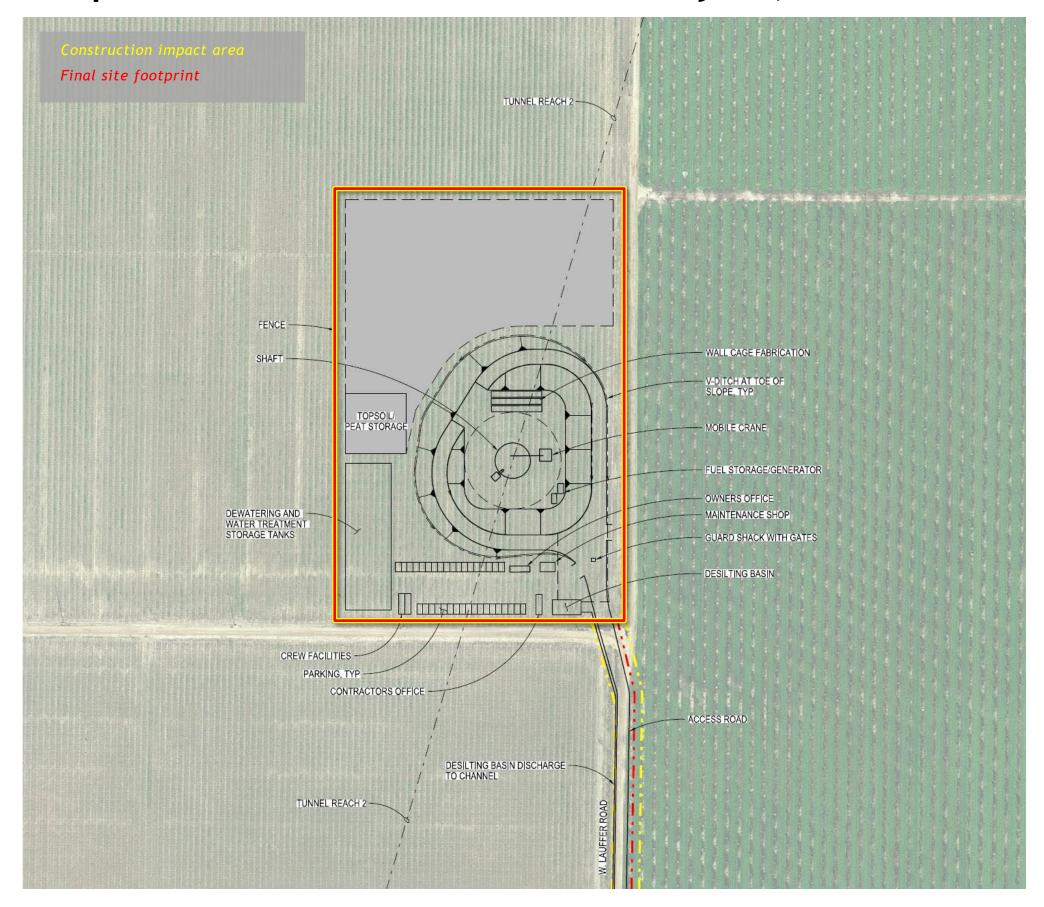

# Twin Cities Launch Shaft Site Layout, Construction Impact Area (Bethany)



### Twin Cities Launch Shaft Site Photos



Photo taken from East side Dierssen looking southeast



Photo taken from East side Dierssen looking northeast

# Twin Cities Launch Shaft Site Access Routes (Central & Eastern)



# Twin Cities Launch Shaft Site Access Routes (Bethany)



# **Central Alignment Shaft Sites**

#### CENTRAL ALTERNATIVE ALIGNMENT SITES

New Hope Tract Maintenance Shaft page 20

Staten Island Maintenance Shaft page 24

Bouldin Island Launch Shaft page 28

Mandeville Island Maintenance Shaft page 32

Bacon Island Reception Shaft page 36



# New Hope Tract Maintenance Shaft Site Aerial, Construction Impact Area



# New Hope Tract Maintenance Shaft Site Layout, Construction Impact Area



# New Hope Tract Maintenance Shaft Site Photos







# New Hope Tract Maintenance Shaft Site Access Routes



# Staten Island Maintenance Shaft Site Aerial, Construction Impact Area



# Staten Island Maintenance Shaft Site Layout, Construction Impact Area



25

### Staten Island Maintenance Shaft Site Photos











# Staten Island Maintenance Shaft Site Access Routes



# Bouldin Island Launch Shaft Site Aerial, Construction Impact Area



# Bouldin Island Launch Shaft Site Aerial, Construction Impact Area



### **Bouldin Island Launch Shaft Site Photos**







Photos taken from access road on Bouldin Island (corner of potential shaft location)

### **Bouldin Island Launch Shaft Site Access Routes**



Disclaimer: These pages are for Stakeholder Engagement Committee discussion p