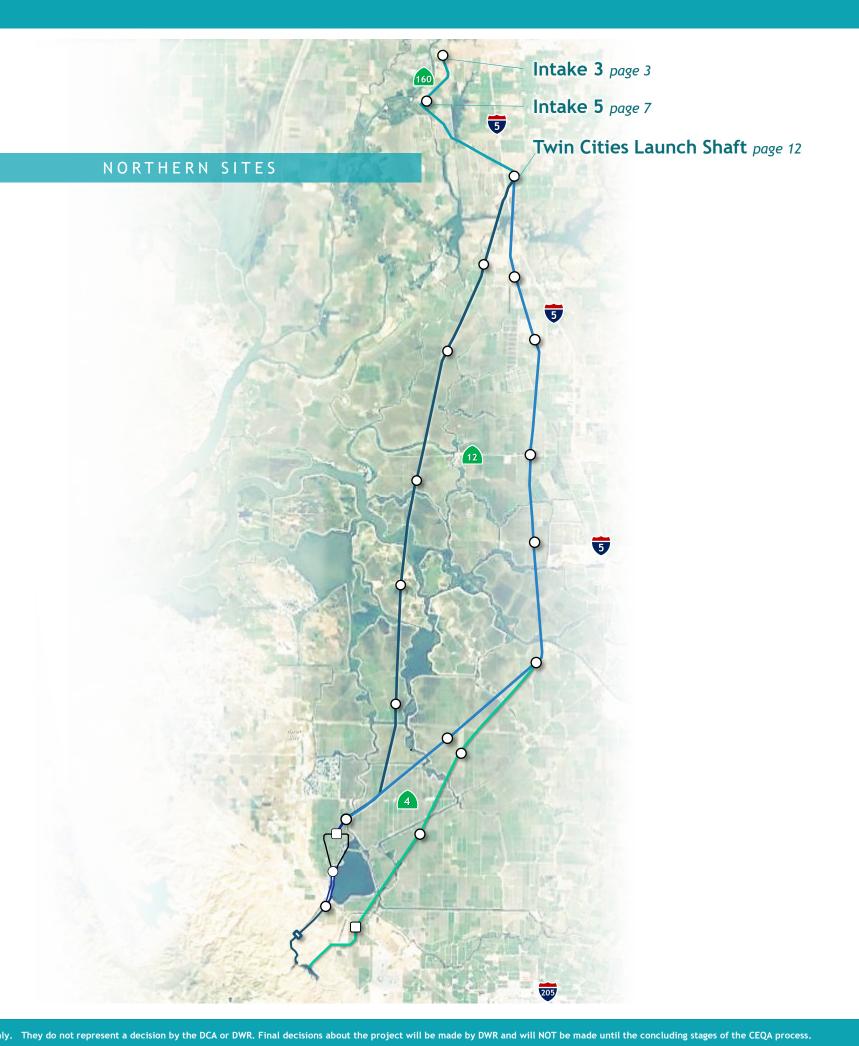

# Delta Conveyance Map

Intake 3 page 3

Intake 5 page 7

5

5

5

Twin Cities Launch Shaft page 12

#### NORTHERN SITES