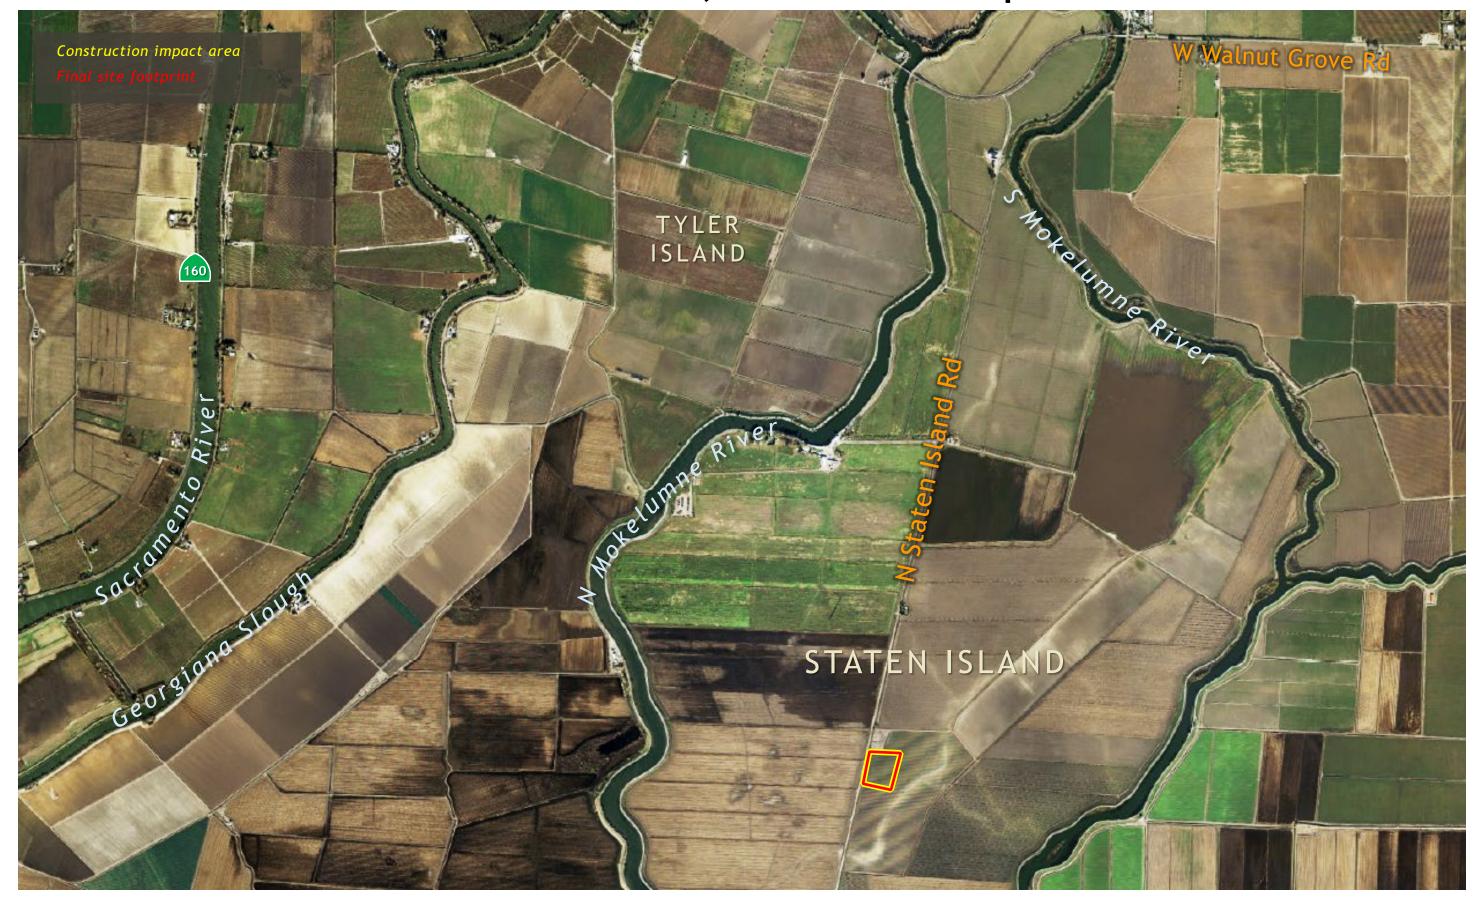

to taken from East side Dierssen looking northeast

# Twin Cities Launch Shaft Site Access Routes (Central & Eastern)



# Twin Cities Launch Shaft Site Access Routes (Bethany)



# **Central Alignment Shaft Sites**

#### CENTRAL ALTERNATIVE ALIGNMENT SITES

New Hope Tract Maintenance Shaft page 20

Staten Island Maintenance Shaft page 24

Bouldin Island Launch Shaft page 28

Mandeville Island Maintenance Shaft page 32

Bacon Island Reception Shaft page 36



# New Hope Tract Maintenance Shaft Site Aerial, Construction Impact Area



# New Hope Tract Maintenance Shaft Site Layout, Construction Impact Area



# New Hope Tract Maintenance Shaft Site Photos







# New Hope Tract Maintenance Shaft Site Access Routes



# Staten Island Maintenance Shaft Site Aerial, Construction Impact Area



# Staten Island Maintenance Shaft Site Layout, Construction Impact Area



25

### Staten Island Maintenance Shaft Site Photos











# Staten Island Maintenance Shaft Site Access Routes



# Bouldin Island Launch Shaft Site Aerial, Construction Impact Area



# Bouldin Island Launch Shaft Site Aerial, Construction Impact Area



### **Bouldin Island Launch Shaft Site Photos**







Photos taken from access road on Bouldin Island (corner of potential shaft location)

### **Bouldin Island Launch Shaft Site Access Routes**



Disclaimer: These pages are for Stakeholder Engagement Committee discussion purposes only. They do not represent a decision by the DCA or DWR. Final decisions about the project will be made by DWR and will NOT be made until the concluding stages of the CEQA proce