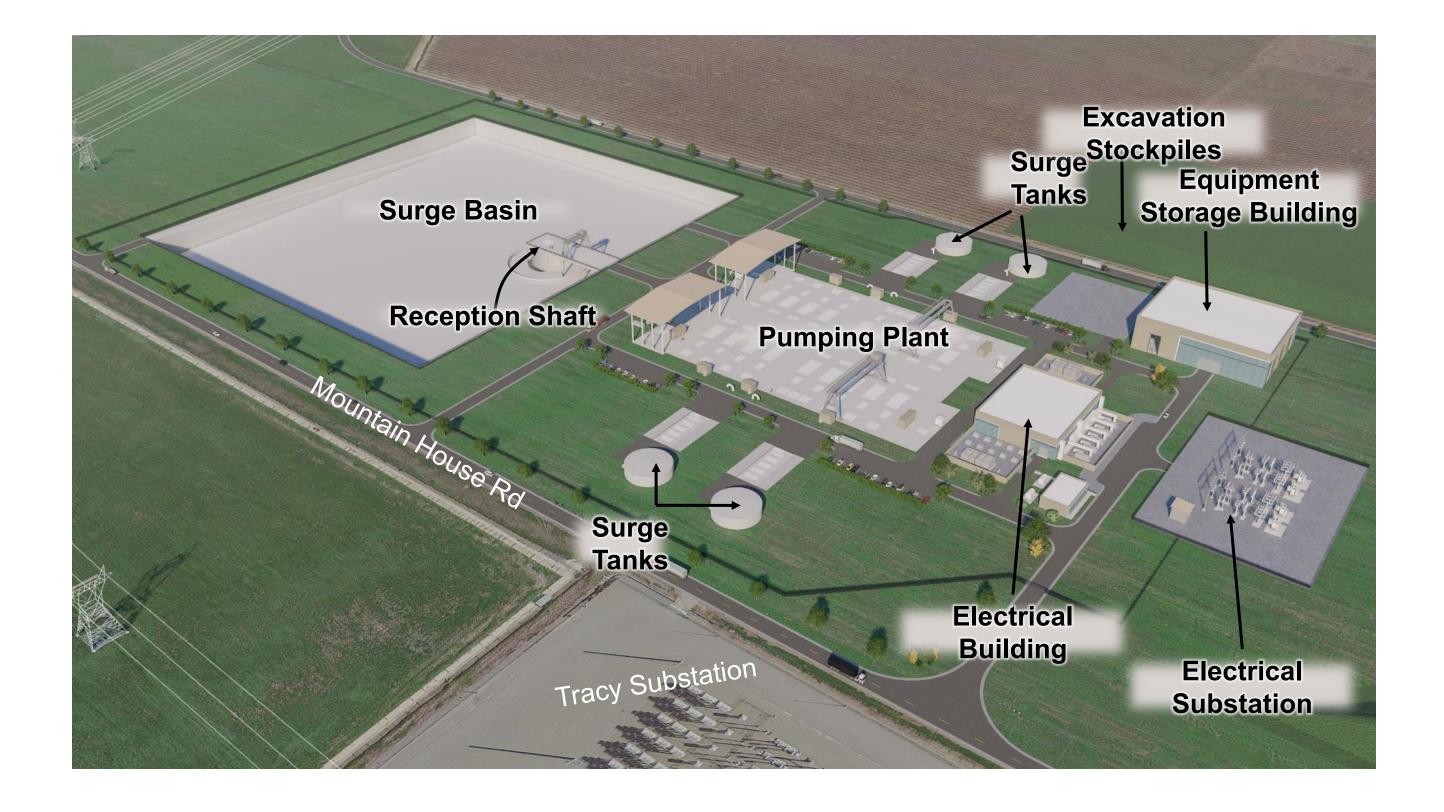

### Surge Basin and Pumping Plant Typical, Rendering

## Surge Basin and Pumping Plant Site Aerial, Construction Impact Area

### Surge Basin and Pumping Plant Site Layout, Construction Impact Area