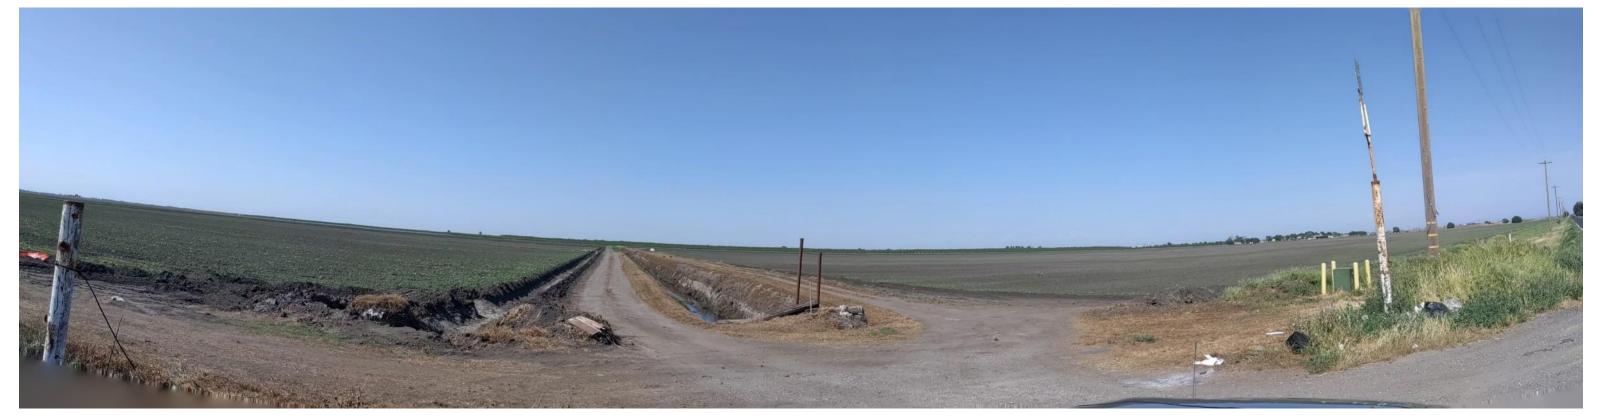

# King Island Maintenance Shaft Site Photos

Photos taken from W 8 Mile Rd looking north