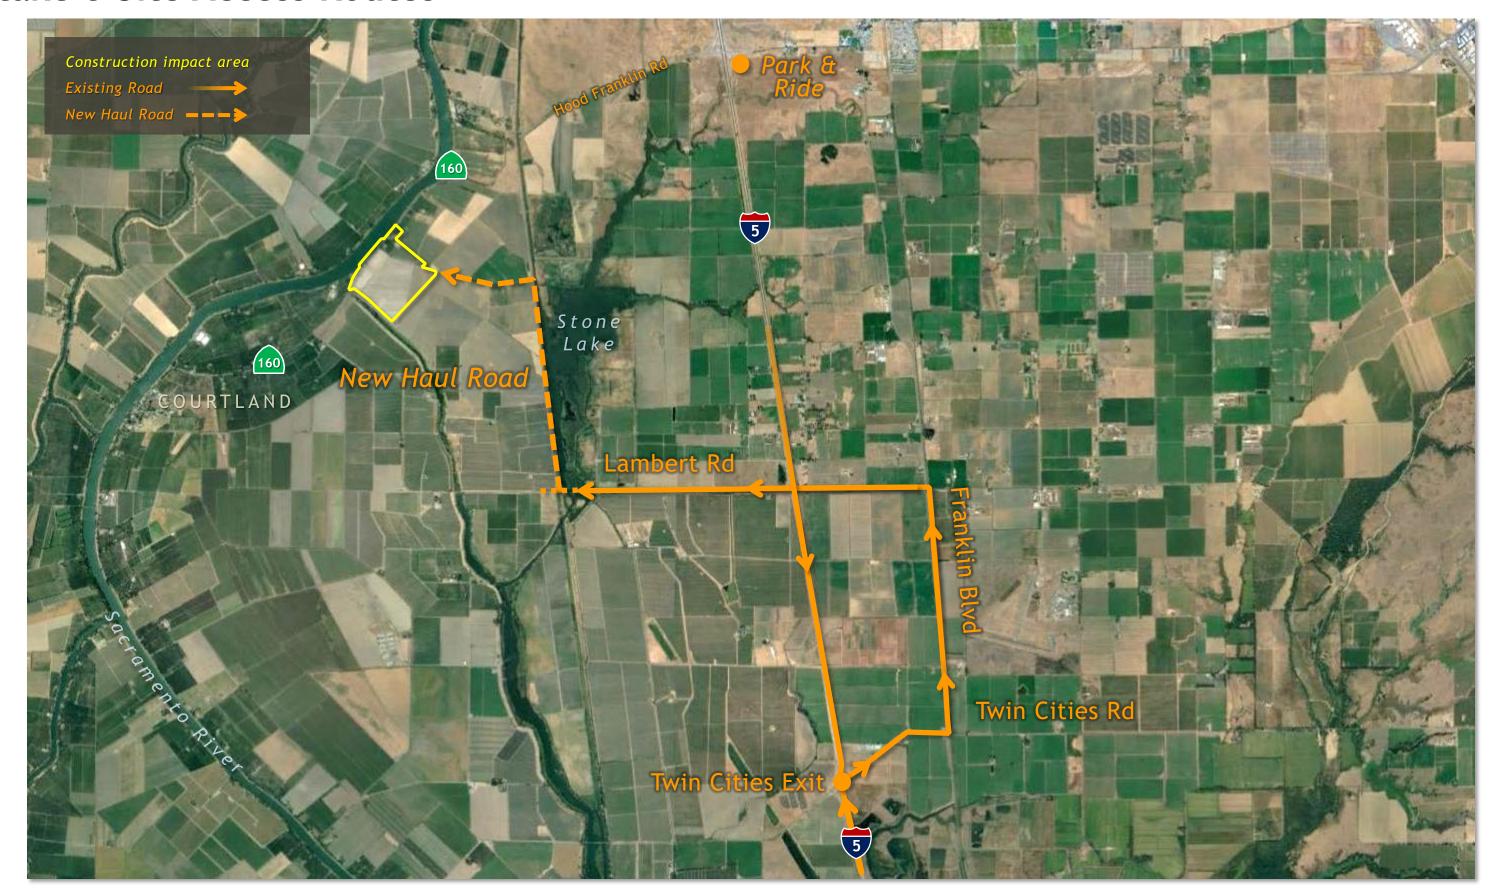

Tract Maintenance Shaft** page 62

#### BETHANY ALTERNATIVE ALIGNMENT SITES

Lower Roberts Island Launch Shaft page 78

**Upper Jones Tract Maintenance Shaft** page 82

Union Island Maintenance Shaft page 86

Bethany Reservoir Pump Station, Surge Basin and Reception Shaft page 90

**Bethany Reservoir Aqueduct** page 95

**Bethany Reservoir Discharge Structure** page 99

# **Northern Intakes** & Shaft Sites



# Intake 3 Site Aerial, Construction Impact Area



# Intake 3 Site Layout, Construction Impact Area



## **Intake 3 Site Photos**







### **Intake 3 Site Access Routes**



# Intake Typical, Rendering



# Intake 5 Site Aerial, Construction Impact Area



# Intake 5 Site Layout, Construction Impact Area



# **Intake 5 Site Photos**









### **Intake 5 Site Access Routes**



# Twin Cities Launch Shaft Site Typical, Rendering



12

# Twin Cities Launch Shaft Site Aerial, Construction Impact Area



# Twin Cities Launch Shaft Site Layout, Construction Impact Area (Central & Eastern)



# Twin Cities Launch Shaft Site Layout, Construction Impact Area (Bethany)



### Twin Cities Launch Shaft Site Photos



Photo taken from East side Dierssen looking southeast



Photo taken from East side Dierssen looking northeast

# Twin Cities Launch Shaft Site Access Routes (Central & Eastern)



# Twin Cities Launch Shaft Site Access Routes (Bethany)



# **Central Alignment Shaft Sites**

#### CENTRAL ALTERNATIVE ALIGNMENT SITES

New Hope Tract Maintenance Shaft page 20

Staten Island Maintenance Shaft page 24

Bouldin Island Launch Shaft page 28

Mandeville Island Maint