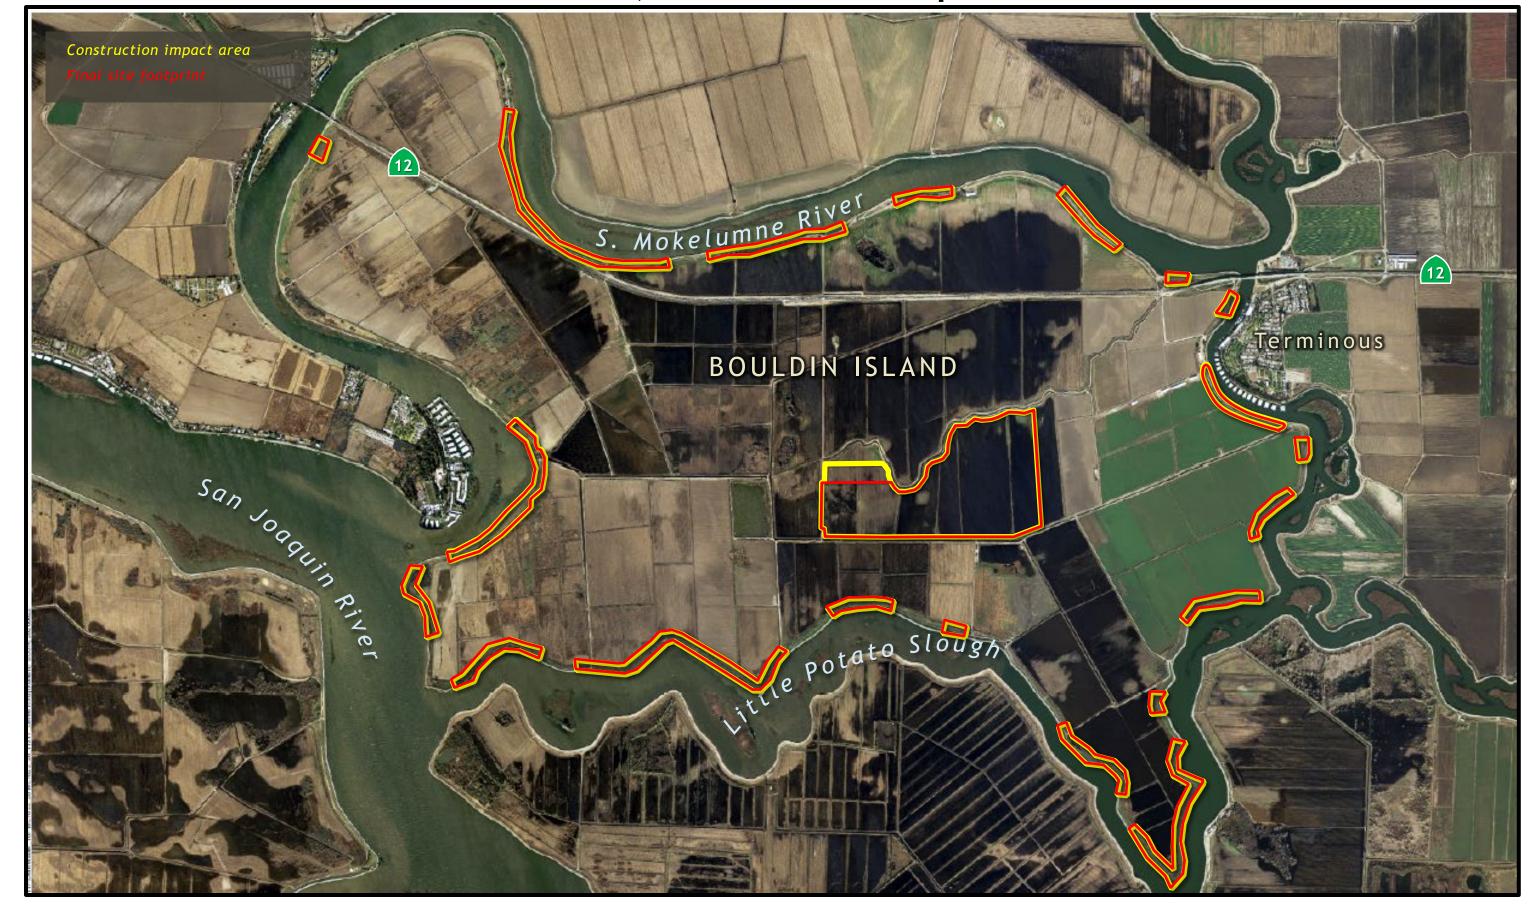

pe Tract Maintenance Shaft page 20

Staten Island Maintenance Shaft page 24

Bouldin Island Launch Shaft page 28

Mandeville Island Maintenance Shaft page 32

Bacon Island Reception Shaft page 36



# New Hope Tract Maintenance Shaft Site Aerial, Construction Impact Area



# New Hope Tract Maintenance Shaft Site Layout, Construction Impact Area



# New Hope Tract Maintenance Shaft Site Photos







# New Hope Tract Maintenance Shaft Site Access Routes



# Staten Island Maintenance Shaft Site Aerial, Construction Impact Area



# Staten Island Maintenance Shaft Site Layout, Construction Impact Area



25

### Staten Island Maintenance Shaft Site Photos











# Staten Island Maintenance Shaft Site Access Routes



# Bouldin Island Launch Shaft Site Aerial, Construction Impact Area



# Bouldin Island Launch Shaft Site Aerial, Construction Impact Area



### **Bouldin Island Launch Shaft Site Photos**







Photos taken from access road on Bouldin Island (corner of potential shaft location)

### **Bouldin Island Launch Shaft Site Access Routes**



Disclaimer: These pages are for Stakeholder Engagement Committee discussion purposes only. They do not represent a decision by the DCA or DWR. Final decisions about the project will be made by DWR and will NOT be made until the concluding stages of the CEQA process.

# Mandeville Island Maintenance Shaft Site Aerial, Construction Impact Area



32

# Mandeville Island Maintenance Shaft Site Layout, Construction Impact Area



# Mandeville Island Maintenance Shaft Site Photos









Google Map imagery provided due to site