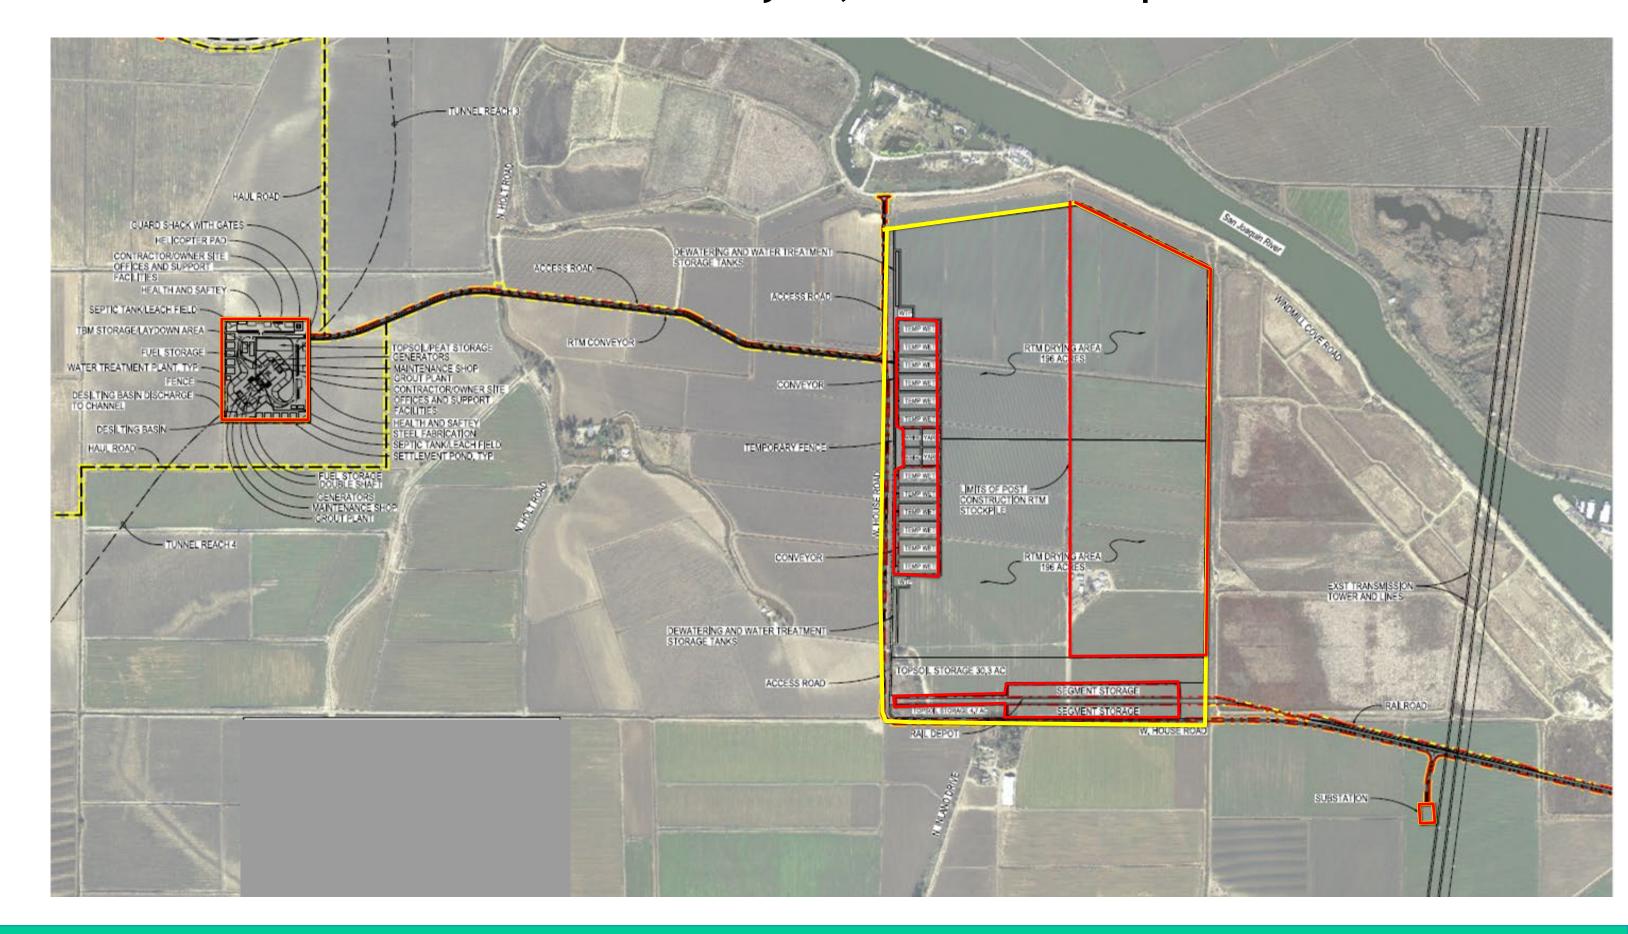

t Site Photos



Photo taken from Hwy 4 looking south

#### South Delta Outlet and Control Structure Site Photos









Photos taken from N Bruns Way looking north

## Southern Forebay Facilities & S Delta Flow Control Facilities Site Access Routes



## **Bethany Alignment** Facilities & Shaft Sites



#### BETHANY ALTERNATIVE ALIGNMENT SITES

Lower Roberts Island Launch Shaft page 78

**Upper Jones Tract Maintenance Shaft** page 82

Union Island Maintenance Shaft page 86

Bethany Reservoir Pump Station, Surge Basin and Reception Shaft page 90

**Bethany Reservoir Aqueduct** page 95

**Bethany Reservoir Discharge Structure** page 99

## Lower Roberts Island Launch Shaft Site Aerial, Construction Impact Area



### Lower Roberts Island Launch Shaft Site Layout, Construction Impact Area



## Lower Roberts Island Launch Shaft Site Photos







## Lower Roberts Island Launch Shaft Site Access Routes



Upper Jones Maintenance Shaft Site Aerial, Construction Impact Area



## Upper Jones Maintenance Shaft Site Layout, Construction Impact Area



## **Upper Jones Maintenance Shaft Site Photos**



Photo taken from Bacon Island Road looking northeastern

### **Upper Jones Maintenance Shaft Site Access Routes**



### Union Island Maintenance Shaft Site Aerial, Construction Impact Area



## Union Island Maintenance Shaft Site Layout, Construction Impact Area



#### **Union Island Maintenance Shaft Site Photos**



Photo taken from Bonetti Road looking southwest



Photo taken from Bonetti Road looking northwest

#### Union Island Maintenance Shaft Site Access Routes



### S