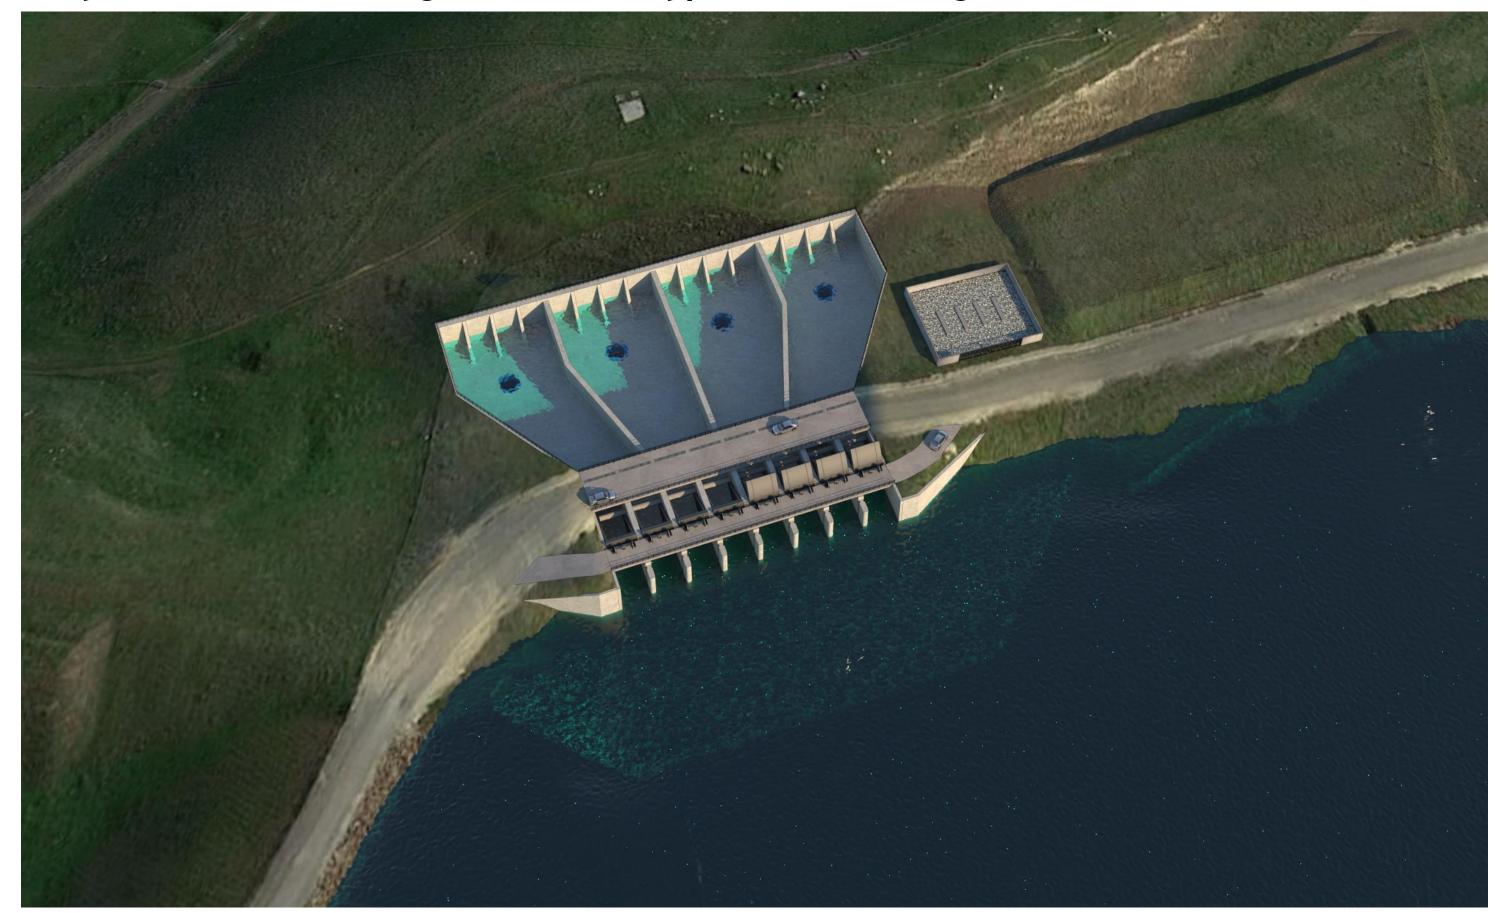

Photo taken from Bonetti Road looking southwest



Photo taken from Bonetti Road looking northwest

#### Union Island Maintenance Shaft Site Access Routes



### Surge Basin and Pumping Plant Typical, Rendering



## Surge Basin and Pumping Plant Site Aerial, Construction Impact Area



### Surge Basin and Pumping Plant Site Layout, Construction Impact Area



## Surge Basin and Pumping Plant Site Photos



Photo taken from Kelso Road looking north

## Surge Basin and Pumping Plant Site Access Routes



### Bethany Reservoir Aqueduct Site Layout, Construction Impact Area



## **Bethany Reservoir Aqueduct Site Photos**





## **Bethany Reservoir Aqueduct Site Photos**





## Bethany Reservoir Aqueduct Site Access Routes



## Bethany Reservoir Discharge Structure Typical, Rendering



## Bethany Reservoir Discharge Structure Site Aerial, Construction Impact Area



Bethany Reservoir Discharge Structure Site Layout, Construction Impact Area



## Bethany Reservoir Discharge Structure Site Photos







## Bethany Reservoir Discharge Structure Site Access Routes



#### Index

#### NORTH INTAKES & SHAFTS

- Northern Intakes & Shaft Sites
- Intake 3 Site Aerial, Construction Impact Area
- Intake 3 Site Layout, Construction Impact Area
- Intake 3 Site Photos
- Intake 3 Site Access Routes
- Intake Typical, Rendering
- Intake 5 Site Aerial, Construction Impact Area
- Intake 5 Site Layout, Construction Impact Area
- Intake 5 Site Photos
- Intake 5 Site Access Routes
- Twin Cities Launch Shaft Site Typical, Rendering
- Twin Cities Launch Shaft Site Aerial, Construction Impact