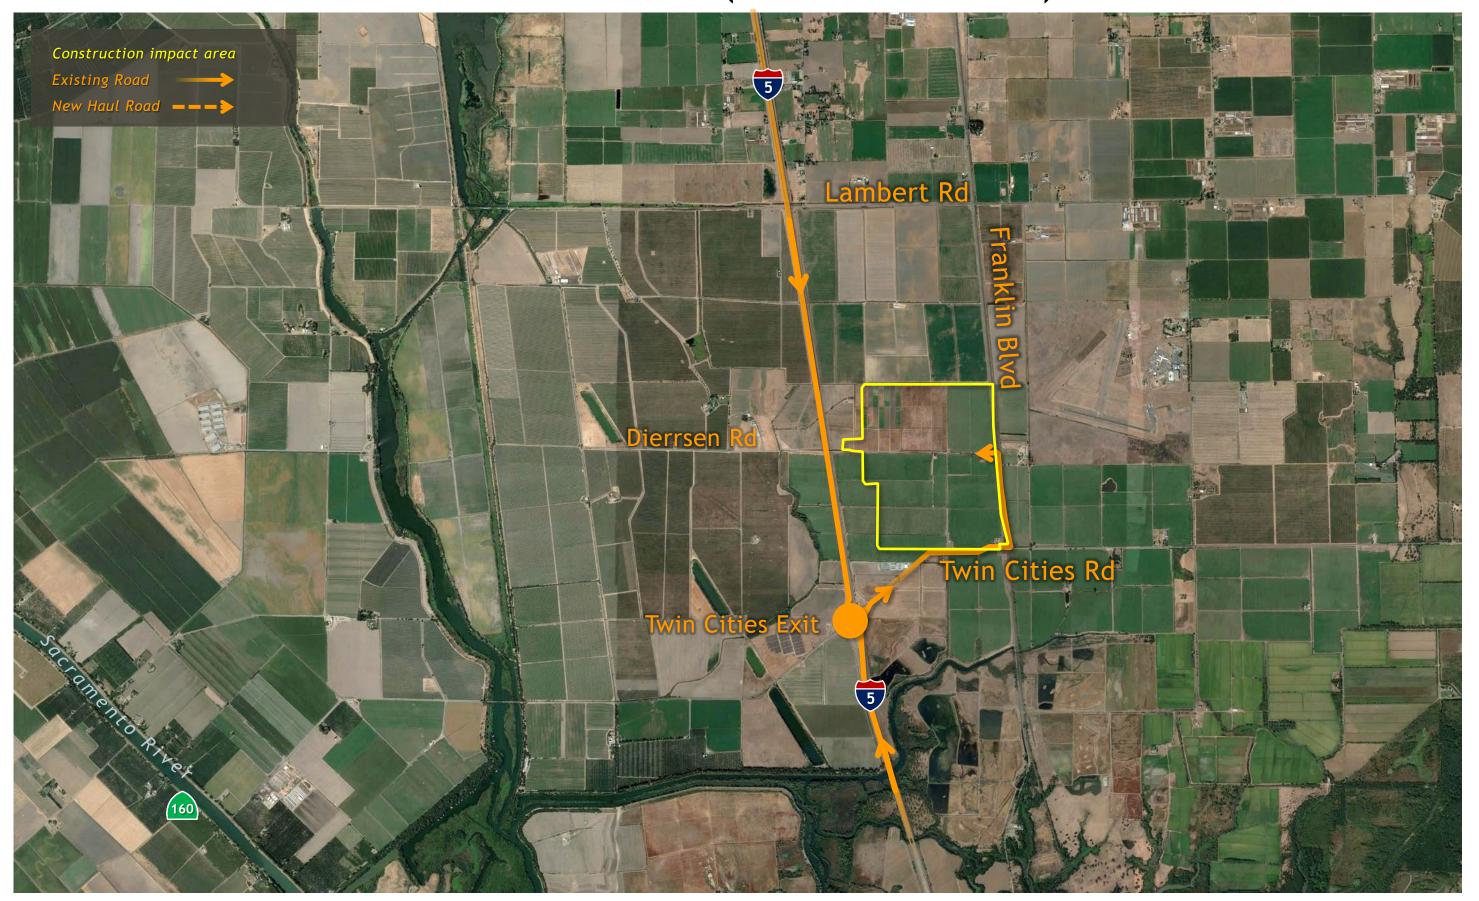

# Twin Cities Launch Shaft Site Layout, Construction Impact Area (Central & Eastern)