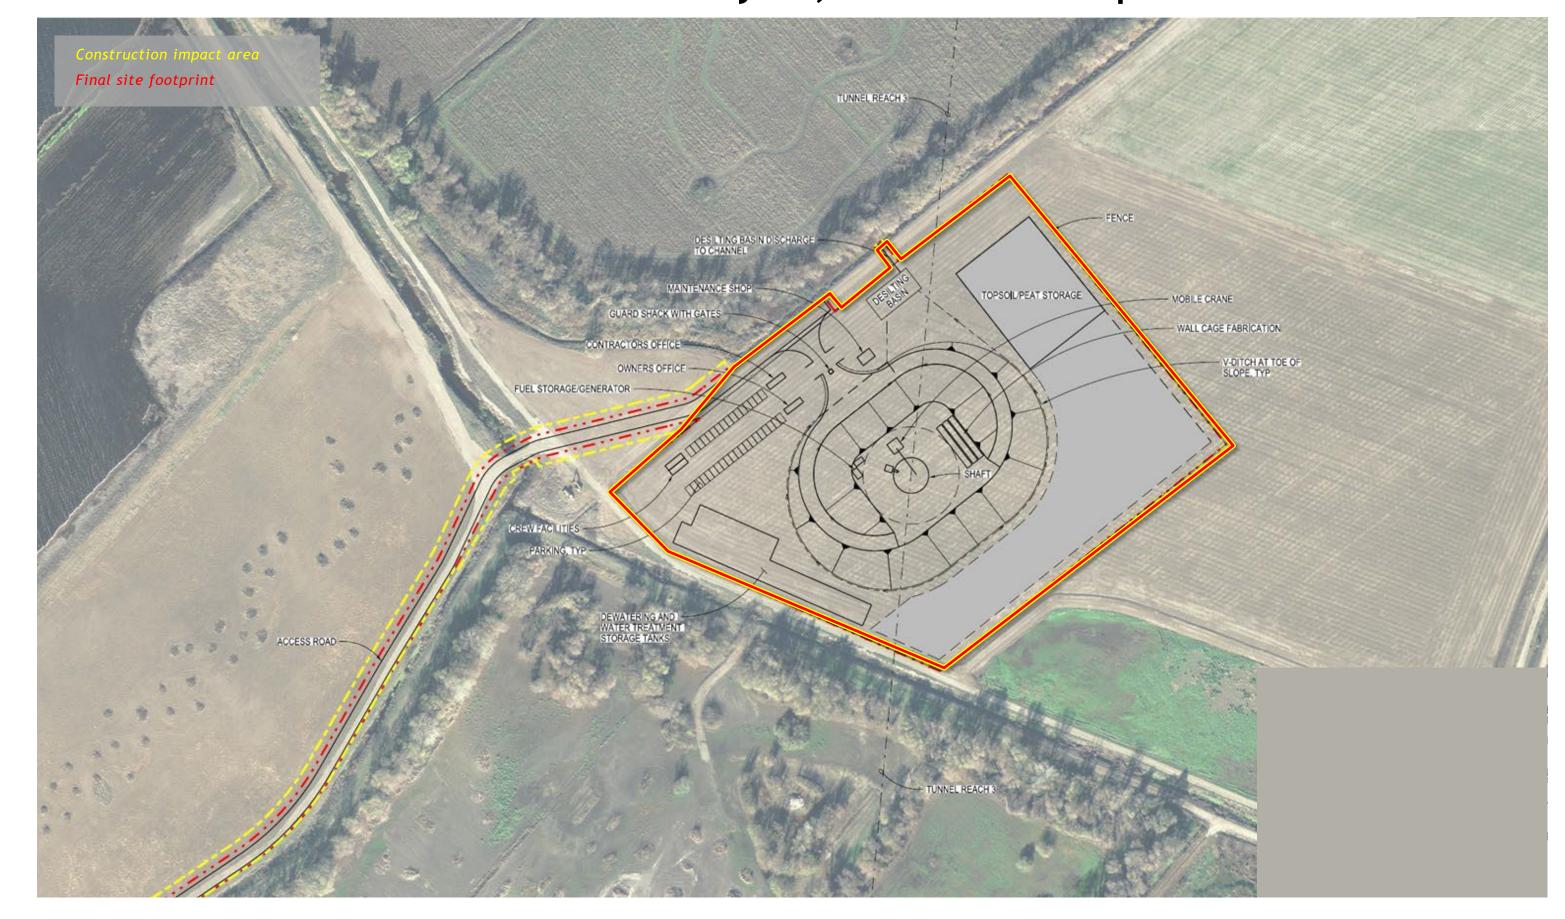

ce Shaft Site Access Routes



# Bouldin Island Launch Shaft Site Aerial, Construction Impact Area



# Bouldin Island Launch Shaft Site Aerial, Construction Impact Area



### **Bouldin Island Launch Shaft Site Photos**







Photos taken from access road on Bouldin Island (corner of potential shaft location)

### **Bouldin Island Launch Shaft Site Access Routes**



Disclaimer: These pages are for Stakeholder Engagement Committee discussion purposes only. They do not represent a decision by the DCA or DWR. Final decisions about the project will be made by DWR and will NOT be made until the concluding stages of the CEQA process.

# Mandeville Island Maintenance Shaft Site Aerial, Construction Impact Area



32

# Mandeville Island Maintenance Shaft Site Layout, Construction Impact Area



# Mandeville Island Maintenance Shaft Site Photos









Google Map imagery provided due to site inaccessibility.

## Mandeville Island Maintenance Shaft Site Access Routes



# Bacon Island Reception Shaft Site Aerial, Construction Impact Area



## Bacon Island Reception Shaft Site Layout, Construction Impact Area



# **Bacon Island Reception Shaft Site Photos**









# **Bacon Island Reception Shaft Site Access Routes**



Eastern Alignment Shaft Sites



## New Hope Tract Maintenance Shaft Site Aerial, Construction Impact Area



# New Hope Tract Maintenance Shaft Site Layout, Construction Impact Area



# New Hope Tract Maintenance Shaft Site Photos





Photos taken from Blossom Road looking westward

# New Hope Tract Maintenance Shaft Site



# Canal Ranch Maintenance Shaft