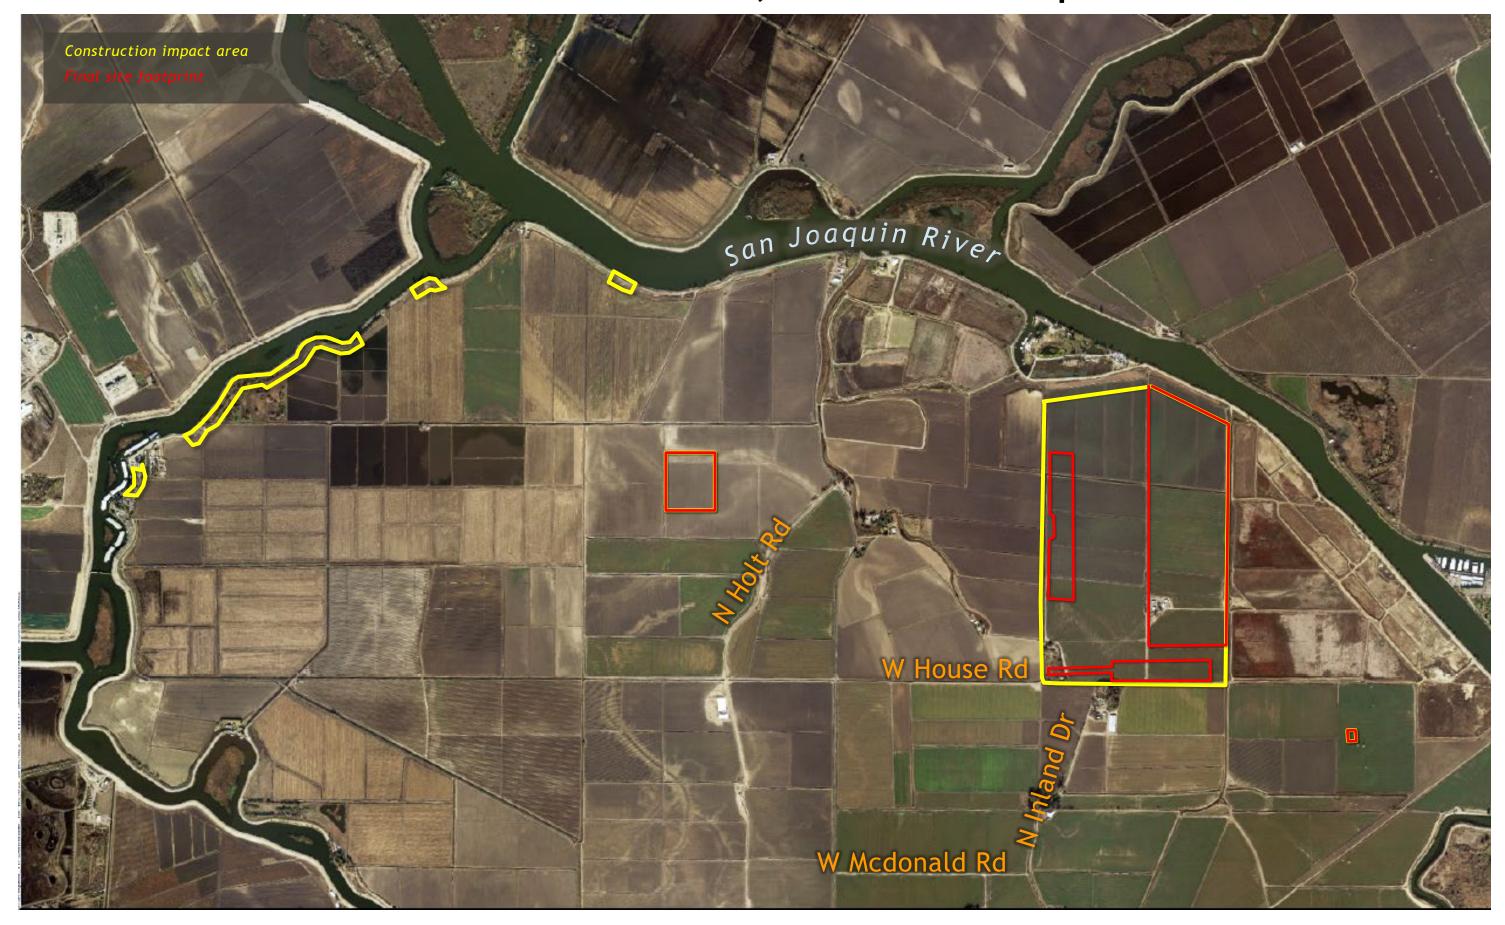

otos taken from Clifton Court Rd looking north

## Southern Complex Launch Shaft Site Photos



Photo taken from Hwy 4 looking south

#### South Delta Outlet and Control Structure Site Photos









Photos taken from N Bruns Way looking north

## Southern Forebay Facilities & S Delta Flow Control Facilities Site Access Routes



## **Bethany Alignment** Facilities & Shaft Sites



#### BETHANY ALTERNATIVE ALIGNMENT SITES

Lower Roberts Island Launch Shaft page 78

**Upper Jones Tract Maintenance Shaft** page 82

Union Island Maintenance Shaft page 86

Bethany Reservoir Pump Station, Surge Basin and Reception Shaft page 90

**Bethany Reservoir Aqueduct** page 95

**Bethany Reservoir Discharge Structure** page 99

## Lower Roberts Island Launch Shaft Site Aerial, Construction Impact Area



### Lower Roberts Island Launch Shaft Site Layout, Construction Impact Area



## Lower Roberts Island Launch Shaft Site Photos







## Lower Roberts Island Launch Shaft Site Access Routes



Upper Jones Maintenance Shaft Site Aerial, Construction Impact Area



## Upper Jones Maintenance Shaft Site Layout, Construction Impact Area



## **Upper Jones Maintenance Shaft Site Photos**



Photo taken from Bacon Island Road looking northeastern

### **Upper Jones Maintenance Shaft Site Access Routes**



### Union Island Maintenance Shaft Site Aerial, Construction Impact Area



## Union Island Maintenance Shaft Site Layout, Construction Impact Area



#### **Union Island Maintenance Shaft Site Photos**



Photo taken from Bonetti Road looking southwest



Photo taken from Bonetti Road loo