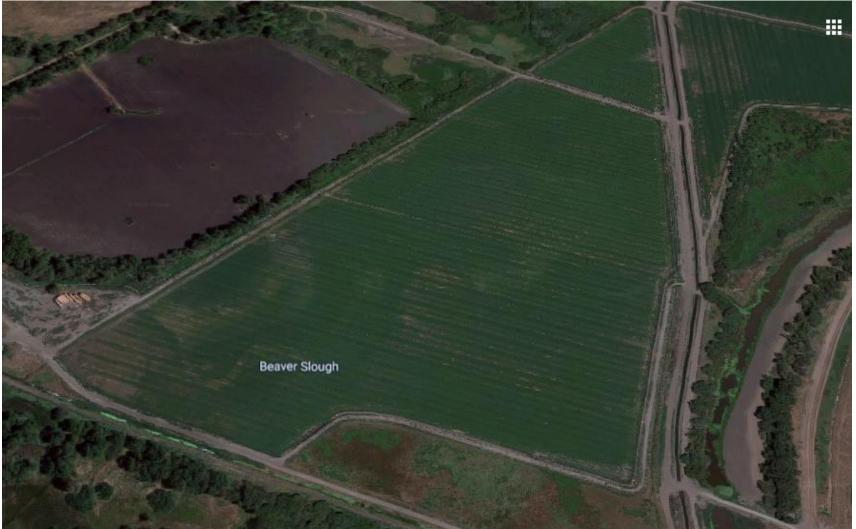

# Mandeville Island Maintenance Shaft Site Photos

Google Map imagery provided due to site inaccessibility.