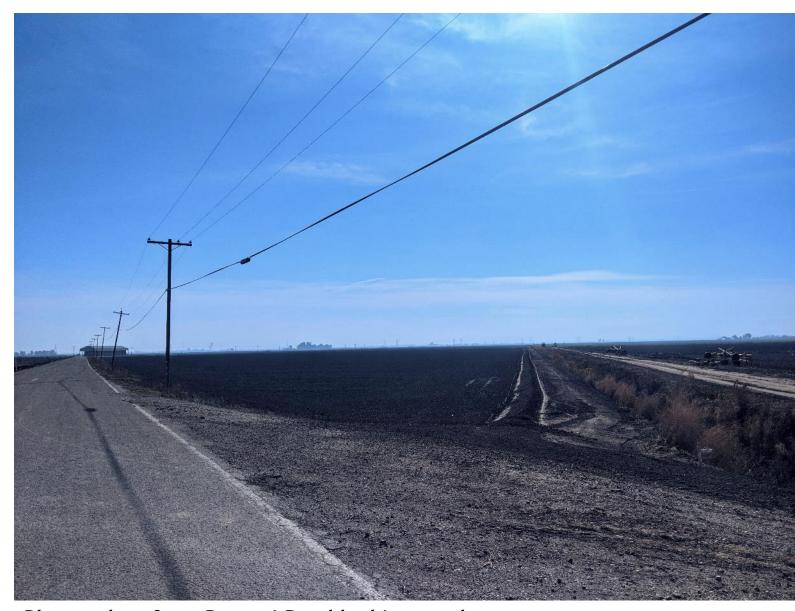

#### **Union Island Maintenance Shaft Site Photos**

Photo taken from Bonetti Road looking southwest

Photo taken from Bonetti Road looking northwest