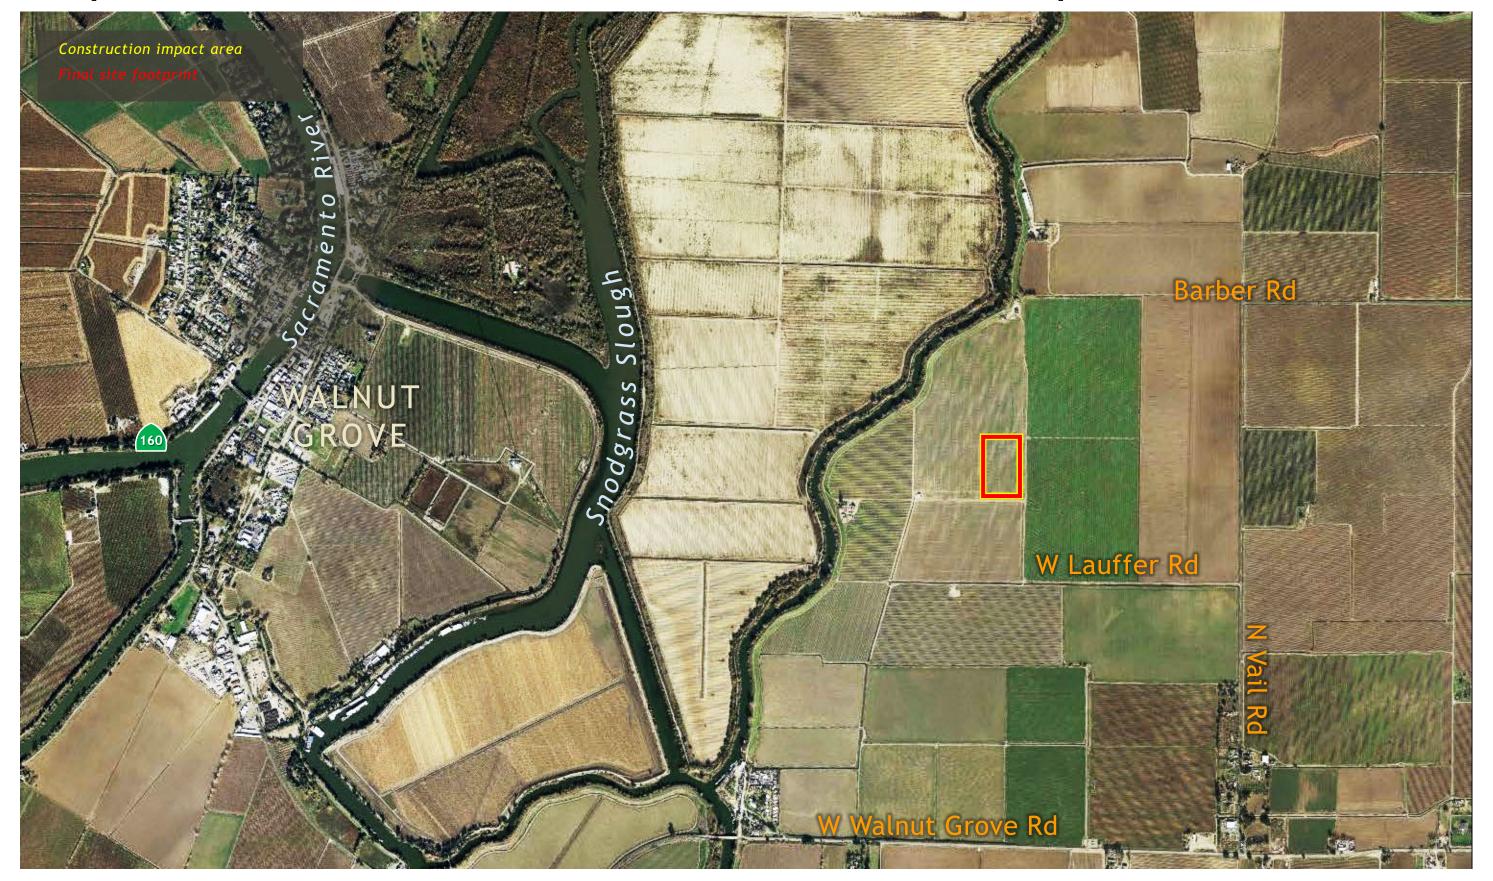

ities Launch Shaft Site Layout, Construction Impact Area (Central & Eastern)



# Twin Cities Launch Shaft Site Layout, Construction Impact Area (Bethany)



### Twin Cities Launch Shaft Site Photos



Photo taken from East side Dierssen looking southeast



Photo taken from East side Dierssen looking northeast

# Twin Cities Launch Shaft Site Access Routes (Central & Eastern)



# Twin Cities Launch Shaft Site Access Routes (Bethany)



# **Central Alignment Shaft Sites**

#### CENTRAL ALTERNATIVE ALIGNMENT SITES

New Hope Tract Maintenance Shaft page 20

Staten Island Maintenance Shaft page 24

Bouldin Island Launch Shaft page 28

Mandeville Island Maintenance Shaft page 32

Bacon Island Reception Shaft page 36



# New Hope Tract Maintenance Shaft Site Aerial, Construction Impact Area



# New Hope Tract Maintenance Shaft Site Layout, Construction Impact Area



# New Hope Tract Maintenance Shaft Site Photos







# New Hope Tract Maintenance Shaft Site Access Routes



# Staten Island Maintenance Shaft Site Aerial, Construction Impact Area



# Staten Island Maintenance Shaft Site Layout, Construction Impact Area



25

### Staten Island Maintenance Shaft Site Photos











# Staten Island Maintenance Shaft Site Access Routes



# Bouldin Island Launch Shaft Site Aerial, Construction Impact Area



# Bouldin Island Launch Shaft Site Aerial, Construction Impact Area



### **Bouldin Island Launch Shaft Site Photos**







Photos taken from access road on Bouldin Island (corner of potential shaft location)

### **Bouldin Island Launch Shaft Site Access Routes**



D