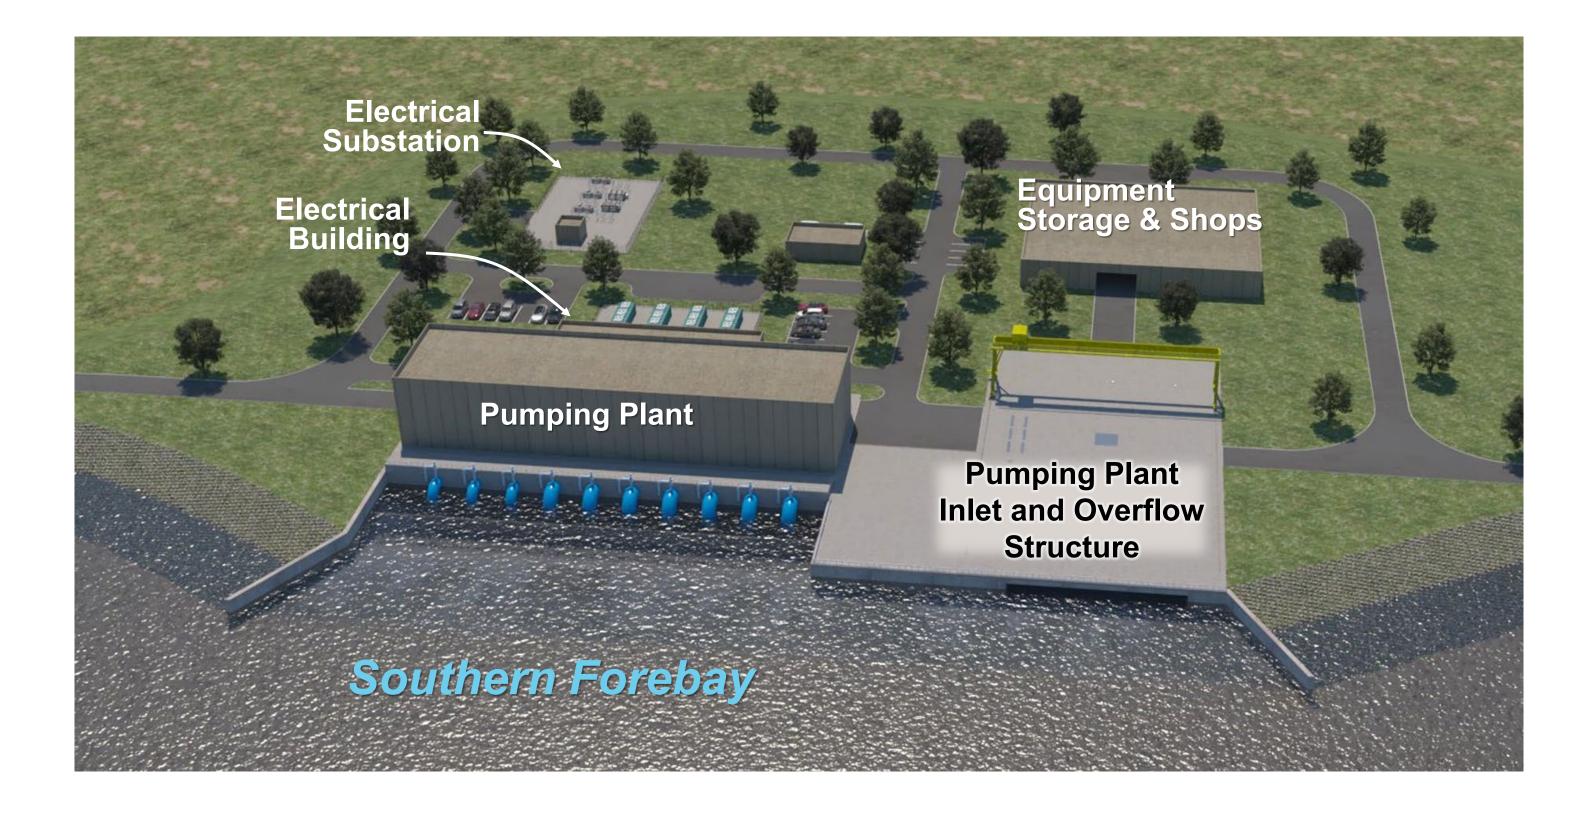

#### South Delta Pumping Plant Typical, Rendering

# Southern Forebay Facilities Site Layout, Construction Impact Area