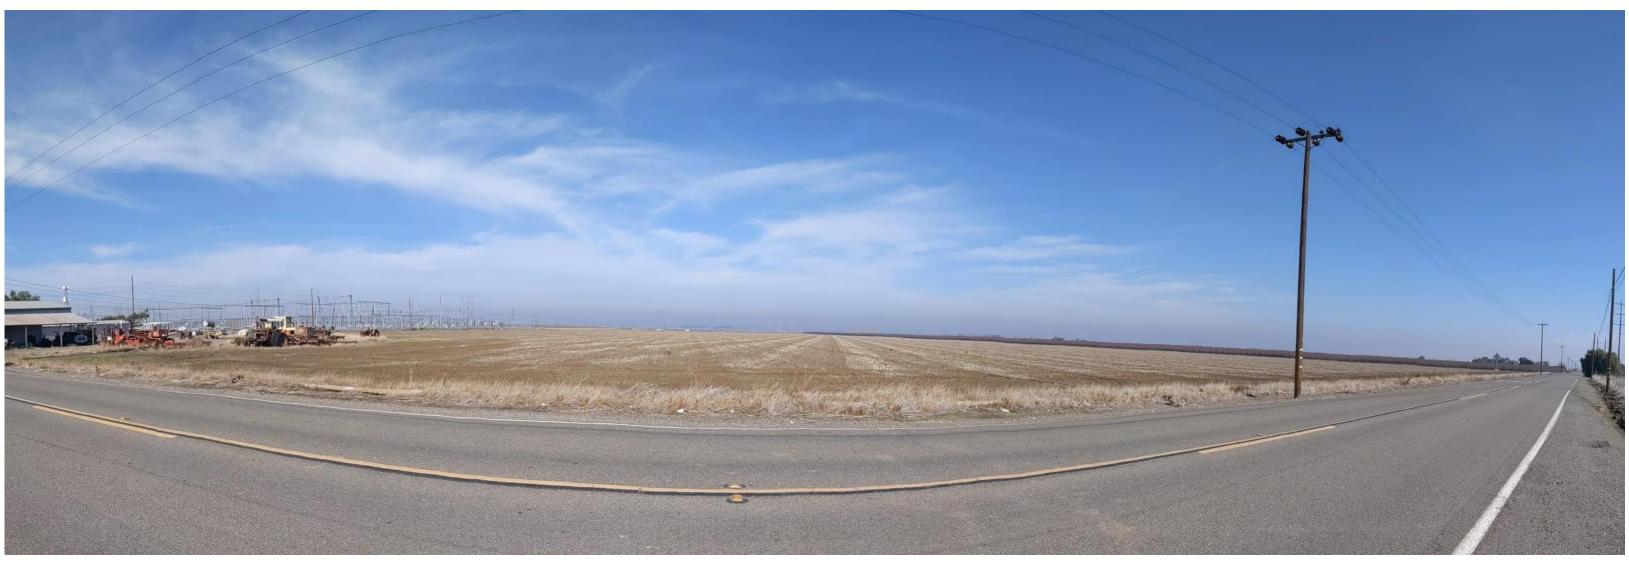

## Surge Basin and Pumping Plant Site Photos

Photo taken from Kelso Road looking north