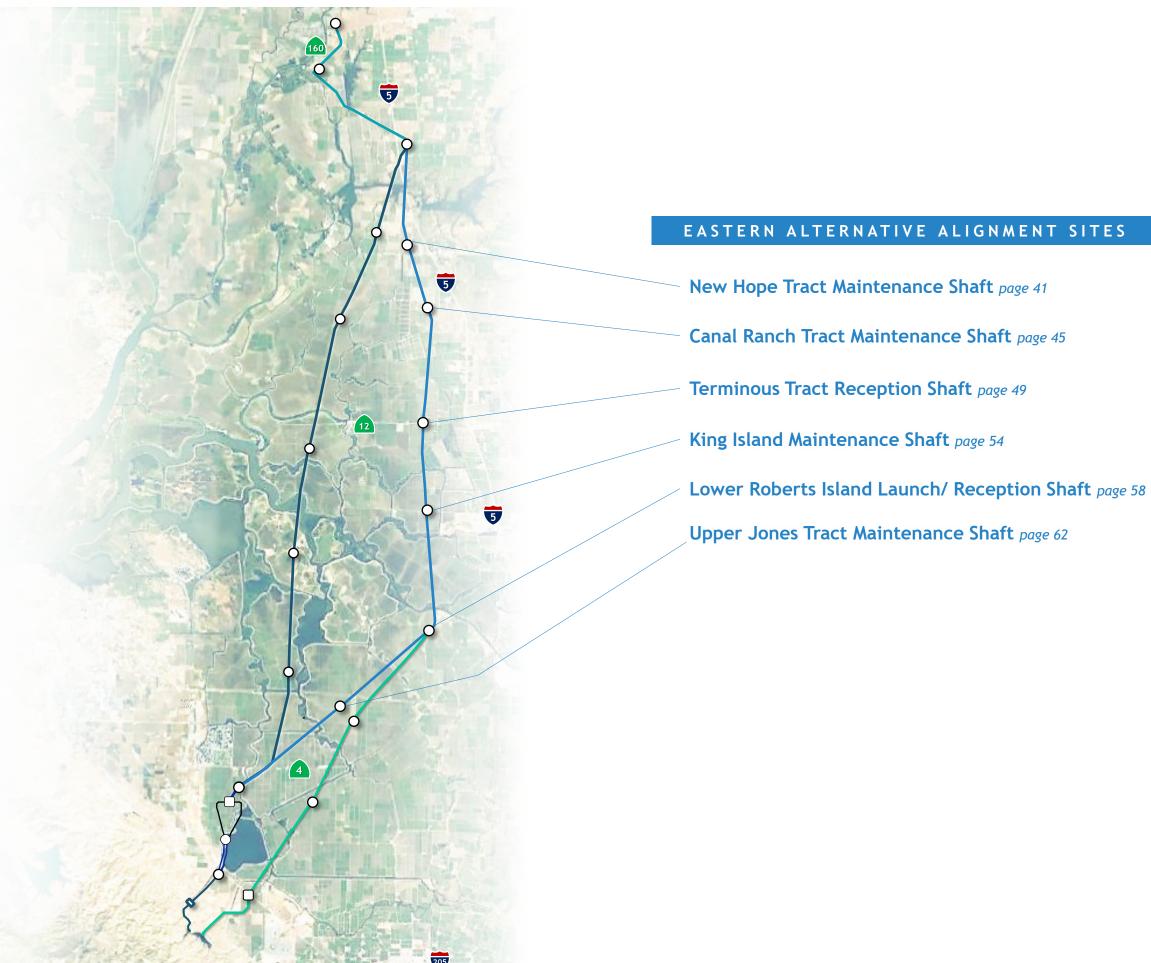

#### EASTERN ALTERNATIVE ALIGNMENT SITES

**New Hope Tract Maintenance Shaft** page 41

Canal Ranch Tract Maintenance Shaft page 45

**Terminous Tract Reception Shaft** page 49

King Island Maintenance Shaft page 54

Lower Roberts Island Launch/ Reception Shaft page 58

**Upper Jones Tract Maintenance Shaft** page 62