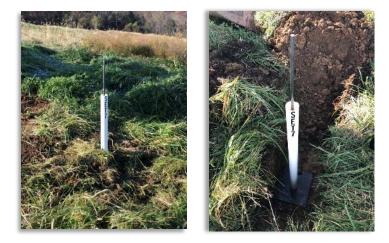

### Geotechnical

- SCS Engineers' Key Takeaways:
  - Ground, air and water quality data confirmed the landfill is suitable for development.
  - Data indicates the I-95 Landfill is generally stable, does not exhibit high rates of settlement and does not contain excessive leachate.

Settlement Plates on Landfill