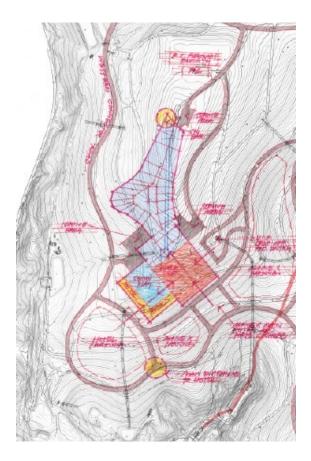

### **Current Draft Master Plan Concept**

#### **Development Components (Indoor)**

- Snow Area (slopes, teaching/training area, snow play) – 400,000 sqft
- Hotel (200 300 rooms)
- Base Station (arrival/support facilities for snowdome, food and beverage outlets, retail shops, meeting spaces. indoor adventure area, back of house areas)

#### **Other Components (Outdoor)**

- Mountain coaster (gravity-powered)
- Food truck areas
- Tubing activities
- Solar array
- Parking
- Ropes course/zip line adventure experience
- Community space
- Routes and trails that access local community/facilities