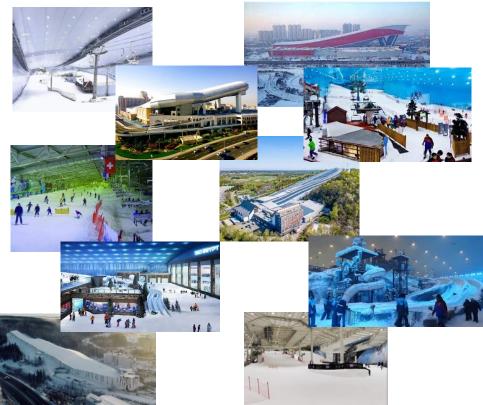

# Precedent Projects - 113 operational indoor snow domes worldwide

Harbin Sunac Snow World 781,460 SF snow (China)

Ski Dubai (UAE) 300,000 SF snow

SnowWorld Landgraaf (Netherlands)

376,737 SF snow

Ski Egypt (Egypt) 142,084 SF snow

**SNØ (Norway)** 387,501 SF snow