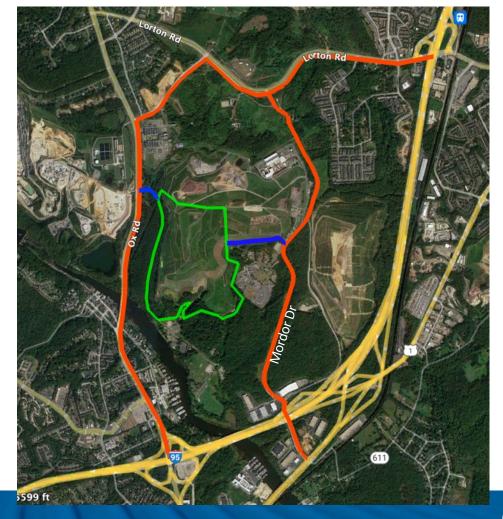

### Site Access Options Under Study

#### **Resort Area**

Access Roads to Resort

### Major Artery Roads