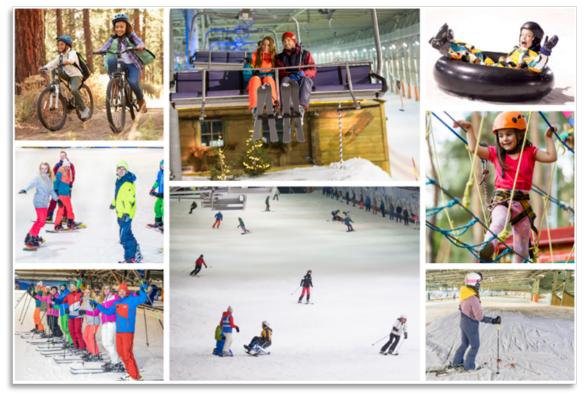

### **Features of Our Resort**

- Year-round, indoor snowsports/snow fun
  - Dedicated ski, boarding, teaching and snow play areas
  - Snowsports ranging from recreational through competitive levels, as well as low-skill and no-skill entertainment options
- Variety of guest experiences inside and outside the snowdome
- High-quality, high-value activities and experiences
- Safe, clean environment

#### **Development Components (Indoor)**

- Snow Area (slopes, teaching/training area, snow play) – 400,000 sqft
- Hotel (200 300 rooms)
- Base Station (arrival/support facilities for snowdome, food and beverage outlets, retail shops, meeting spaces. indoor adventure area, back of house areas)

#### **Other Components (Outdoor)**

- Mountain coaster (gravity-powered)
- Food truck areas
- Tubing activities
- Solar array
- Parking
- Ropes course/zip line adventure experience
- Community space
- Routes and trails that access local community/facilities