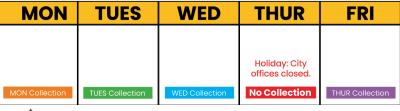

## New Schedule (holidays)

| MON                           | TUES           | WED             | THUR           | FRI             |
|-------------------------------|----------------|-----------------|----------------|-----------------|
|                               |                |                 |                |                 |
| Holiday: City offices closed. |                |                 |                |                 |
| No Collection                 | MON Collection | TUES Collection | WED Collection | THUR Collection |