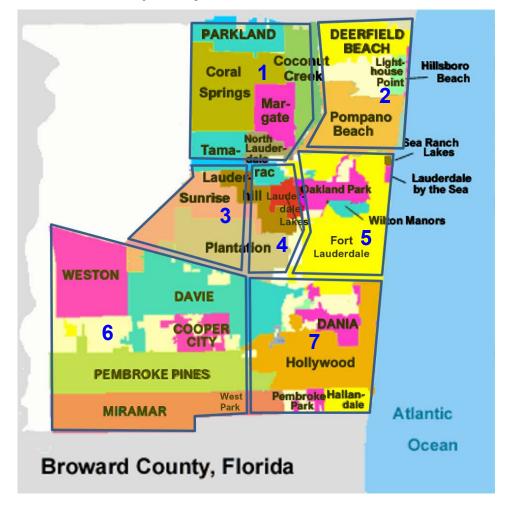

## **Preferred Location for Focus Group – Broward County Map**

Select only one region, then select the SUBMIT button below.

## **LEGEND**

- 1. Northeast
- 2. Northwest
- 3. Central West
- 4. Central
- 5. Central East
- 6. Southwest
- 7. Southeast

| Preferred | l Focus | Group | Time |
|-----------|---------|-------|------|
|-----------|---------|-------|------|