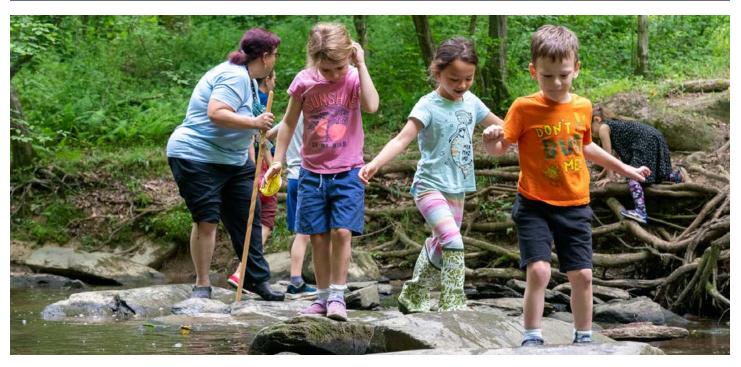

#### **Animal Engineers Camp**

From birds to foxes and beavers to bees - wild animals are some of the best builders out there! Your camper will hike the trails and explore the streams in Wheaton Regional Park in search of nests, dams, dens, burrows, and other animal constructions! They will put their skills to the test when they design, weave, stack, dig, construct, and build their own creations and projects!

#### June Bugs Camp

Your young nature lover will love exploring and investigating the outdoors through hands-on activities, arts and crafts, and games at Brookside Nature Center! Let them spread their wings while getting to know the plants and animals that call Brookside home. Guaranteed to be a fun experience for first-time summer campers and other "June Bugs!"