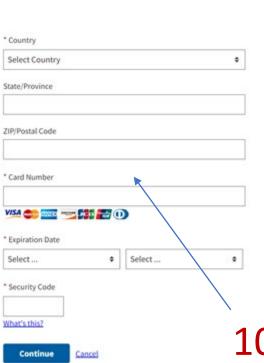

**NEXT STEP** 

7 Add one ticket. Early Bird Registration Price. After March 1<sup>st</sup>, cost will be \$199.

Complete Credit Card Information, then Click 'Continue"