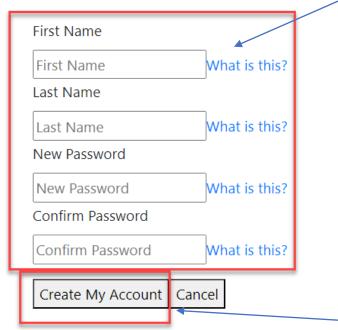

# Enter the code in the "Verification Code field" and click "Verify code".

Please provide your details to create an account.

- Once verification code is accepted, you will be forwarded to the following screen to create your account.
  - Enter First Name.
  - Enter Last Name.
  - Enter case sensitive **New Password**, then enter **Confirm Password** with matching password. **Criteria**: 8-16 characters, containing 3 out of 4 of the following: Lowercase characters, uppercase characters, digits (0-9), and one or more of the following symbols: @ # \$ % ^ & \* \_ + = [] {} | \:',! ?/`~"();.

8 Click Create My Account.