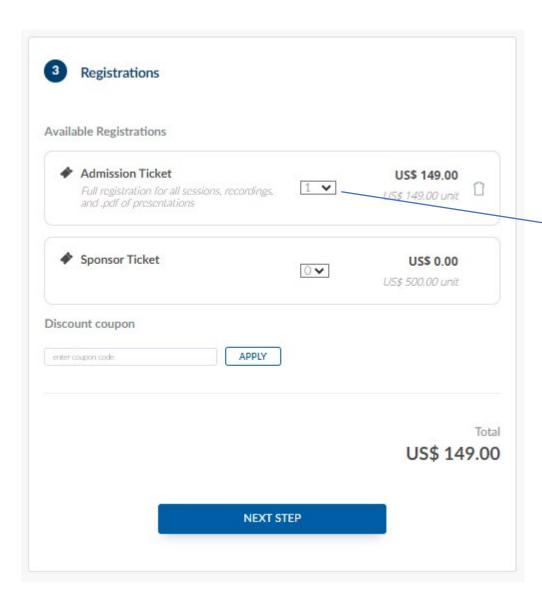

**NEXT STEP** 

7 Add one ticket. Early Bird Registration Price. After March 1<sup>st</sup>, cost will be \$199.

Complete Credit Card Information, then Click 'Continue"