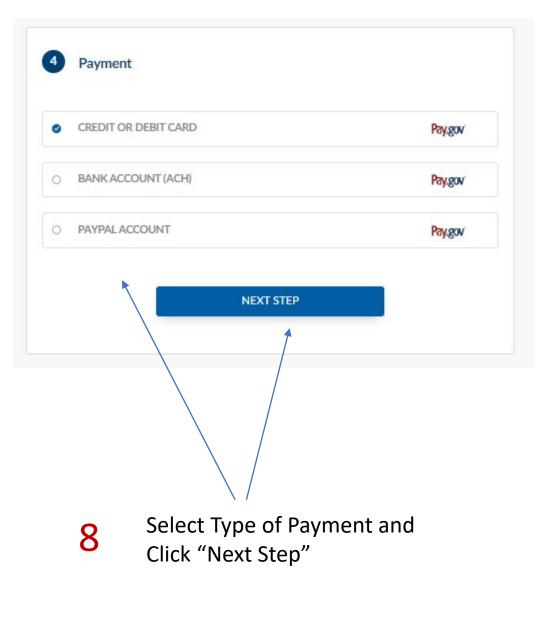

**NEXT STEP** 

7 Add one ticket. Early Bird Registration Price. After March 1<sup>st</sup>, cost will be \$199.

Complete Credit Card Information, then Click 'Continue"