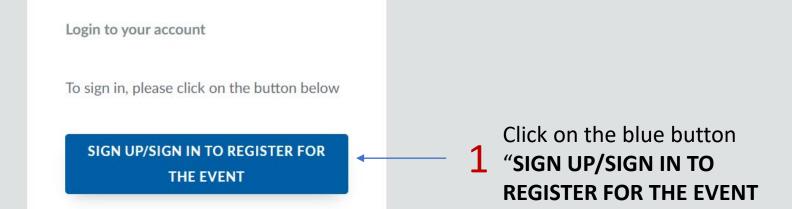

#### Mobile Phone \*

✓ I have read and agreed to the Terms of Service\*

2 Complete your basic contact information

Check the "I have read and agreed to the Terms of **Service\*"** box

Click "Next Step" - the following page will ask you to select the type of attendee and you will complete the registration form according to your selection.