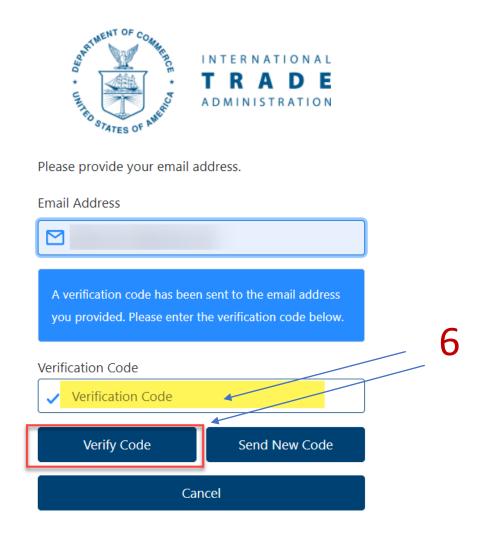

### Sign in with your existing account

Email Address

Password

Password

Forgot your password?

Sign in

Don't have an account? Sign up

Provide an email address for the verification process, then click **Send Verification Code**.

# Enter the code in the "Verification Code field" and click "Verify code".

Please provide your details to create an account.

- Once verification code is accepted, you will be forwarded to the following screen to create your account.
  - Enter First Name.
  - Enter Last Name.
  - Enter case sensitive **New Password**, then enter **Confirm Password** with matching password. **Criteria**: 8-16 characters, containing 3 out of 4 of the following: Lowercase characters, uppercase characters, digits (0-9), and one or more of the following symbols: @ # \$ % ^ & \* \_ + = [] {} | \:',! ?/`~"();.