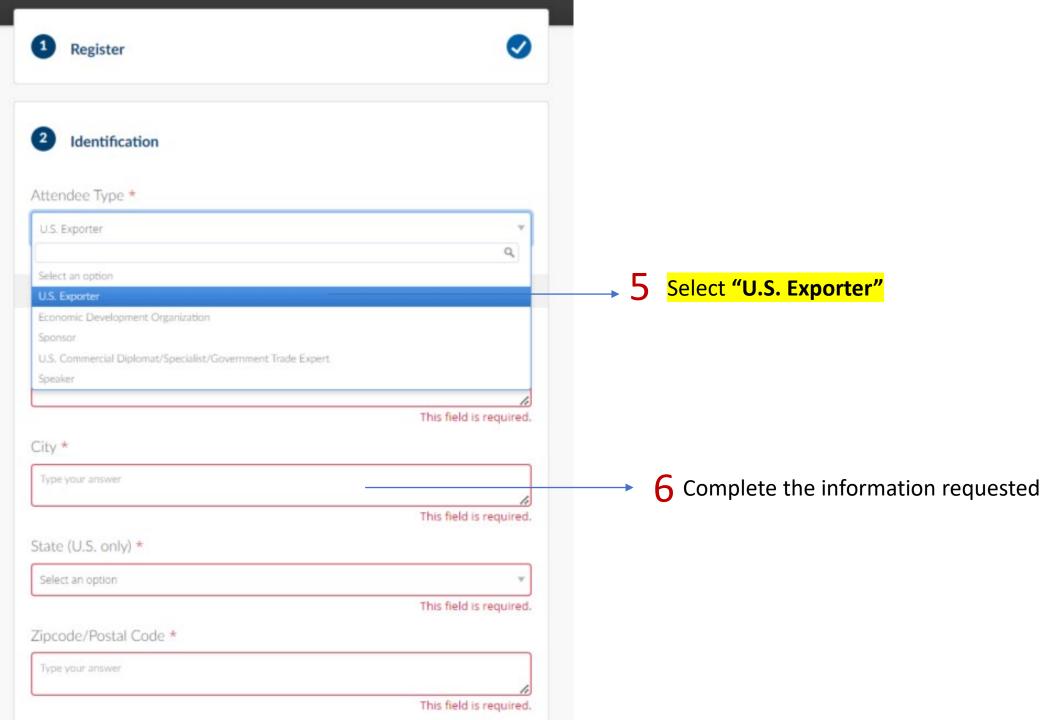

#### Mobile Phone \*

✓ I have read and agreed to the Terms of Service\*

2 Complete your basic contact information

Check the "I have read and agreed to the Terms of **Service\*"** box

Click "Next Step" - the following page will ask you to select the type of attendee and you will complete the registration form according to your selection.