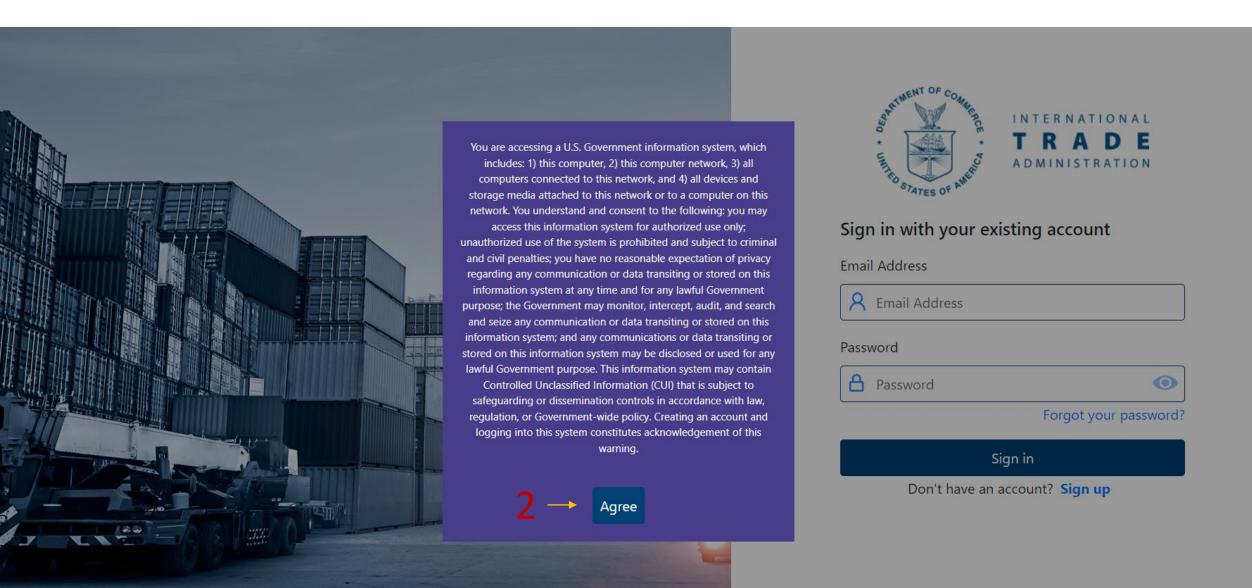

## You will see the following warning screen. Confirm by clicking Agree.

Once you agree to that that message, you can click the option to Sign up at the bottom of the Sign In screen.