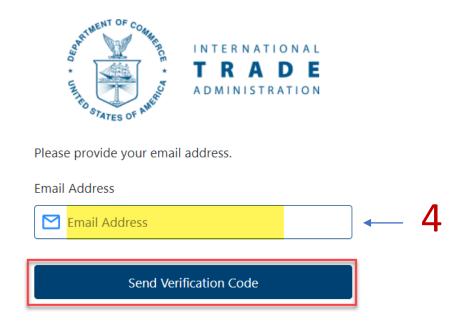

### Sign in with your existing account

Email Address

Password

Password

Forgot your password?

Sign in

Don't have an account? Sign up

Provide an email address for the verification process, then click **Send Verification Code**.