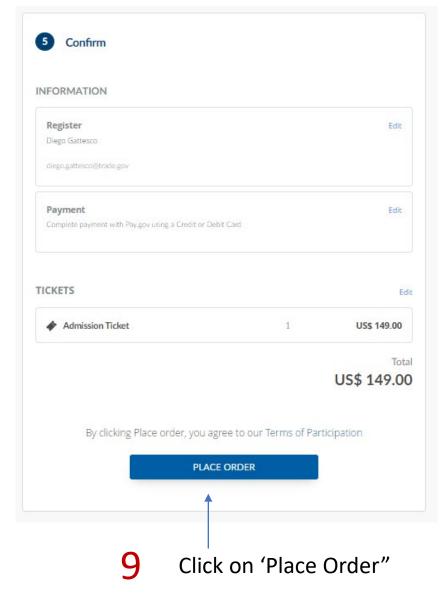

**NEXT STEP** 

7 Add one ticket. Early Bird Registration Price. After March 1<sup>st</sup>, cost will be \$199.

Complete Credit Card Information, then Click 'Continue"