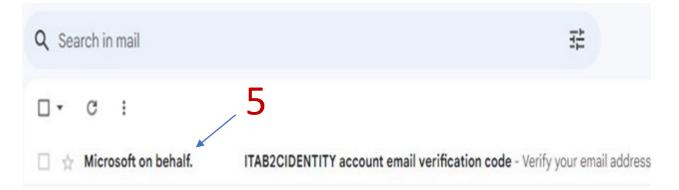

### Sign in with your existing account

Email Address

Password

Password

Forgot your password?

Sign in

Don't have an account? Sign up

Provide an email address for the verification process, then click **Send Verification Code**.

You will receive the verification code to the provided email address from "Microsoft on behalf."