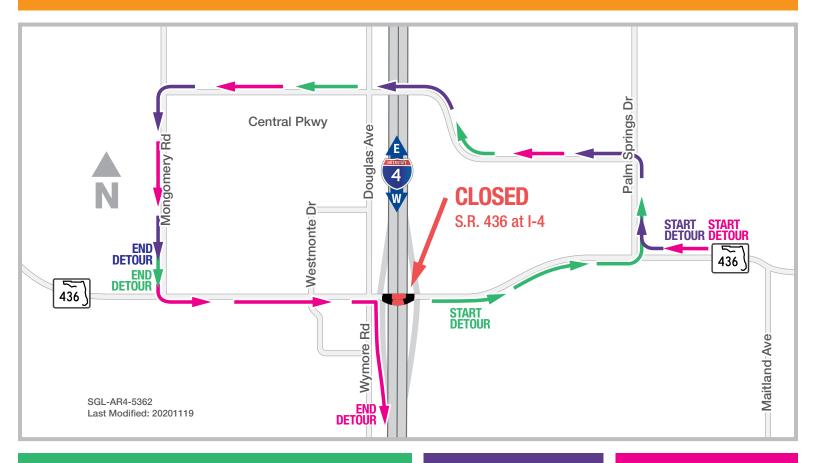

Please see reverse side for west side S.R. 436 detours.

# Traveling from eastbound I-4 to west side of the Interchange:

- Turn right onto eastbound S.R. 436
- Turn left onto Palm Springs Drive
- Turn left onto Central Parkway
- Turn left onto Montgomery Road

# **Traveling from westbound** S.R. 436 to west side of the Interchange:

- Turn right onto **Palm Springs**
- · Follow green detour

## **Traveling from westbound** S.R. 436 to westbound I-4:

- Follow purple detour
- Turn left onto S.R. 436
- Follow signage to Westbound I-4

Sign up for I-4 Construction Updates and Alerts at I4Ultimate.com