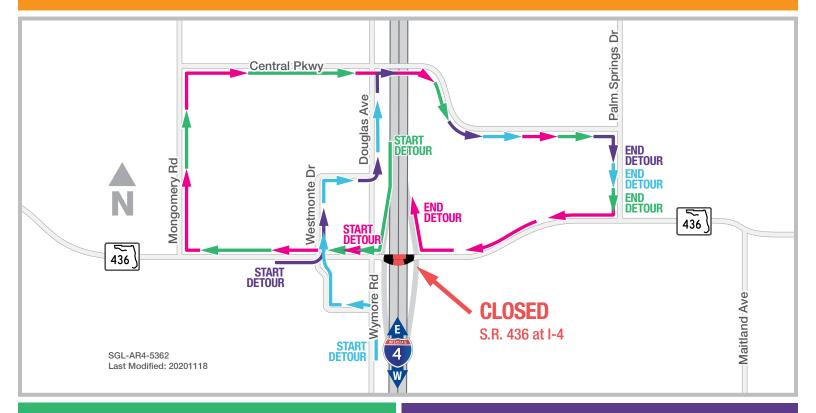

Please see reverse side for east side S.R. 436 detours.

### Traveling from westbound I-4 to east side of the Interchange:

- Turn right onto S.R. 436
- Turn right onto Montgomery Road
- Turn right onto Central Parkway
- Turn right onto Palm Springs Drive

### Traveling from westtbound S.R. 436 to eastbound I-4:

- · Follow green detour
- Follow signage to eastbound I-4

## Traveling eastbound S.R. 436 to continue on S.R. 436:

- Turn left onto Westmonte Drive
- Turn left onto Douglas Avenue
- Turn right onto Central Parkway
- Turn right onto Palm Springs Drive

### Traveling northbound on Wymore Road to eastbound S.R. 436:

- Turn left onto Westmonte Drive
- Turn left onto Douglas Avenue
- Turn right onto Central Parkway
- Turn right onto Palm Springs Drive

Sign up for I-4 Construction Updates and Alerts at I4Ultimate.com