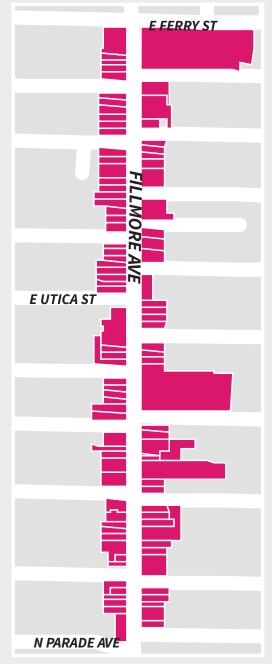

## **East Side Commercial District Program**

Jefferson Avenue Corridor

**Jefferson Avenue Commercial District** 

Fillmore Avenue Corridor

**MLK Park Business District** 

Reflects properties with a Fillmore Ave. address between East Ferry St. and N

Parade Ave.

Fillmore Avenue Corridor

Reflects properties a Jefferson Ave.

address between East Ferry St. and

Dodge St.