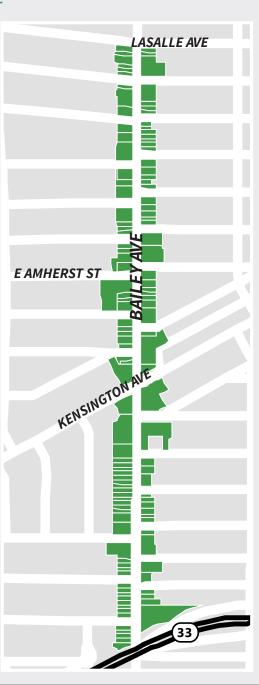

## Kensington **Bailey**

Reflects properties with a Bailey Ave. address between LaSalle Ave. and Rte. 33.