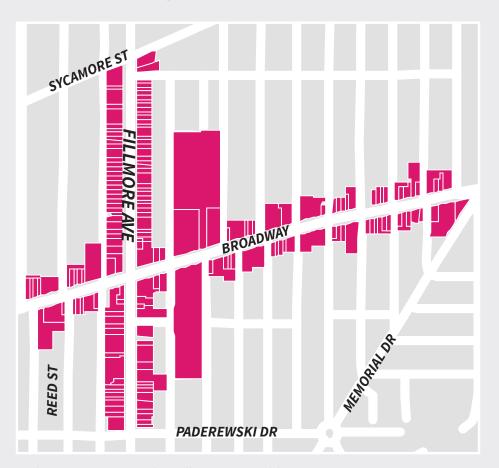

## **Broadway Fillmore**

Reflects properties with a Fillmore Ave. address between Sycamore St. and Paderewski Dr., and properties with a Broadway address between Memorial Dr. and Reed St.

Bailey Avenue Corridor