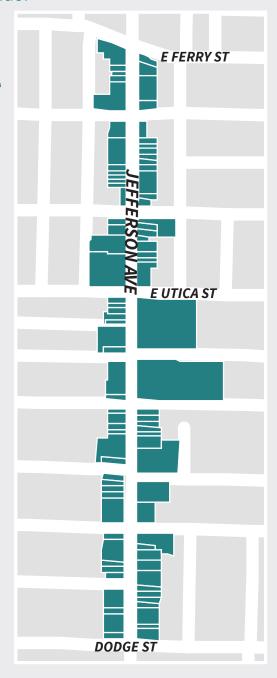

## **East Side Commercial District Program**

Jefferson Avenue Corridor

**Jefferson Avenue Commercial District** 

Fillmore Avenue Corridor

**MLK Park Business District** 

Reflects properties with a Fillmore Ave. address between East Ferry St. and N

Parade Ave.

Fillmore Avenue Corridor

Reflects properties a Jefferson Ave.

address between East Ferry St. and

Dodge St.