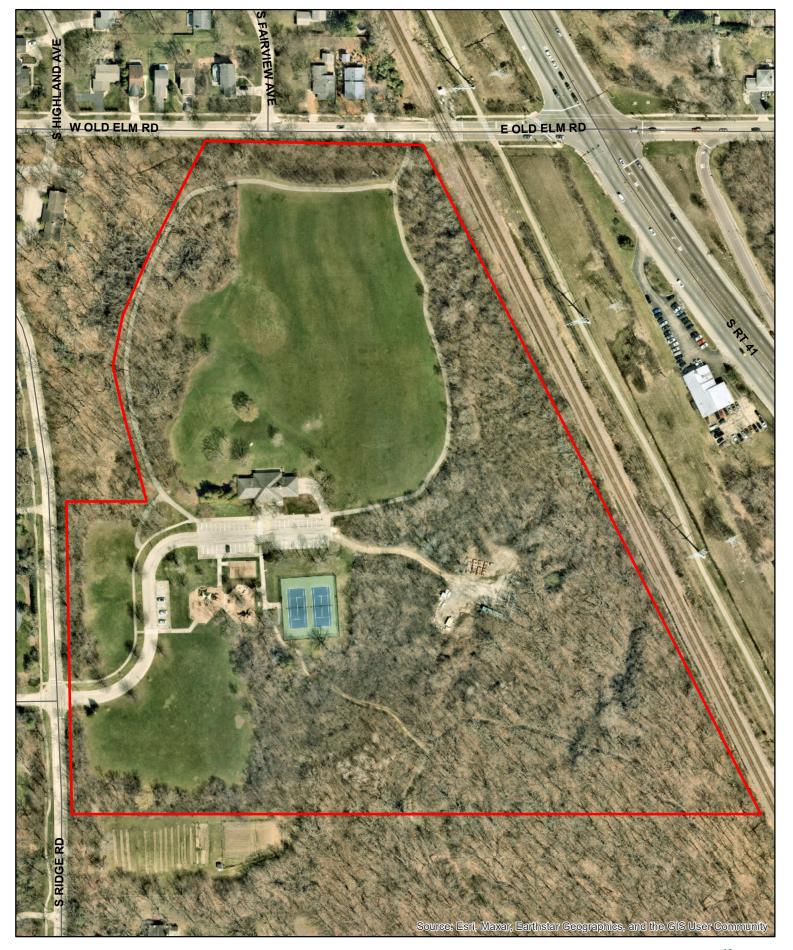

Concept A Northcroft Park Master Plan

**Lake Forest, Illinois** 









Splash Pad



Soccer Fields



Pickleball Courts



Challenge Course



Disc Golf



**Expanded Parking with Green Infrastructure** 



Woodland Trail



**Woodland Seating** 



Interpretive Signage



Terrace with Outdoor Fireplace



Bag Toss Game



Comp Images Northcroft Park Master Plan Lake Forest, Illinois





Concept B Northcroft Park Master Plan

Lake Forest, Illinois



All drawings are preliminary and subject to change.







Splash Pad



Pickleball Courts



Fitness Station



Disc Golf



Expanded Parking with Green Infrastructure



Woodland Trail



**Woodland Seating** 



Terrace with Outdoor Fireplace



Sledding Hill



Handball Court



Shade Sails



Comp Images Northcroft Park Maste