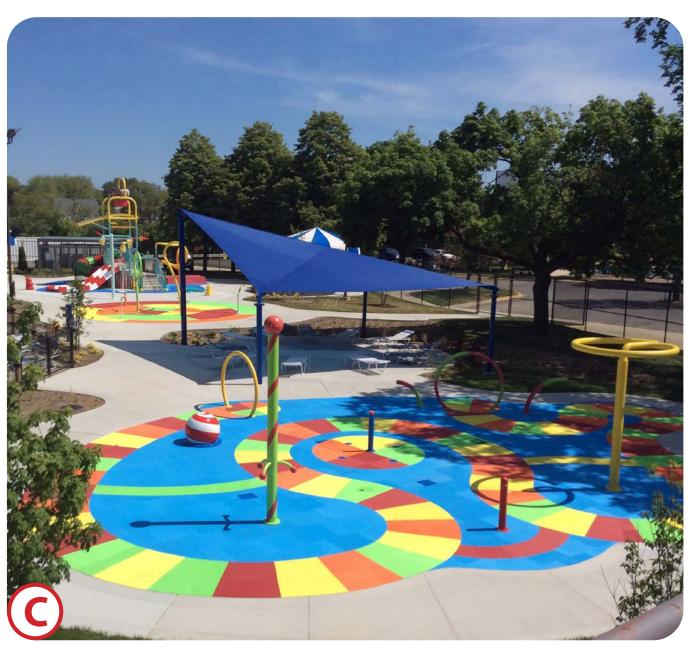

Concept A Northcroft Park Master Plan

**Lake Forest, Illinois** 

Splash Pad

Soccer Fields

Pickleball Courts

Challenge Course

Disc Golf

**Expanded Parking with Green Infrastructure** 

All drawings are preliminary and subject to change.

Splash Pad

Pickleball Courts

Fitness Station

Disc Golf

Expanded Parking with Green Infrastructure

Woodland Trail

**Woodland Seating** 