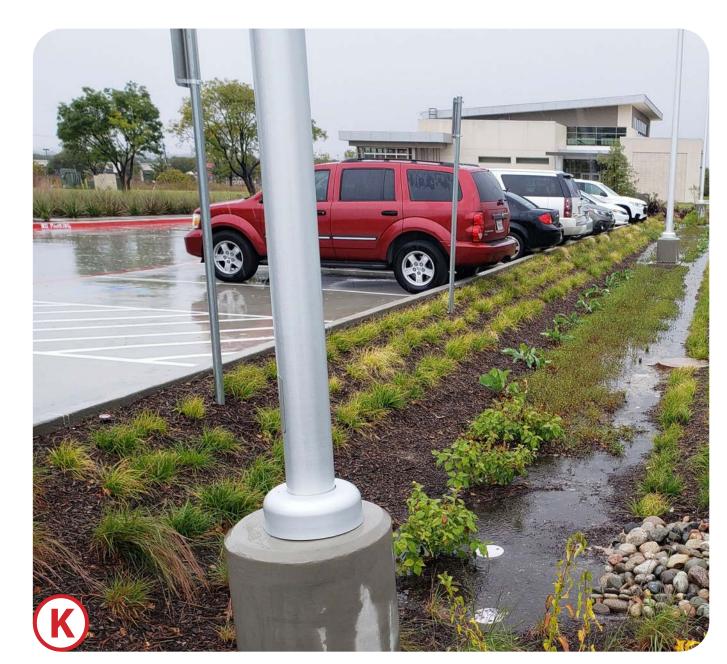

Concept A Northcroft Park Master Plan

**Lake Forest, Illinois** 

Splash Pad

Soccer Fields

Pickleball Courts

Challenge Course

Disc Golf

**Expanded Parking with Green Infrastructure** 

All drawings are preliminary and subject to change.

Splash Pad

Pickleball Courts

Fitness Station

Disc Golf

Expanded Parking with Green Infrastructure

Woodland Trail

**Woodland Seating** 