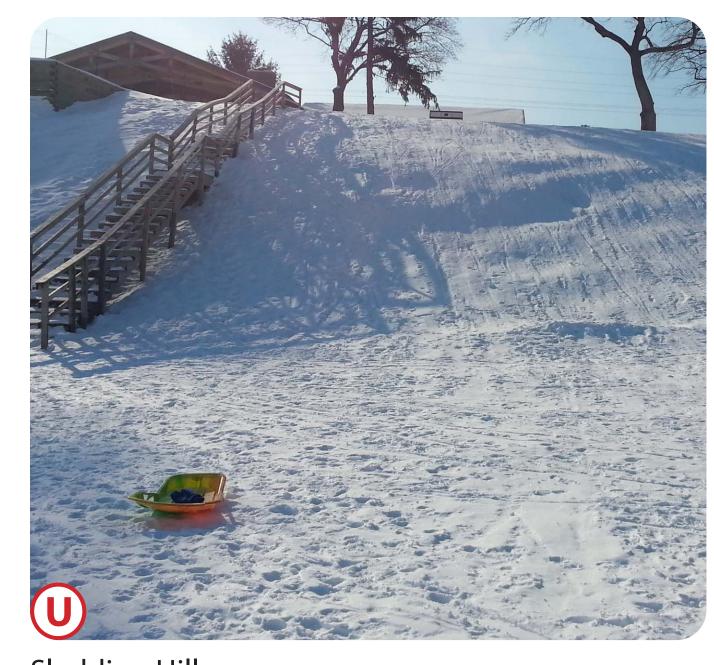

Terrace with Outdoor Fireplace

Sledding Hill

Handball Court

Shade Sails

Comp Images Northcroft Park Master Plan Lake Forest, Illinois