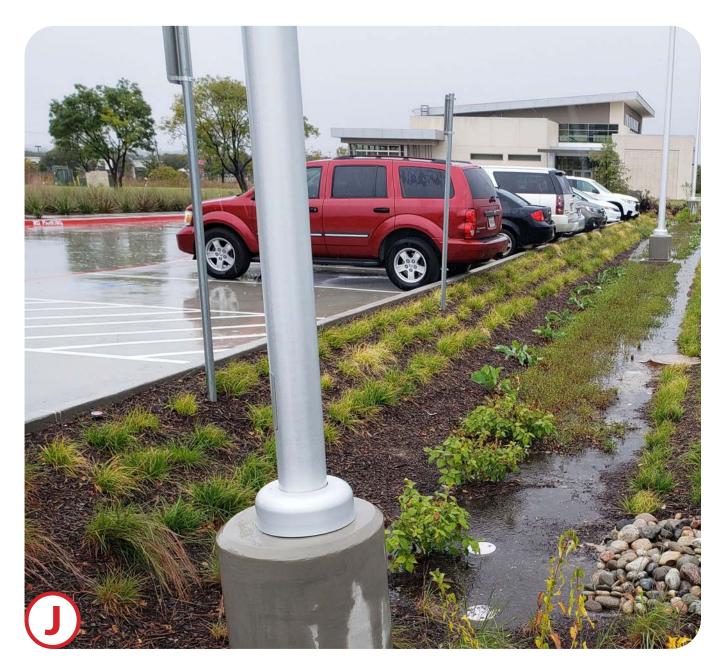

Concept A Northcroft Park Master Plan

**Lake Forest, Illinois** 

Splash Pad

Soccer Fields

Pickleball Courts

Challenge Course

Disc Golf

**Expanded Parking with Green Infrastructure** 

All drawings are preliminary and subject to change.

Splash Pad

Pickleball Courts

Fitness Station

Disc Golf

Expanded Parking with Green Infrastructure

Woodland Trail

**Woodland Seating** 