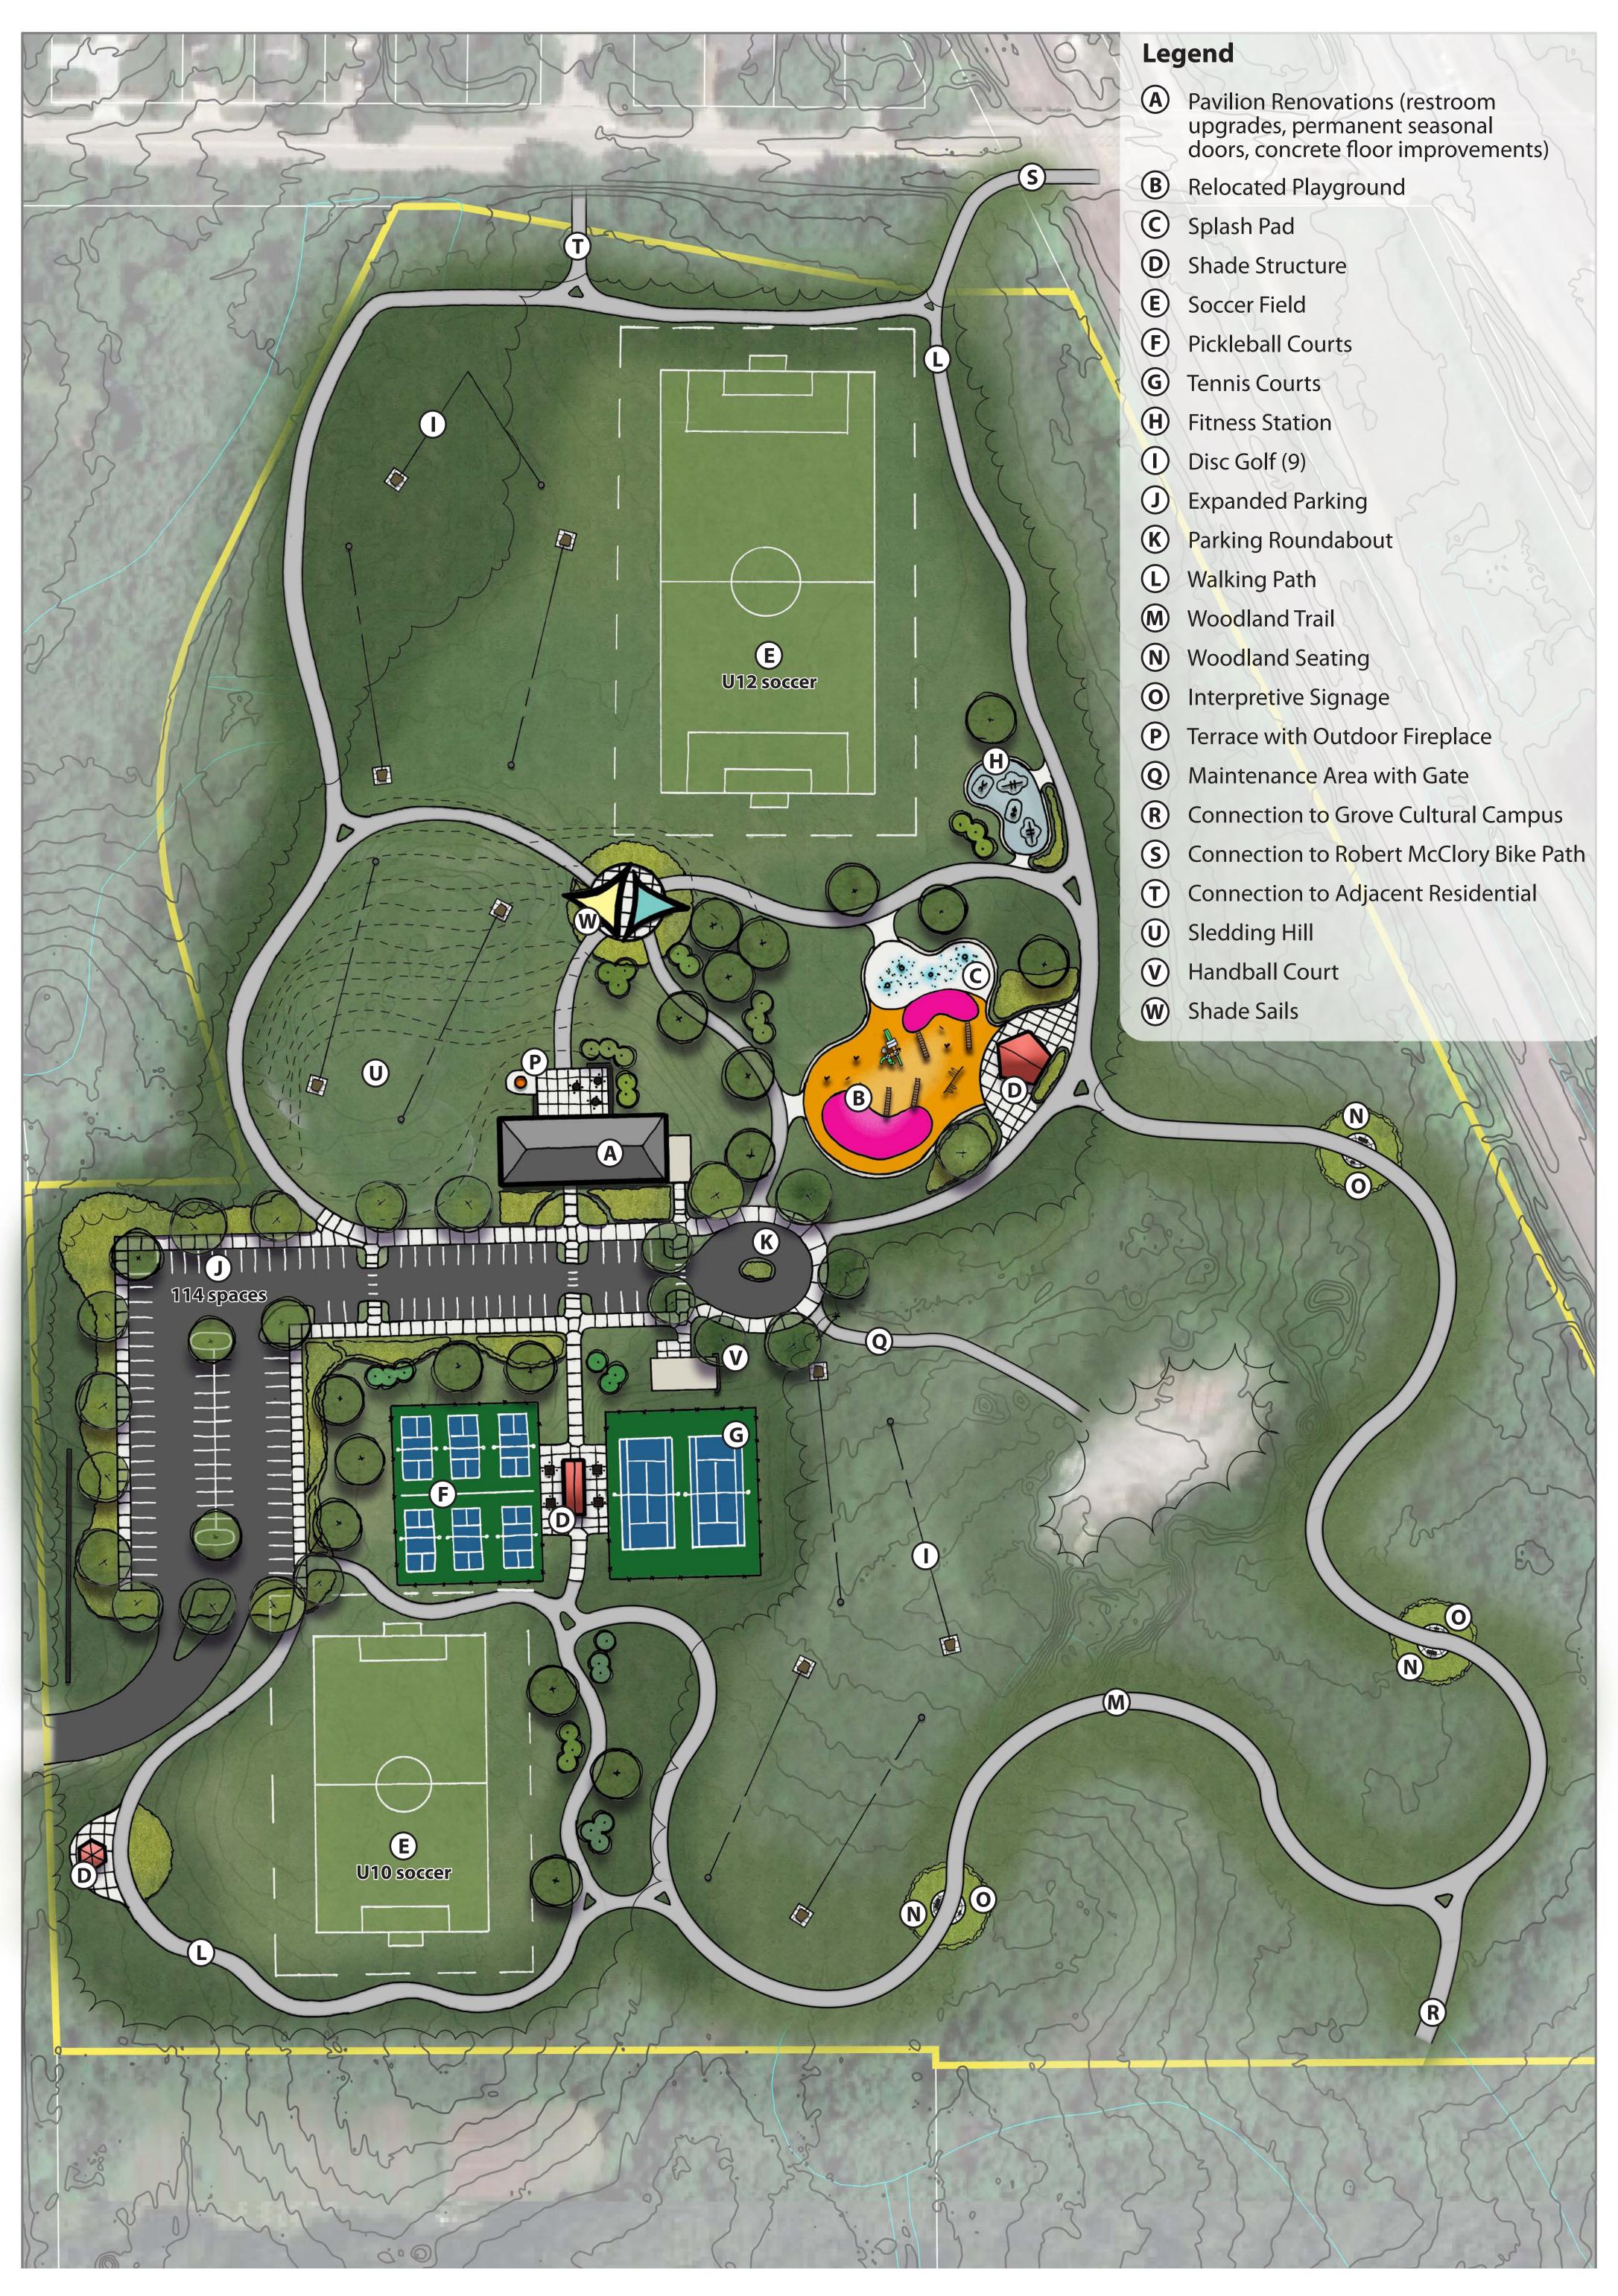

All drawings are preliminary and subject to change.

Splash Pad

Pickleball Courts

Fitness Station

Disc Golf

Expanded Parking with Green Infrastructure

Woodland Trail

**Woodland Seating** 

Terrace with Outdoor Fireplace

Sledding Hill

Handball Court

Shade Sails

Comp Images Northcroft Park Master Plan Lake Forest, Illinois