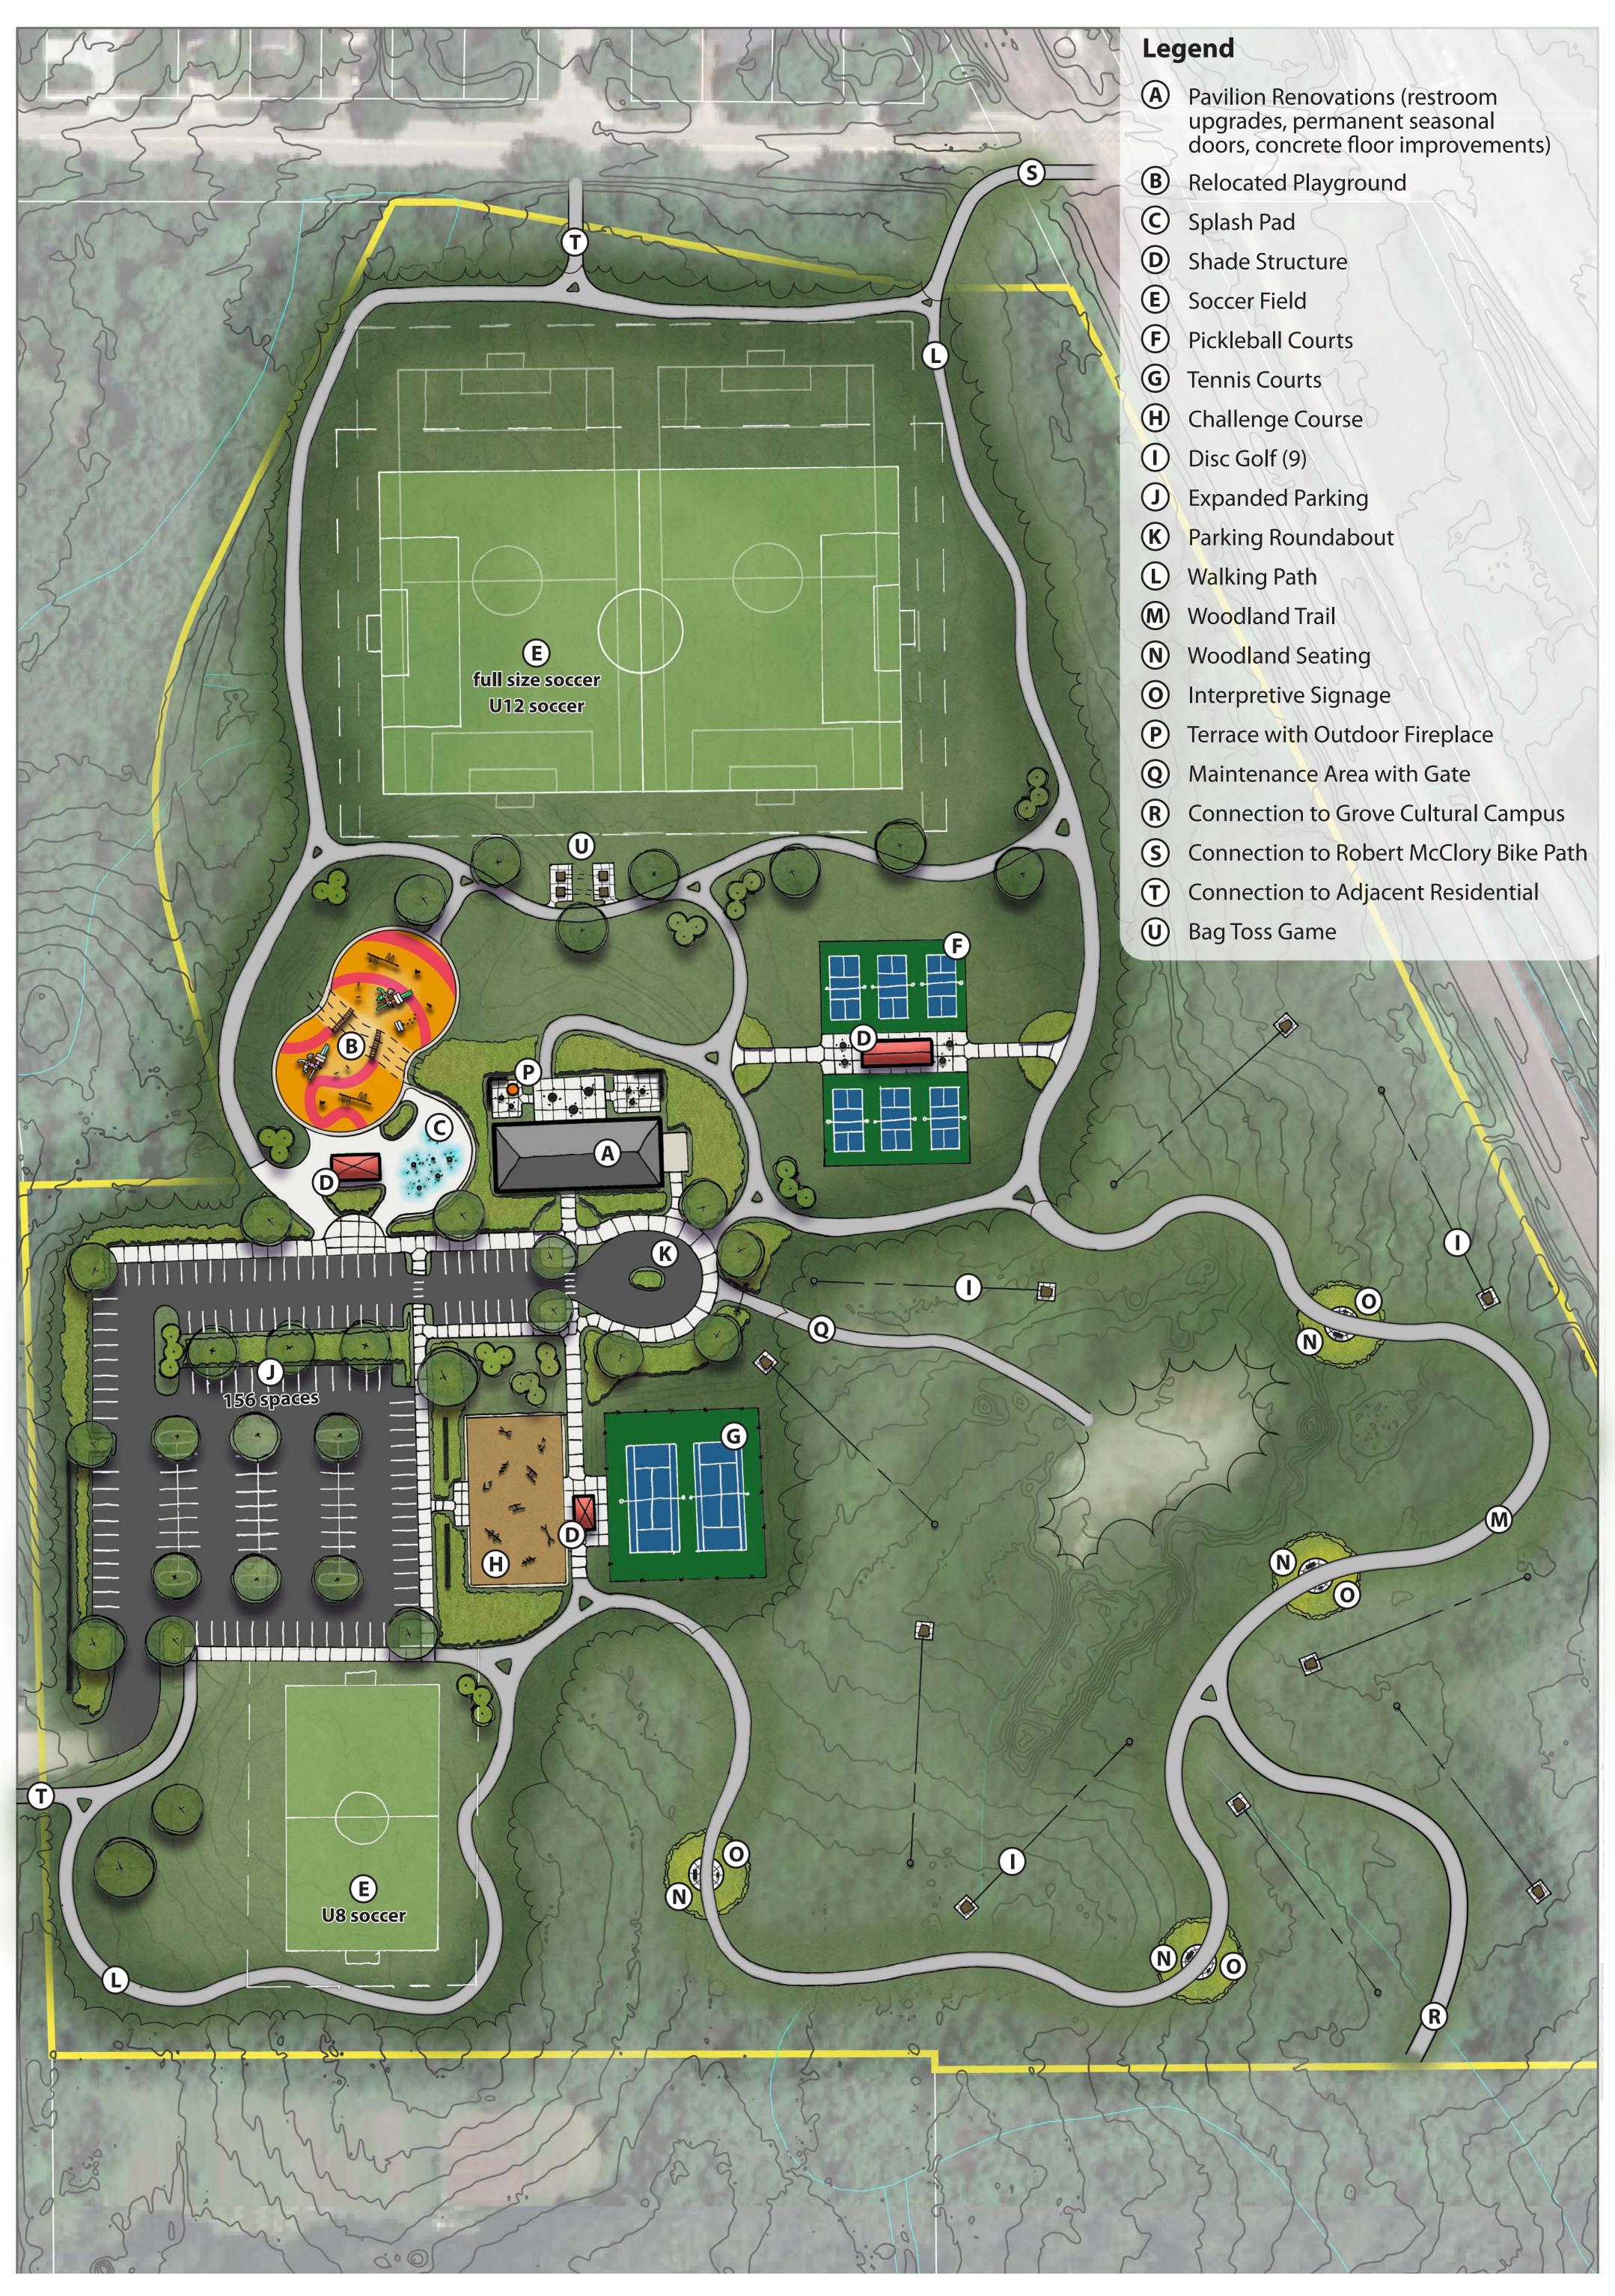

Concept A Northcroft Park Master Plan

**Lake Forest, Illinois** 

Splash Pad

Soccer Fields

Pickleball Courts

Challenge Course

Disc Golf

**Expanded Parking with Green Infrastructure** 

Woodland Trail

**Woodland Seating** 

Interpretive Signage

Terrace with Outdoor Fireplace

Bag Toss Game

Comp Images Northcroft Park Master Plan Lake Forest, Illinois

Concept B Northcroft Park Master Plan

Lake Forest, Illinois