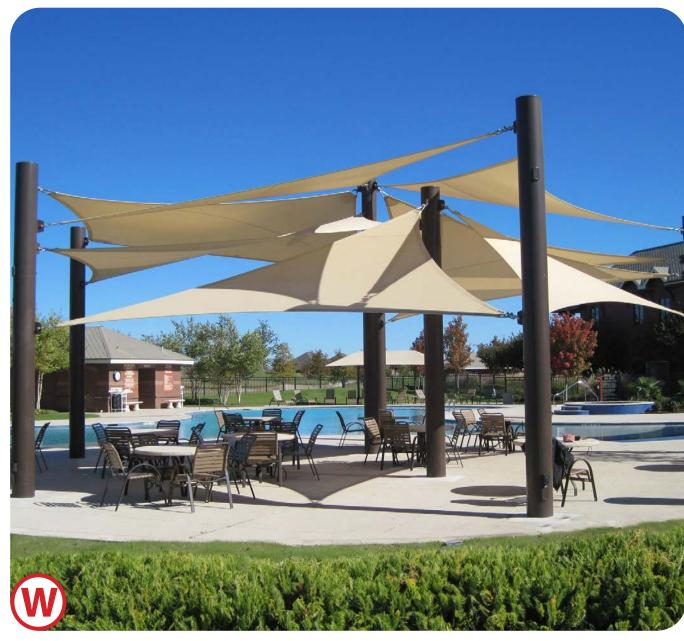

Terrace with Outdoor Fireplace

Sledding Hill

Handball Court

Shade Sails

Comp Images Northcroft Park Master Plan Lake Forest, Illinois