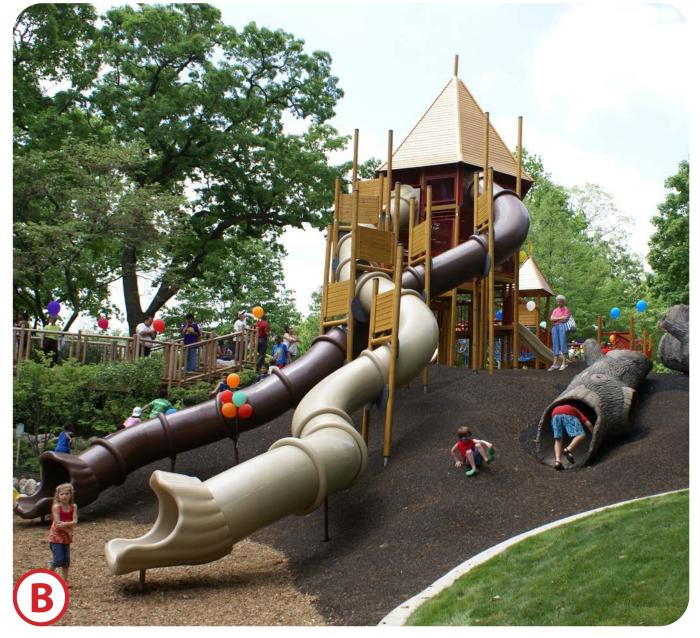

Concept A Northcroft Park Master Plan

**Lake Forest, Illinois** 









Splash Pad



Soccer Fields



Pickleball Courts



Challenge Course



Disc Golf



**Expanded Parking with Green Infrastructure** 



Woodland Trail



**Woodland Seating** 



Interpretive Signage



Terrace with Outdoor Fireplace



Bag Toss Game



Comp Images Northcroft Park Master Plan Lake Forest, Illinois





Concept B Northcroft Park Master Plan

Lake Forest, Illinois



All drawings are preliminary and subject to change.







Splash Pad



Pickleball Courts



Fitness Station



Disc Golf



Expanded Parking with Green Infrastructure



Woodland Trail



**Woodland Seating** 



Terrace with Outdoor Fireplace



Sledding Hill



Handball Court



Shade Sails



Comp Images Northcroft Park Master Plan Lake Forest, Illinois