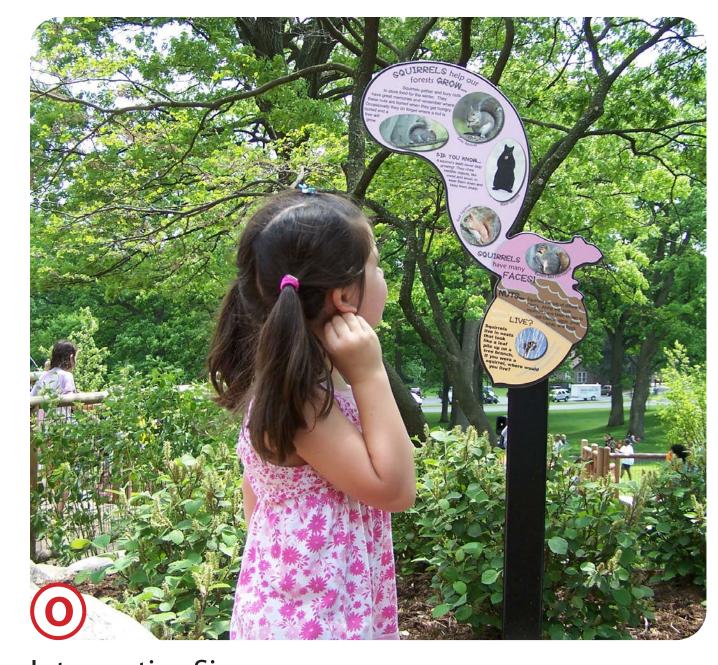

Woodland Trail

**Woodland Seating** 

Interpretive Signage

Terrace with Outdoor Fireplace

Bag Toss Game

Comp Images Northcroft Park Master Plan Lake Forest, Illinois

Concept B Northcroft Park Master Plan

Lake Forest, Illinois