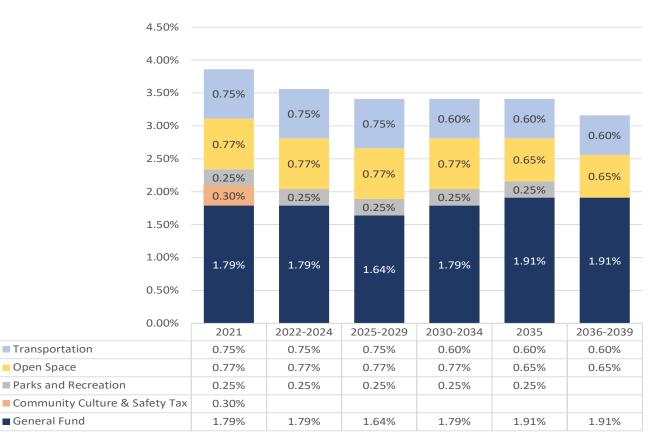

verall sales and use tax rate declines due to the expiration of the 0.3% Community, Culture & Safety tax expiring December 31, 2021. In November 2021, voters will be asked to extent this tax as the Community, Culture, Resilience and Safety tax.

2025: Overall sales and use tax rate declines by 0.15% due to the expiration of a portion of the General Fund sales and use tax.

2030: Overall sales and use tax rate remains the same, however 0.12% previously dedicated to the Transportation Fund shifts to the General Fund.

2035: Overall sales and use tax rate remains the same, however 0.15% previously dedicated to the Open Space Fund shifts to the General Fund.

2036: Overall sales and use tax rate declines by 0.25% due to the expiration of the 0.25 cent sales tax supporting Parks & Recreation.



#### APPROVED SALES & USE TAXES 2021-2039

\*Does not include additional 3.5% Recreational Marijuana

### **PROPERTY TAX REVENUE**

Given property values are reassessed in odd years, 2021 was a reassessment year. With the 2020 voter approval of Amendment B, the Gallagher Amendment was repealed. With that repeal, the residential assessment rate did not change for the 2021 reassessment and remains at 7.15%. The assessment rate for commercial and industrial property is 29%. Property tax revenue estimates for 2021 taxes payable in 2022 are based upon the city's current mill levy and preliminary 2021 assessed values from the Boulder County Assessor's Office. Overall, the citywide assessed value increased 6.1% with residential property values increasing nearly 12% and all other taxable propert