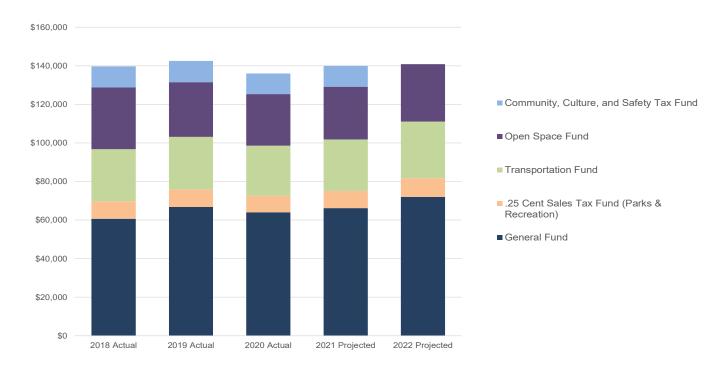

Parks & Recreation.



For every retail sales tax \$ collected in Boulder

### SALES & USE TAX REVENUE, CONTINUED

Projected sales and use tax revenues total \$141.0 million in the 2022 Recommended Budget, including revenues within the General Fund, Open Space Fund, Transportation Fund, and .25 Cent Sales Tax Fund. In addition, the General Fund total includes revenues received from the 3.50% recreational marijuana sales and use tax. The Community, Culture, and Safety Tax Fund revenues are not included in the 2022 Recommended Budget given that Boulder residents will vote on a 15-year extension of this 0.3% sales tax in November 2021. Even so, projected sales and use tax revenues in the 2022 Recommended Budget exceed 2021 projected revenues given the anticipated recovery from the pandemic.



#### SALES TAX REVENUES 2018-2022 (in 1,000s)

### SALES & USE TAX REVENUE, CONTINUED

#### SALES & USE TAX COMPONENTS IN 2022

|                                                | Dette |                     |                   | Evolution Data    |
|------------------------------------------------|-------|---------------------|-------------------|-------------------|
| 1                                              | Rate  | Original Start Date | Last Renewed Date | Expiration Date   |
| .25 Cent Sales Tax Fund (Parks and Recreation) | 0.25% | January 1, 1996     | January 1, 2016   | December 31, 2035 |
| General Fund                                   | 1.00% | January 1, 1964     | N/A               | None              |
| General Fund [1]                               | 0.38% | Januar