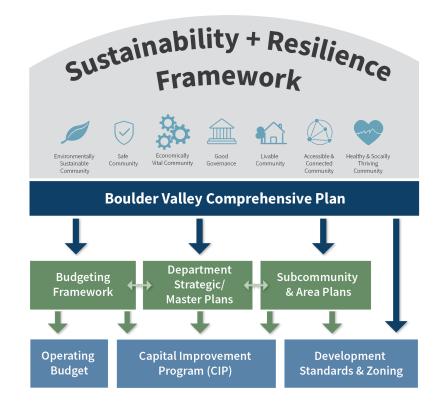

### CLOSING

I appreciate the opportunity to summarize and proudly advance this recommended budget. This document – and the deep thinking that went into it – reflects collaboration across all parts of our organization. It seeks to solidify our ability to meet the community's needs in times of crisis and beyond. It shows that we value our public servants and envision a future – hopefully in the near term – that promotes health, well-being and prosperity for all. It balances optimism and fiscal stewardship by restoring programs, services and staffing in ways that leverage lessons learned through the pandemic while continuing to invest in both our staff and our facilities. Most importantly I believe this budget reflects our city's continued commitment to advance the values contained within our Sustainability and Resilience Framework in responsible and equitable ways.