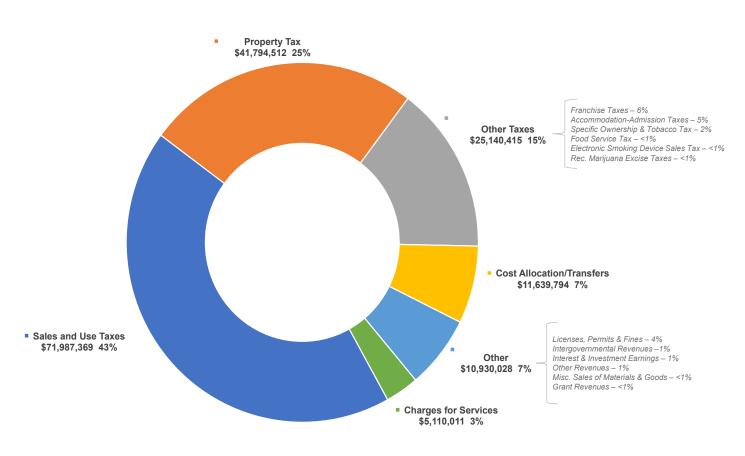

### 3 | SOURCES & USES

The Sources & Uses section contains summary information of the 2022 Recommended Budget, projected revenues, and budgeted expenditures. It shows all anticipated sources (revenues) by type and fund, provides information on tax rates, shows budgeted uses (expenditures) by fund, and lists all interfund transfers.