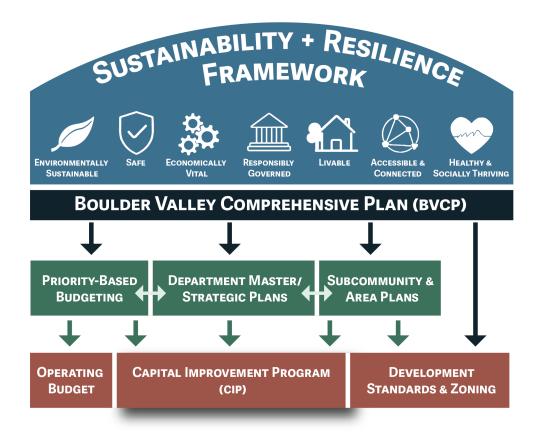

### CLOSING

I appreciate the opportunity to summarize and proudly advance this recommended budget. This document – and the deep thinking that went into it – reflects collaboration across all parts of our organization. It seeks to solidify our ability to meet the community's needs in times of crisis and beyond. It shows that we value our public servants and envision a future – hopefully in the near term – that promotes health, well-being and prosperity for all. It balances optimism and fiscal stewardship by restoring programs, services and staffing in ways that leverage lessons learned through the pandemic while continuing to invest in both our staff and our facilities. Most importantly I believe this budget reflects our city's continued commitment to advance the values contained within our Sustainability and Resilience Framework in responsible and equitable ways.