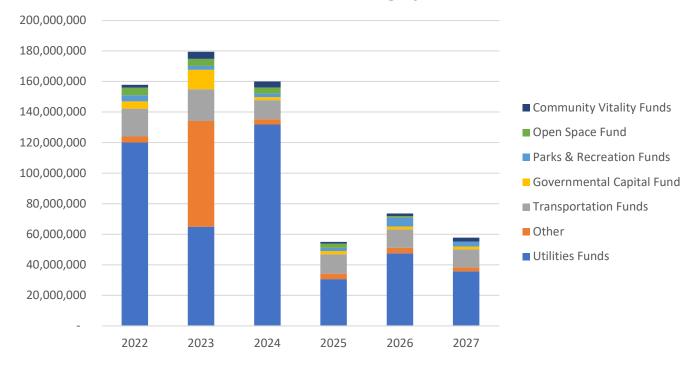

### Focus on Capital and Maintenance Needs

A well-rounded budget must include adequate resources to maintain what we have and ensure the city can cover anticipated capital needs. Overall, the 2022 Capital Improvement Program budget is nearly \$158 million across all funds, with \$120 million for the utility funds and \$38 million across all other funds, including the Transportation fund, and Open Space & Mountain Parks fund. In addition, Parks & Recreation, Open Space & Mountain Parks and Transportation & Mobility are restoring funding in support of ongoing maintenance.

The following are a few highlights of the 2022 capital spending plan:

- Parks & Recreation will restore urban parks and urban forest maintenance, support recreation facilities maintenance, and fund a project to enhance the East Boulder Recreation Center pool.
- Open Space & Mountain Parks (OSMP) will revisit deferred service area projects and programs. The department will prioritize efforts that advance each of the service areas identified by its recent Master Plan and provide inclusive and enjoyable opportunities for an increasing number of visitors.

- Transportation & Mobility has nearly \$5 million dedicated to the pavement management program, in addition to approximately \$1.4 million for multi-use path and sidewalk maintenance, pedestrian facilities repair, ADA compliance, and safer traffic signals. Another \$5.7 million will fund protected bike lanes and/or multi-modal enhancements on segments of 30th and 28th streets.
- To protect lives and property, the city has several key flood mitigation projects budgeted for 2022 including for the Alpine-Balsam area, South Boulder Creek, and Gregory Creek.