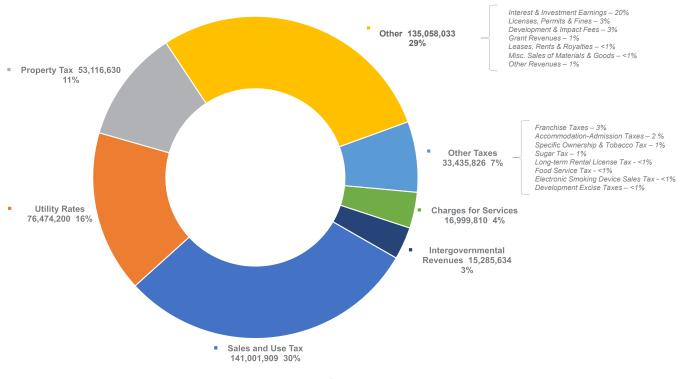

### 3 | SOURCES & USES

The Sources & Uses section contains summary information of the 2022 Recommended Budget, projected revenues, and budgeted expenditures. It shows all anticipated sources (revenues) by type and fund, provides information on tax rates, shows budgeted uses (expenditures) by fund, and lists all interfund transfers.