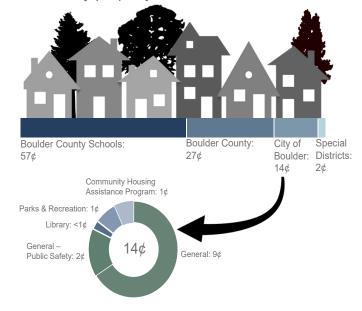

le in 2020 and 2021 the residential assessment rate is 7.15% and the commercial assessment rate is 29%. For example:

Residential: For every \$100,000 of home value, homeowners pay \$85.66 in property tax to the City of Boulder.

 $100,000 \times 7.15\% \times 0.011981 = 85.66$ 

Commercial: For every \$100,000 in commercial value, business owners pay \$347.50 in property tax to the City of Boulder.

 $100,000 \times 29\% \times 0.011981 = 347.50$ 

For every dollar of property tax collected in Boulder through the general citywide tax rate, the city receives 14 cents. Of these 14 cents, 9 cents goes to general city operations, 2 cents go to Public Safety, less than one cent goes to the Library, 1 cent goes to Parks & Recreation and 1 cent goes to the Community Housing Assistance Program.



For every property tax \$ collected in Boulder:

### **PROPERTY TAX REVENUE, CONTINUED**

In addition to the general citywide property tax, which is paid by every taxable property in the city, there are several special districts within the community that levy a separate mill rate. The revenue received from the Downtown Commercial District and the University Hill Commercial District are still restricted to the Denver-Boulder Consumer Price Index (CPI) and a local growth factor, as provided by the Taxpayers' Bill of Rights (TABOR) Amendment to the Colorado Constitution. In the November 4, 2008 election, city voters approved the removal of the remaining TABOR restriction on the general property tax with a phase-in period and without any specific restriction on the use of the "de-Bruced" fun