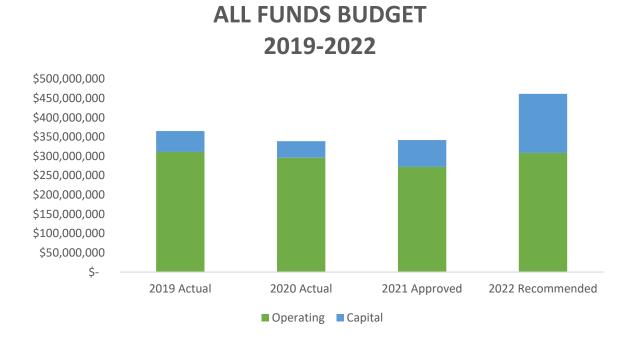

The City Manager's 2022 Recommended Budget, presented to you for your review and consideration, is \$462.5 million. The budget is comprised of an operating budget of \$300.1 million, which represents an 10% increase, and a capital budget of \$162.4 million, which represents a 134% increase, compared to 2021. The capital budget increase is largely due to a planned Utilities Fund bond issuance. This spending plan is based upon an expectation that many revenue sources are trending up, including retail sales tax, which is forecast to reach a level that is a modest increase from pre-pandemic levels. The sales and use tax increase is due, in part, to receiving tax revenue from online marketplace retail sales.

### Focus on Capital and Maintenance Needs

A well-rounded budget must include adequate resources to maintain what we have and ensure the city can cover anticipated capital needs. Overall, the 2022 Capital Improvement Program budget is nearly \$158 million across all funds, with \$120 million for the utility funds and \$38 million across all other funds, including the Transportation fund, and Open Space & Mountain Parks fund. In addition, Parks & Recreation, Open Space & Mountain Parks and Transportation & Mobility are restoring funding in support of ongoing maintenance.