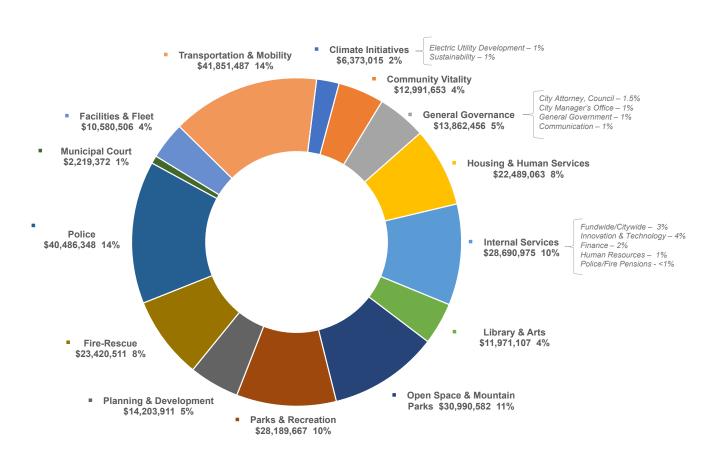

2018-2022 (in 1,000s)

### **CITYWIDE USES (EXPENDITURES**

The 2022 Recommended Budget is based on projected citywide expenditures of \$462.5 million, representing a 35% increase from the total expenditures in the 2021 Budget. This is primarily due to restorations of city programs back to pre-pandemic levels and an increase in capital expenditures.



**TOTAL = \$462,518,802** 

### **CITYWIDE USES (EXPENDITURES), EXCLUDING UTILITIES**

The 2022 Recommended Budget, excluding Utilities, totals \$288.3 million, representing an 12.2% increase from the 2021 Budget. The figure below represents citywide expenditures without Water, Wastewater, or Stormwater/Flood Management Utilities Funds, which are supported through user fees.

**CITYWIDE USES (EXPENDITURES) FOR 2022, EXCLUDING UTILITIES** 



**TOTAL = \$ 288,320,652** 

### **GENERAL FUND USES (EXPENDITURES)**

The 2022 Recommended Budget is based on projected General Fund expenditures of \$164.7 million, representing a 12.1% increase from total General Fund expenditures in the 2021 Budget. The majority of this increase is attributed to partial restoration of city services and programs to pre-COVID-19 pandemic levels.

**GENERAL FUND USES (EXPENDITURES) FOR 2022** 

#### Transfers Out **Climate Initiatives** Electric Utility Development – 1% • **Transportation &** \$20,263,007 12% \$3,813,778 2% Sustainability - 1% Mobility, \$526,250 <1% **Community Vitality** Facilities & Fleet \$3,191,830 2% \$5,211,380 3% City Attorney, Council – 2.6% City Manager's Office – 2% General Government – 2% **General Governance** \$13,862,456