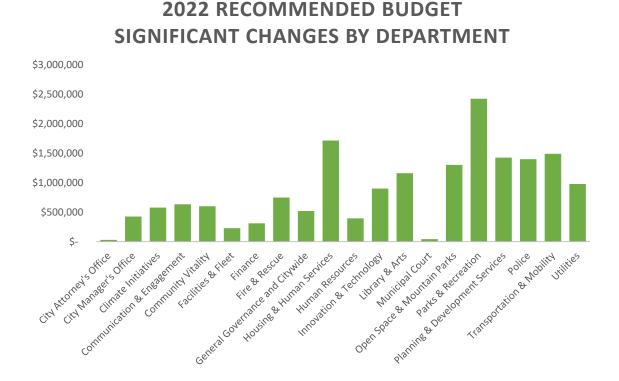

The following chart shows significant budget changes (including restorations as well as new appropriations, by city department):

This budget proposes restoring services in the following areas:

- Staffing to support important community gathering places and beloved services. These appropriations include:
  - Library staff so the George Reynolds Branch, Meadows Branch and the North Boulder Corner Library can resume services for nearby neighborhoods.
  - Housing and Human Services staff to support increased hours of services and programming at the West Age Well Center. The mission of Older Adult Services is to inspire and empower older adults to age well through community connection, learning and play. Older Adult Services also provides case management and services to meet comprehensive needs, including safety and quality of life.
  - Continuation of the downtown ambassador and encampment clean-up staffing that was approved by City Council in 2021 to address the proliferation encampments and support safety in public spaces.
  - Planning and Development Services customer service and intake staff to support effective permitting and compliance, address community concerns about onerous processes and advance council priorities.
  - Human Resources talent acquisition partners to ensure that the city attracts, hires and retains top-notch, creative and engaged professionals at all levels.
  - A Housing and Human Services full-time coordinator to reinvigorate Youth Opportunity Program programs and the Youth Opportunities Advisory Board. These programs cultivate leadership skills in high school students, lifting their voices in grant and policy decisions that impact their lives and contribute to positive outcomes.
- Programmatic funding for:
  - Recreation center operations, EXPAND and other inclusive programs that bring the benefits of fitness, fun, teaming and belonging to our whole community.
  - Cultural grants, recognizing the role that the arts play in building community, sparking creativity, and supporting healing in challenging times.
  - Engagement and outreach to under-served communities, expanding efforts to reduce barriers to access to services, demystify government and promote meaningful participation in decision-making.
  - HOP bus service, offering an environmentally friendly, convenient and affordable transit option along the city's major corridors.
  - The flexible rebate program to retain small businesses and primary employers as we work together to recover from the economic impacts of the pandemic.
  - A Family Resource Schools contract with Mental Health Partners to provide individual, inperson therapy to elementary students and support effective suicide assessments and interventions.
  - Police vehicles, recognizing that fleet replacement was suspended entirely in 2021; returning to the planned fleet replacement schedule per best practices will minimize long-term costs and ensure safety and reliability.