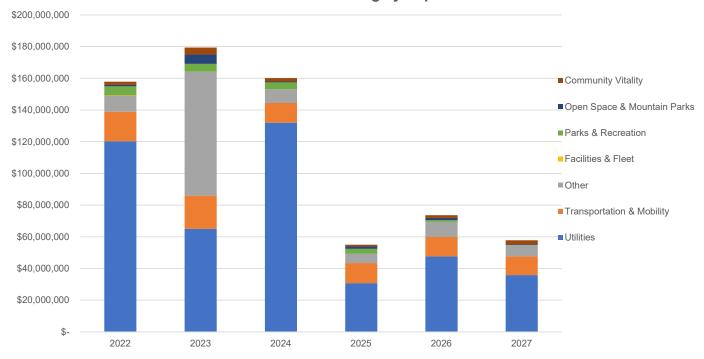

### Focus on Capital and Maintenance Needs

A well-rounded budget must include adequate resources to maintain what we have and ensure the city can cover anticipated capital needs. Overall, the 2022 Capital Improvement Program budget is nearly \$158 million across all funds, with \$120 million for the utility funds and \$38 million across all other funds, including the Transportation fund, and Open Space & Mountain Parks fund. In addition, Parks & Recreation, Open Space & Mountain Parks and Transportation & Mobility are restoring funding in support of ongoing maintenance.

The following are a few highlights of the 2022 capital spending plan:

- Parks & Recreation will restore urban parks and urban forest maintenance, support recreation facilities maintenance, and fund a project to enhance the East Boulder Recreation Center pool.
- Open Space & Mountain Parks (OSMP) will revisit deferred service area projects and programs. The department will prioritize efforts that advance each of the service areas identified by its recent Master Plan and provide inclusive and enjoyable opportunities for an increasing number of visitors.

- Transportation & Mobility has nearly \$5 million dedicated to the pavement management program, in addition to approximately \$1.4 million for multi-use path and sidewalk maintenance, pedestrian facilities repair, ADA compliance, and safer traffic signals. Another \$5.7 million will fund protected bike lanes and/or multi-modal enhancements on segments of 30th and 28th streets.
- To protect lives and property, the city has several key flood mitigation projects budgeted for 2022 including for the Alpine-Balsam area, South Boulder Creek, and Gregory Creek.