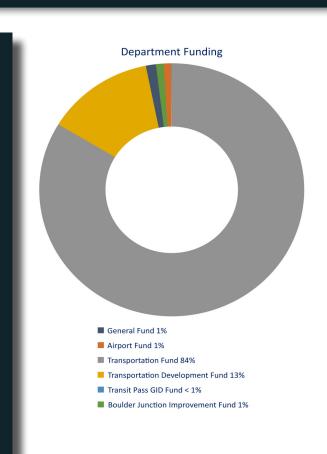

### Focus on Capital and Maintenance Needs

A well-rounded budget must include adequate resources to maintain what we have and ensure the city can cover anticipated capital needs. Overall, the 2022 Capital Improvement Program budget is nearly \$158 million across all funds, with \$120 million for the utility funds and \$38 million across all other funds, including the Transportation fund, and Open Space & Mountain Parks fund. In addition, Parks & Recreation, Open Space & Mountain Parks and Transportation & Mobility are restoring funding in support of ongoing maintenance.

- Transportation & Mobility has nearly \$5 million dedicated to the pavement management program, in addition to approximately \$1.4 million for multi-use path and sidewalk maintenance, pedestrian facilities repair, ADA compliance, and safer traffic signals. Another \$5.7 million will fund protected bike lanes and/or multi-modal enhancements on segments of 30th and 28th streets.
- To protect lives and property, the city has several key flood mitigation projects budgeted for 2022 including for the Alpine-Balsam area, South Boulder Creek, and Gregory Creek.