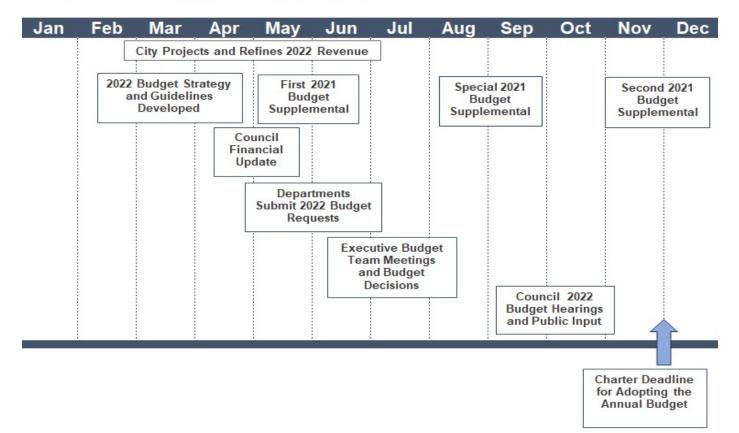

### 2 | CITYWIDE CONTEXT & STRATEGY

This section provides a general overview of the City of Boulder including its history, describes the organization of city operations, explains the city's annual budget process, details the city's accounting system and fund structure, and explains the long-range financial planning strategies of the City of Boulder.