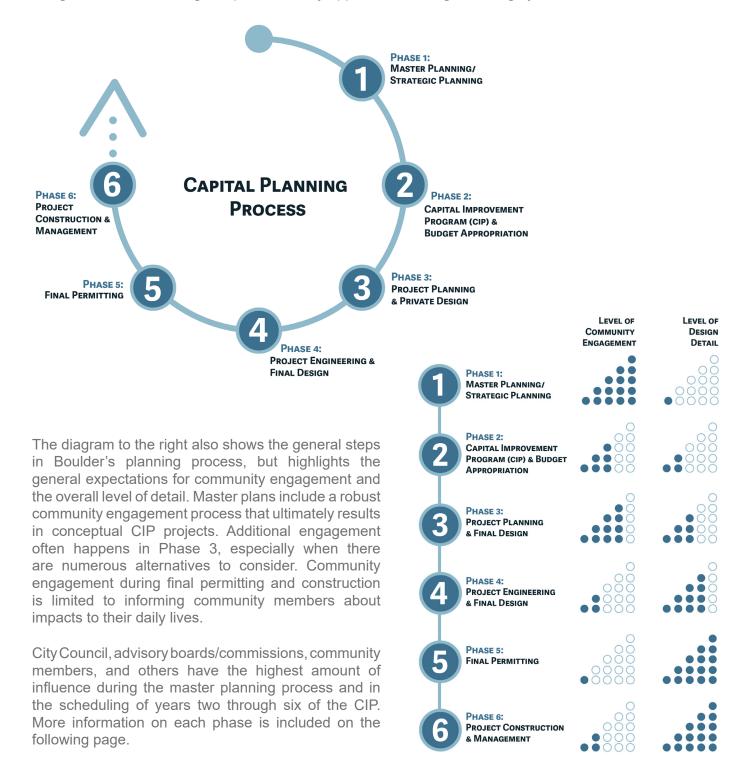

ter plans, subcommunity and area plans play a fundamental role in the identification and eventual implementation of capital projects. In turn, the CIP plays a fundamental role in achieving the visions set forth in subcommunity and area plans.



### **CAPITAL PLANNING (DEPARTMENT LEVEL)**

The diagram below shows the general steps in the capital planning process. Each department prioritizes and schedules its CIP based on the needs and priorities identified in its master plan, any subcommunity or area plan, industry best practices, opportunities for external funding, estimated cost, projected revenue, urgency of the project, and maintenance schedules. Projects are then scheduled into the six-year CIP, with some design work and financing completed as they approach the budget funding cycle.



### **PHASE 1: DEPARTMENTAL MASTER OR STRATEGIC PLANNING**

- Guided by the Boulder Valley Comprehensive Plan (BVCP) and the Sustainability + Resilience Framework, departmental master plans establish detailed policies, priorities, facility and system needs, and funding plans.
- Most master/strategic plans involve significant public participation and often result in CIP projects.
- Plans are reviewed by advisory boards/commissions and the Planning Board, and are accepted by City Council.

### PHASE 2: CAPITAL IMPROVEMENT PROGRAM (CIP) AND BUDGET APPROPRIATION

- The CIP project prioritization is guided by departmental, subcommunity, and area plans.
- The CIP forecasts available funds for capital projects and identifies all planned projects and estimated costs over a six-year period.
- Fir