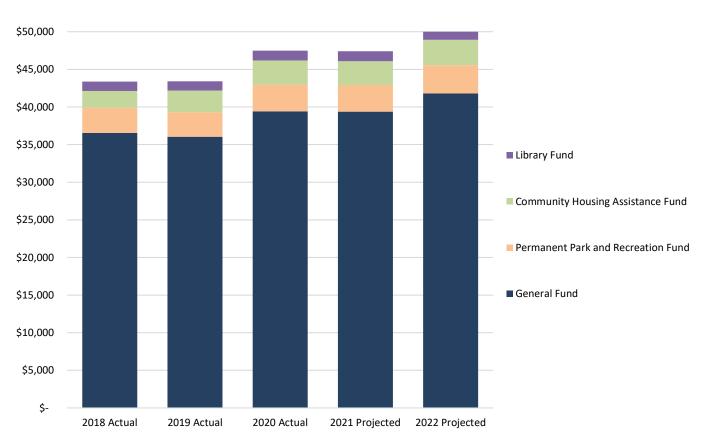

|
| Boulder Junction - Parking                       | 10.000    | -                                | 10.000        | \$ | 484,900                 |
| Boulder Junction - Transportation**              | 5.000     | -                                | 5.000         | \$ | 694,939                 |
| Transit Pass GID (Forest Glen)                   | 2.310     | TBD                              | 1.383         | \$ | 15,583                  |

\* These districts are still under TABOR requirements for retaining revenue.

\*\* This estimate includes payment in lieu of property taxes.

### **PROPERTY TAX REVENUE, CONTINUED**

The approved citywide mill levy rate for 2022 is the same as in 2021. The property tax chart below shows the past five years of actual revenue collected.



#### PROPERTY TAX REVENUES 2018-2022 (in 1,000s)

### **CITYWIDE USES (EXPENDITURES**

The 2022 Recommended Budget is based on projected citywide expenditures of \$462.5 million, representing a 35% increase from the total expenditures in the 2021 Budget. This is primarily due to restorations of city programs back to pre-pandemic levels and an increase in capital expenditures.



**TOTAL = \$462,518,802** 

### **CITYWIDE USES (EXPENDITURES), EXCLUDING UTILITIES**

The 2022 Recommended Budget, excluding Utilities, totals \$288.3 million, representing an 12.2% increase from the 2021 Budget. The figure below represents citywide expenditures without Water, Wastewater, or Stormwater/Flood Management Utilities Funds, which are supported through user fees.

**CITYWIDE USES (EXPENDITURES) FOR 20