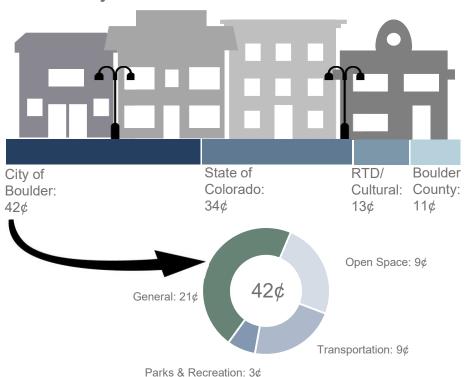

es steady revenues for the city, which comprises 25% of all General Fund revenues.



**GENERAL FUND SOURCES (REVENUES) FOR 2022** 

TOTAL = \$166,602,128

### SALES & USE TAX REVENUE

Sales and use taxes comprise 30% of the city's total revenues, including utility revenues. Sales and use taxes are transaction taxes levied on all sales, purchases, and leases of tangible personal property and taxable services sold or leased by persons engaged in business in the city. The tax is collected by the vendor or lessor and remitted to the city. For every retail tax dollar collected in Boulder, the city receives 42 cents. Of these 42 cents, 21 cents goes to the city's General Fund, 9 cents goes to the Open Space Fund, 9 cents goes to the Transportation Fund, and 3 cents goes to Parks & Recreation.



For every retail sales tax \$ collected in Boulder

### SALES & USE TAX REVENUE, CONTINUED

Projected sales and use tax revenues total \$141.0 million in the 2022 Recommended Budget, including revenues within the General Fund, Open Space Fund, Transportation Fund, and .25 Cent Sales Tax Fund. In addition, the General Fund total includes revenues received from the 3.50% recreational marijuana sales and use tax. The Community, Culture, and Safety Tax Fund revenues are not included in the 2022 Recommended Budget given that Boulder residents will vote on a 15-year extension of this 0.3% sales tax in November 2021. Even so, projected sales and use tax revenues in the 2022 Recommended Budget exceed 2021 projected revenues given the anticipated recovery from the pandemic.



#### SALES TAX REVE