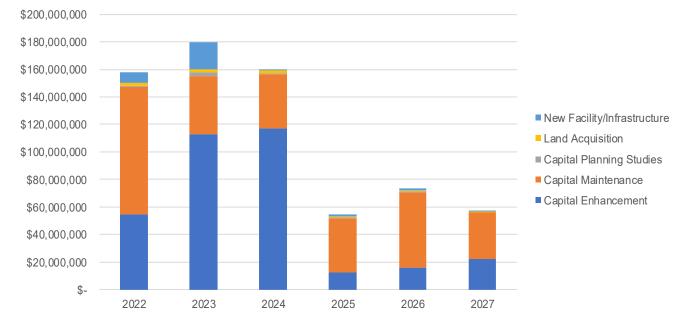

### Focus on Capital and Maintenance Needs

A well-rounded budget must include adequate resources to maintain what we have and ensure the city can cover anticipated capital needs. Overall, the 2022 Capital Improvement Program budget is nearly \$158 million across all funds, with \$120 million for the utility funds and \$38 million across all other funds, including the Transportation fund, and Open Space & Mountain Parks fund. In addition, Parks & Recreation, Open Space & Mountain Parks and Transportation & Mobility are restoring funding in support of ongoing maintenance.

The following are a few highlights of the 2022 capital spending plan:

- Parks & Recreation will restore urban parks and urban forest maintenance, support recreation facilities maintenance, and fund a project to enhance the East Boulder Recreation Center pool.
- Open Space & Mountain Parks (OSMP) will revisit deferred service area projects and programs. The department will prioritize efforts that advance each of the service areas identified by its recent Master Plan and provide inclusive and enjoyable opportunities for an increasing number of visitors.

- Transportation & Mobility has nearly \$5 million dedicated to the pavement management program, in addition to approximately \$1.4 million for multi-use path and sidewalk maintenance, pedestrian facilities repair, ADA compliance, and safer traffic signals. Another \$5.7 million will fund protected bike lanes and/or multi-modal enhancements on segments of 30th and 28th streets.
- To protect lives and property, the city has several key flood mitigation projects budgeted for 2022 including for the Alpine-Balsam area, South Boulder Creek, and Gregory Creek.