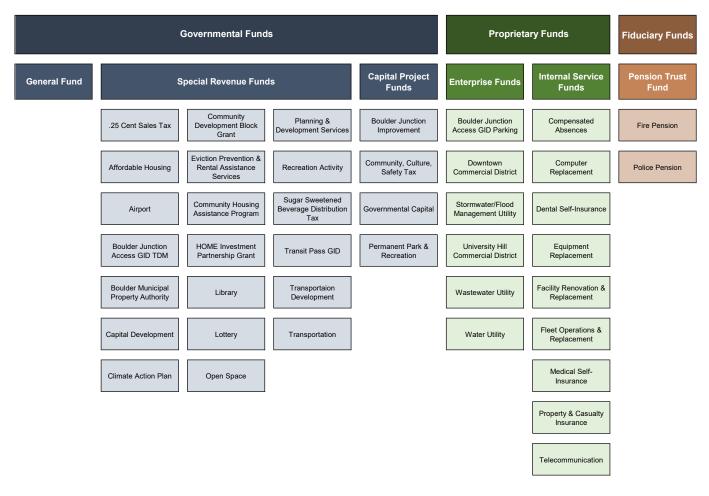

### 6 | FUND FINANCIALS

The Fund Financials section provides tables detailing the sources and uses of each of the city's 41 funds, for 2020 actual, 2021 revised, 2022 recommended , and 2023-2027 projected amounts.