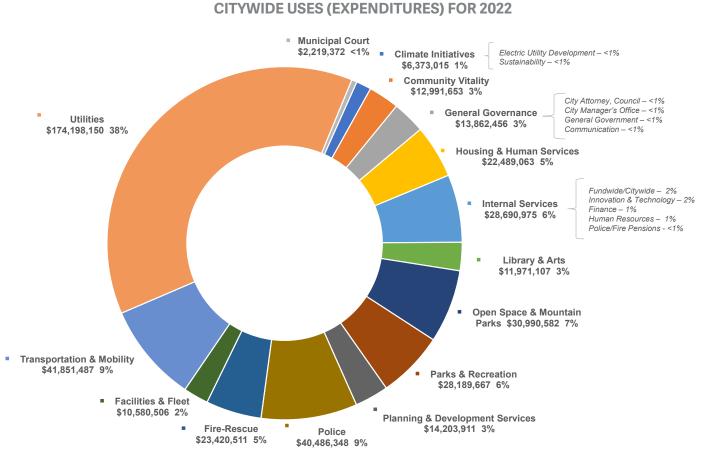

| 1.383         | \$ | 15,583                  |

\* These districts are still under TABOR requirements for retaining revenue.

\*\* This estimate includes payment in lieu of property taxes.

### **PROPERTY TAX REVENUE, CONTINUED**

The approved citywide mill levy rate for 2022 is the same as in 2021. The property tax chart below shows the past five years of actual revenue collected.



#### PROPERTY TAX REVENUES 2018-2022 (in 1,000s)

### **CITYWIDE USES (EXPENDITURES**

The 2022 Recommended Budget is based on projected citywide expenditures of \$462.5 million, representing a 35% increase from the total expenditures in the 2021 Budget. This is primarily due to restorations of city programs back to pre-pandemic levels and an increase in capital expenditures.



**TOTAL = \$462,518,802** 

### **CITYWIDE USES (EXPENDITURES), EXCLUDING UTILITIES**

The 2022 Recommended Budget, excluding Utilities, totals \$288.3 million, representing an 12.2% increase from the 2021 Budget. The figure below represents citywide expenditures without Water, Wastewater, or Stormwater/Flood Management Utilities Funds, which are supported through user fees.

**CITYWIDE USES (EXPENDITURES) FOR 2022, EXCLUDING UTILITIES** 



**TOTAL = \$ 288,320,652** 

### **GENERAL FUND USES (EXPENDITURES)**

The 2022 Recommended Budget is based on projected General Fund expenditures of \$164.7 million, representing a 12.1% increase from total General Fund expenditures in the 2021 Budget. The majority of this increase is attributed to partial restoration of city services and programs t