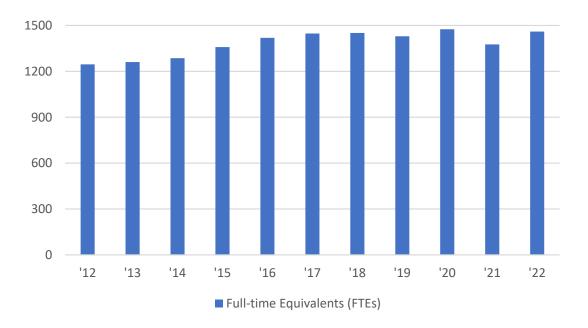

#### **INVESTMENT IN EMPLOYEES**

Another focus of this budget is ensuring that Boulder continues to be an employer of choice, with talented, innovative and well-resourced employees. This proposal adds 58.5 FTE (Full-Time Equivalent) standard positions and extends 18 current fixed-term positions – recognizing the staggering impact staffing reductions in 2020 and 2021 had on the ability of the city to serve the community. As a reminder, the city furloughed 741 employees and laid off or ended employment for 148 at the height of the public health and economic crisis. These represented a mix of seasonal, temporary and regular employees. Fifteen additional standard positions were eliminated as result of restructuring.

Some of the proposed FTEs for 2022 will support a return of functions that existed previously, including those described more fully in the previous section outlining restorations; others reflect the changed and emerging needs of our community.