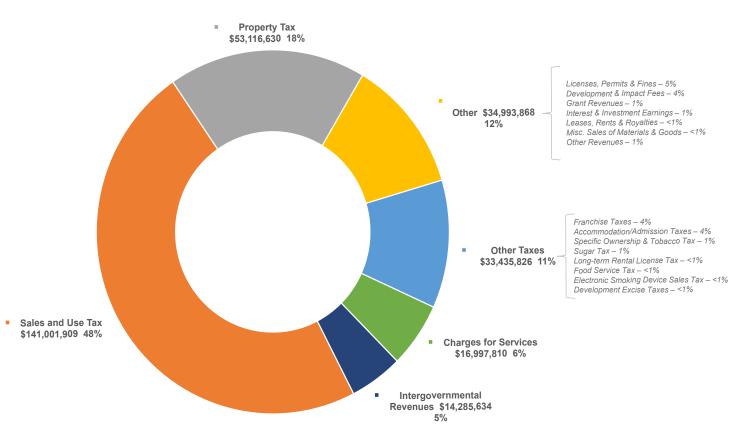

### 3 | SOURCES & USES

The Sources & Uses section contains summary information of the 2022 Recommended Budget, projected revenues, and budgeted expenditures. It shows all anticipated sources (revenues) by type and fund, provides information on tax rates, shows budgeted uses (expenditures) by fund, and lists all interfund transfers.