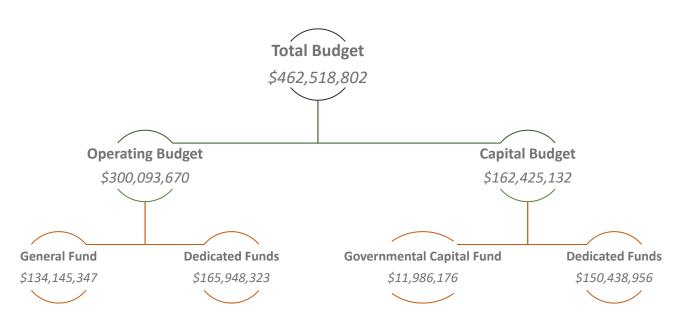

The City Manager's 2022 Recommended Budget, presented to you for your review and consideration, is \$462.5 million. The budget is comprised of an operating budget of \$300.1 million, which represents an 10% increase, and a capital budget of \$162.4 million, which represents a 134% increase, compared to 2021. The capital budget increase is largely due to a planned Utilities Fund bond issuance. This spending plan is based upon an expectation that many revenue sources are trending up, including retail sales tax, which is forecast to reach a level that is a modest increase from pre-pandemic levels. The sales and use tax increase is due, in part, to receiving tax revenue from online marketplace retail sales.