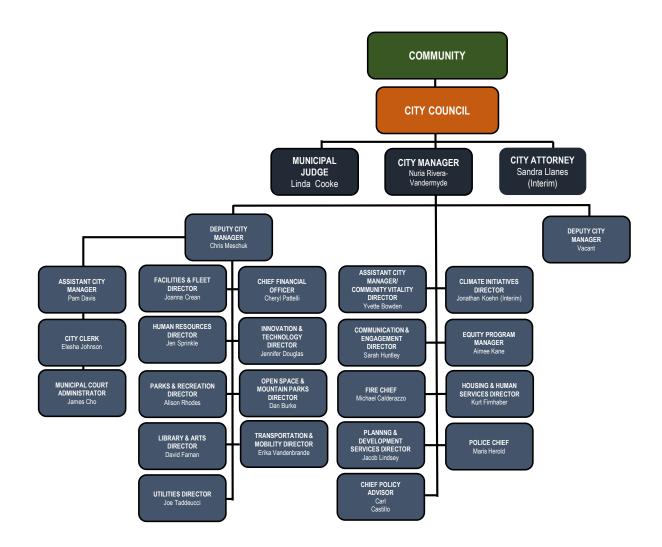

### CITY OF BOULDER 2022 ORGANIZATIONAL CHART

### CITY OF BOULDER LEADERSHIP STAFF

| City Manager                             | Nuria Rivera-Vandermyde |
|------------------------------------------|-------------------------|
| Deputy City Manager                      | Chris Meschuk           |
| Deputy City Manager                      |                         |
| Assistant City Manager                   | Yvette Bowden           |
| Assistant City Manager                   | Pam Davis               |
| Chief Policy Advisor                     | Carl Castillo           |
| City Attorney                            | Sandra Llanes, Interim  |
| City Clerk                               |                         |
| Climate Initiatives Director             | Jonathan Koehn, Interim |
| Communication & Engagement Director      | Sarah Huntley           |
| Community Vitality Director              | Yvette Bowden           |
| Facilities & Fleet Director              | Joanna Crean            |
| Chief Financial Officer                  | Cheryl Pattelli         |
| Fire Chief                               | Michael Calderazzo      |
| Housing & Human Services Director        | Kurt Firnhaber          |
| Human Resources Director                 | Jen Sprinkle            |
| Innovation & Technology Director         | Jennifer Douglas        |
| Library & Arts Director                  | David Farnan            |
| Municipal Judge                          | Linda P. Cooke          |
| Municipal Court Administrator            | James Cho               |
| Open Space & Mountain Parks Director     | Dan Burke               |
| Parks & Recreation Director              | Alison Rhodes           |
| Planning & Development Services Director | Jacob Lindsey           |
| Police Chief                             | Maris Herold            |
| Transportation & Mobility Director       | Erika Vandenbrande      |
| Utilities Director                       | Joe Taddeucci           |